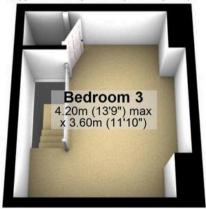

## Second Floor

Approx. 15.1 sq. metres (162.4 sq. feet)

0114 268 8533 info@whitehornes.com www.whitehornes.com

Cellar 3.60m x 3.60m (11'10" x 11'10")

Cellar

Approx. 16.2 sq. metres (174.2 sq. feet)

Total area: approx. 102.2 sq. metres (1100.2 sq. feet)