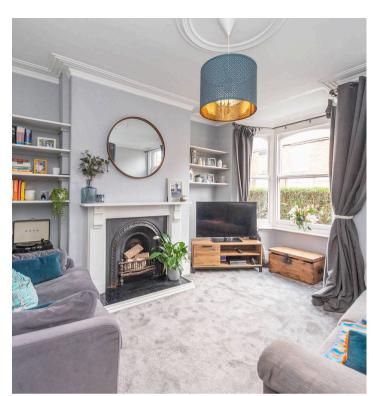

## Nether Edge, Sheffield

An absolutely stunning, immaculately presented and very well proportioned, three bedroom, bay window, Victorian terrace home. Having been finished internally to the very highest of standards by the current vendors with absolutely no expense spared including a newly fitted kitchen and bathroom. Having a double rear off shot that ensures this is one of the larger styles on offer, number 73 has also opened the kitchen in to the dining room to create this wonderful open plan flow to ground floor. With three fabulous floors of accommodation that total an impressive 1,100 sq feet it's easy to say this property will be incredibly popular with the professional couple, first time buyers and young family alike. Having been careful to retain the original period features, character and charm associated with a property from this era and effortlessly blending them with a contemporary modern vibe that really needs to