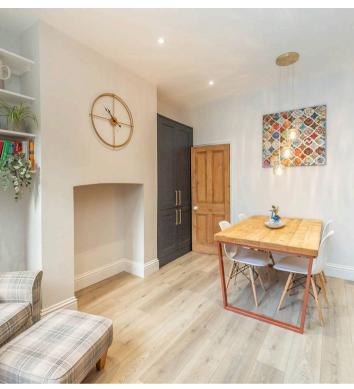

## Nether Edge, Sheffield

An absolutely stunning, immaculately presented and very well proportioned, three bedroom, bay window, Victorian terrace home. Having been finished internally to the very highest of standards by the current vendors with absolutely no expense spared including a newly fitted kitchen and bathroom. Having a double rear off shot that ensures this is one of the larger styles on offer, number 73 has also opened the kitchen in to the dining room to create this wonderful open plan flow to ground floor. With three fabulous floors of accommodation that total an impressive 1,100 sq feet it's easy to say this property will be incredibly popular with the professional couple, first time buyers and young family alike. Having been careful to retain the original period features, character and charm associated with a property from this era and effortlessly blending them with a contemporary modern vibe that really needs to