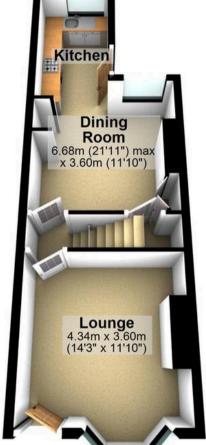

ful to retain the original period features, character and charm associated with a property from this era and effortlessly blending them with a contemporary modern vibe that really needs to

Council Tax band: A Tenure: Leasehold

- STUNNING THREE BEDROOM VICTORIAN BAY WINDOW TERRACED
- DOUBLR REAR OFF SHOT THAT ENSURES THIS IS ONE OF THE LARGER STYLES ON OFFER
- THREE FLOORS OF ACCOMMODATION TOTALLING AN IMPRESSIVE 1,100 SQ FEET
- NEWLY FITTED KITCHEN AND BATHROOM WITH KITCHEN OPENING IN TO THE DINING ROOM
- EXCELLENT LOCAL SCHOOL CATCHMENTS INCLUDING MERCIA SECONDARY
- FINISHED INTERNALLY TO THE VERY HIGHEST OF STANDARDS WITH NO EXPENSE SPARED
- PITCH PERFECT FOR THE PROFESSIONAL COUPLE FIRST BUY OR YOUNG FAMILY

















**Ground Floor** 

Approx. 35.6 sq. metres (382.9 sq. feet)



## **First Floor**

Approx. 35.4 sq. metres (380.8 sq. feet)



## Second Floor

Approx. 15.1 sq. metres (162.4 sq. feet)





0114 268 8533 info@whitehornes.com www.whitehornes.com

Cellar 3.60m x 3.60m (11'10" x 11'10")

Cellar

Approx. 16.2 sq. metres (174.2 sq. feet)

Total area: approx. 102.2 sq. metres (1100.2 sq. feet)