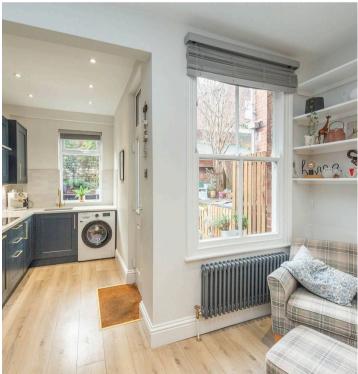

## Nether Edge, Sheffield

An absolutely stunning, immaculately presented and very well proportioned, three bedroom, bay window, Victorian terrace home. Having been finished internally to the very highest of standards by the current vendors with absolutely no expense spared including a newly fitted kitchen and bathroom. Having a double rear off shot that ensures this is one of the larger styles on offer, number 73 has also opened the kitchen in to the dining room to create this wonderful open plan flow to ground floor. With three fabulous floors of accommodation that total an impressive 1,100 sq feet it's easy to say this property will be incredibly popular with the professional couple, first time buyers and young family alike. Having been careful to retain the original period features, character and charm associated with a property from this era and effortlessly blending them with a contemporary modern vibe that really needs to

Council Tax band: A Tenure: Leasehold

- STUNNING THREE BEDROOM VICTORIAN BAY WINDOW TERRACED
- DOUBLR REAR OFF SHOT THAT ENSURES THIS IS ONE OF THE LARGER STYLES ON OFFER
- THREE FLOORS OF ACCOMMODATION TOTALLING AN IMPRESSIVE 1,100 SQ FEET
- NEWLY FITTED KITCHEN AND BATHROOM WITH KITCHEN OPENING IN TO THE DINING ROOM
- EXCELLENT LOCAL SCHOOL CATCHMENTS INCLUDING MERCIA SECONDARY
- FINISHED INTERNALLY TO THE VERY HIGHEST OF STANDARDS WITH NO EXPENSE SPARED
- PITCH PERFECT FOR THE PROFESSIONAL COUPLE FIRST BUY OR YOUNG FAMILY