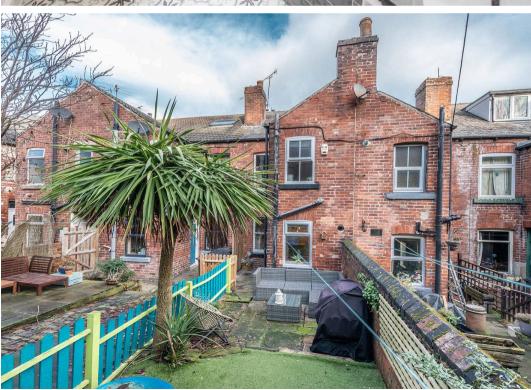

## Nether Edge, Sheffield

An absolutely stunning, immaculately presented and very well proportioned, three bedroom, bay window, Victorian terrace home. Having been finished internally to the very highest of standards by the current vendors with absolutely no expense spared including a newly fitted kitchen and bathroom. Having a double rear off shot that ensures this is one of the larger styles on offer, number 73 has also opened the kitchen in to the dining room to create this wonderful open plan flow to ground floor. With three fabulous floors of accommodation that total an impressive 1,100 sq feet it's easy to say this property will be incredibly popular with the professional couple, first time buyers and young family alike. Having been careful to retain the original period features, character and charm associated with a property from this era and effortlessly blending them with a contemporary modern vibe that really needs to