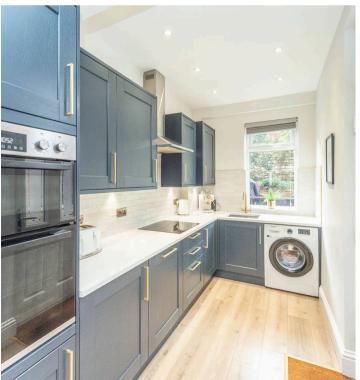

## Nether Edge, Sheffield

An absolutely stunning, immaculately presented and very well proportioned, three bedroom, bay window, Victorian terrace home. Having been finished internally to the very highest of standards by the current vendors with absolutely no expense spared including a newly fitted kitchen and bathroom. Having a double rear off shot that ensures this is one of the larger styles on offer, number 73 has also opened the kitchen in to the dining room to create this wonderful open plan flow to ground floor. With three fabulous floors of accommodation that total an impressive 1,100 sq feet it's easy to say this property will be incredibly popular with the professional couple, first time buyers and young family alike. Having been careful to retain the original period features, character and charm associated with a property from this era and effortlessly blending them with a contemporary modern vibe that really needs to

Council Tax band: A Tenure: Leasehold

- STUNNING THREE BEDROOM VICTORIAN BAY WINDOW TERRACED
- DOUBLR REAR OFF SHOT THAT ENSURES THIS IS ONE OF THE LARGER STYLES ON OFFER
- THREE FLOORS OF ACCOMMODATION TOTALLING AN IMPRESSIVE 1,100 SQ FEET
- NEWLY FITTED KITCHEN AND BATHROOM WITH KITCHEN OPENING IN TO THE DINING ROOM
- EXCELLENT LOCAL SCHOOL CATCHMENTS INCLUDING MERCIA SECONDARY
- FINISHED INTERNALLY TO THE VERY HIGHEST OF STANDARDS WITH NO EXPENSE SPARED
- PITCH PERFECT FOR THE PROFESSIONAL COUPLE FIRST BUY OR YOUNG FAMILY