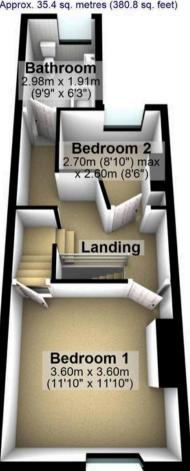

associated with a property from this era and effortlessly blending them with a contemporary modern vibe that really needs to

Council Tax band: A Tenure: Leasehold

- STUNNING THREE BEDROOM VICTORIAN BAY WINDOW TERRACED
- DOUBLR REAR OFF SHOT THAT ENSURES THIS IS ONE OF THE LARGER STYLES ON OFFER
- THREE FLOORS OF ACCOMMODATION TOTALLING AN IMPRESSIVE 1,100 SQ FEET
- NEWLY FITTED KITCHEN AND BATHROOM WITH KITCHEN OPENING IN TO THE DINING ROOM
- EXCELLENT LOCAL SCHOOL CATCHMENTS INCLUDING MERCIA SECONDARY
- FINISHED INTERNALLY TO THE VERY HIGHEST OF STANDARDS WITH NO EXPENSE SPARED
- PITCH PERFECT FOR THE PROFESSIONAL COUPLE FIRST BUY OR YOUNG FAMILY

















**Ground Floor** 

Approx. 35.6 sq. metres (382.9 sq. feet)



## **First Floor**

Approx. 35.4 sq. metres (380.8 sq. feet)



## Second Floor

Approx. 15.1 sq. metres (162.4 sq. feet)





0114 268 8533 info@whitehornes.com www.whitehornes.com

Cellar 3.60m x 3.60m (11'10" x 11'10")

Cellar

Approx. 16.2 sq. metres (174.2 sq. feet)

Total area: approx. 102.2 sq. metres (1100.2 sq. feet)