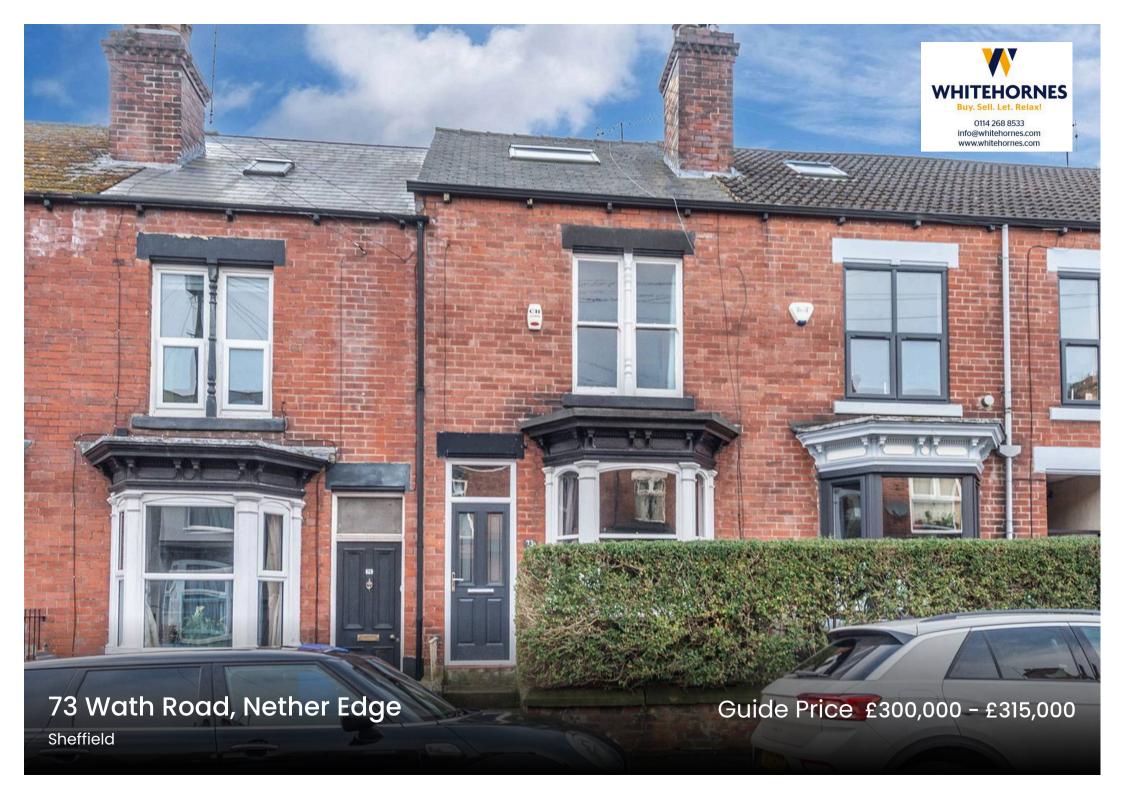

## 73 Wath Road

## Nether Edge, Sheffield

An absolutely stunning, immaculately presented and very well proportioned, three bedroom, bay window, Victorian terrace home. Having been finished internally to the very highest of standards by the current vendors with absolutely no expense spared including a newly fitted kitchen and bathroom. Having a double rear off shot that ensures this is one of the larger styles on offer, number 73 has also opened the kitchen in to the dining room to create this wonderful open plan flow to ground floor. With three fabulous floors of accommodation that total an impressive 1,100 sq feet it's easy to say this property will be incredibly popular with the professional couple, first time buyers and young family alike. Having been careful to retain the original period features, character and charm associated with a property from this era and effortlessly blending them with a contemporary modern vibe that really needs to

Council Tax band: A Tenure: Leasehold

- STUNNING THREE BEDROOM VICTORIAN BAY WINDOW TERRACED
- DOUBLR REAR OFF SHOT THAT ENSURES THIS IS ONE OF THE LARGER STYLES ON OFFER
- THREE FLOORS OF ACCOMMODATION TOTALLING AN IMPRESSIVE 1,100 SQ FEET
- NEWLY FITTED KITCHEN AND BATHROOM WITH KITCHEN OPENING IN TO THE DINING ROOM
- EXCELLENT LOCAL SCHOOL CATCHMENTS INCLUDING MERCIA SECONDARY
- FINISHED INTERNALLY TO THE VERY HIGHEST OF STANDARDS WITH NO EXPENSE SPARED
- PITCH PERFECT FOR THE PROFESSIONAL COUPLE FIRST BUY OR YOUNG FAMILY