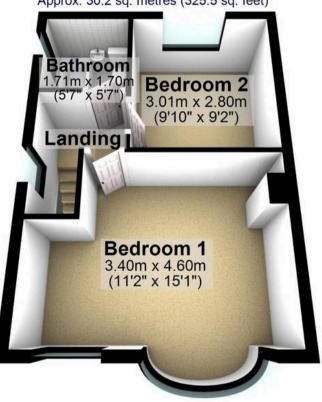

## **First Floor**

Approx. 30.2 sq. metres (325.5 sq. feet)

Total area: approx. 75.3 sq. metres (810.2 sq. feet)

All measurements are approximate Plan produced using PlanUp.

0114 268 8533 info@whitehornes.com