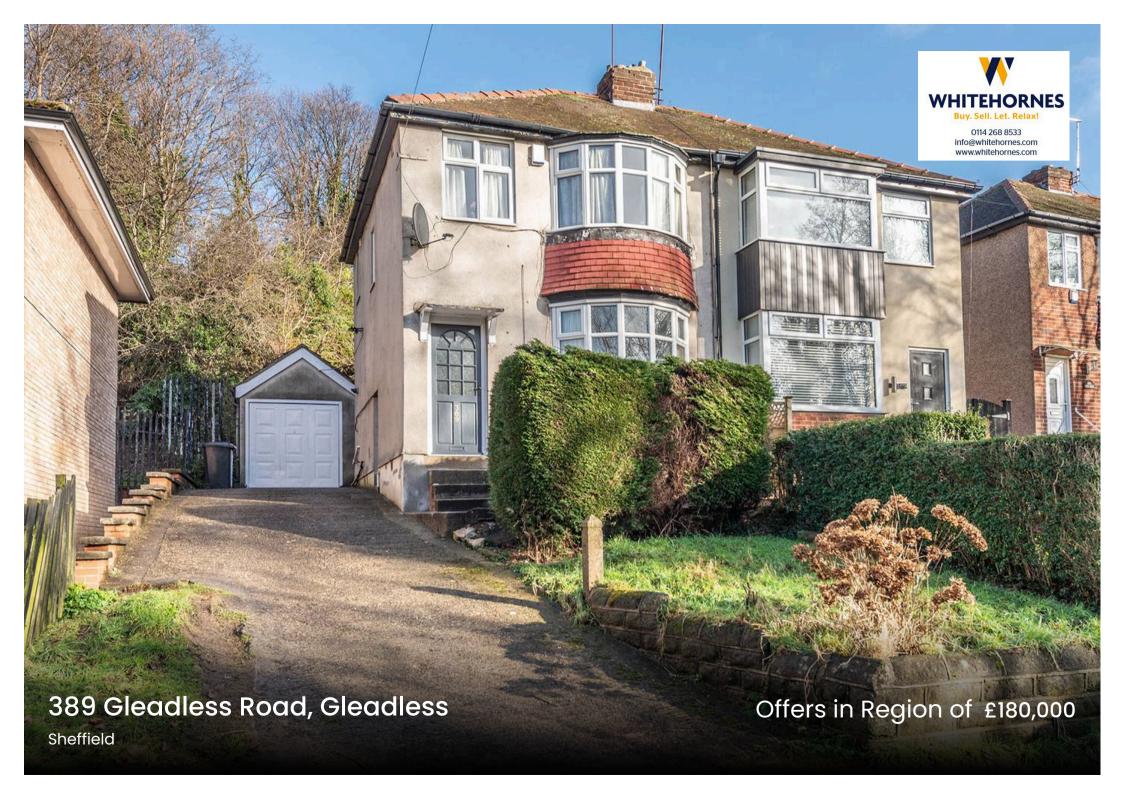

## 389 Gleadless Road

Gleadless, Sheffield

This lovely two double bedroom bay window semidetached home offers fabulous views over the valley, providing a stunning backdrop. Situated in a sought-after area, this property is a perfectly ticking the boxes for those looking for their first home or for a young family. With no upward chain and vacant possession, this home is ready for its new owners to move right in. The property features an off-road driveway for two vehicles and a detached single garage, ensuring convenience and peace of mind for parking. The larger than expected rear private garden is a standout feature of this property, providing ample space and potential for further development subject to planning permission. This peaceful garden offers the opportunity to create additional accommodation, mirroring what neighbouring properties have done. The property's strategic location, set back from the main road yet close to numerous amenities, enhances its appeal within

Council Tax band: A Tenure: Leasehold

- LOVELY TWO DOUBLE BEDROOM BAY WINDOW SEMI DETACHED HOME
- FABULOUS VIEWS TO THE FRONT OVER THE VALLEY
- AVAILABLE TO MARKET WITH NO UPWARD CHAIN AND VACANT POSSESSION
- OFF ROAD DRIVEWAY FOR TWO VEHICLES AND DETACHED SINGLE GARAGE
- LARGER THAN EXPECTED REAR PRIVATE GARDEN
- OPPORTUNITY SUBJECT TO PLANNING TO CREATE ADDITIONAL ACCOMMODATION