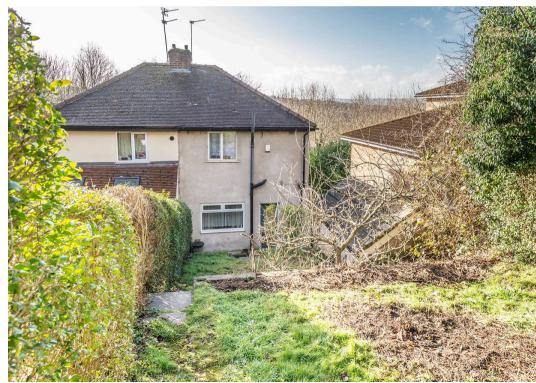

## 389 Gleadless Road

Gleadless, Sheffield

This lovely two double bedroom bay window semidetached home offers fabulous views over the valley, providing a stunning backdrop. Situated in a sought-after area, this property is a perfectly ticking the boxes for those looking for their first home or for a young family. With no upward chain and vacant possession, this home is ready for its new owners to move right in. The property features an off-road driveway for two vehicles and a detached single garage, ensuring convenience and peace of mind for parking. The larger than expected rear private garden is a standout feature of this property, providing ample space and potential for further development subject to planning permission. This peaceful garden offers the opportunity to create additional accommodation, mirroring what neighbouring properties have done. The property's strategic location, set back from the main road yet close to numerous amenities, enhances its appeal within

Council Tax band: A Tenure: Leasehold

- LOVELY TWO DOUBLE BEDROOM BAY WINDOW SEMI DETACHED HOME
- FABULOUS VIEWS TO THE FRONT OVER THE VALLEY
- AVAILABLE TO MARKET WITH NO UPWARD CHAIN AND VACANT POSSESSION
- OFF ROAD DRIVEWAY FOR TWO VEHICLES AND DETACHED SINGLE GARAGE
- LARGER THAN EXPECTED REAR PRIVATE GARDEN
- OPPORTUNITY SUBJECT TO PLANNING TO CREATE ADDITIONAL ACCOMMODATION