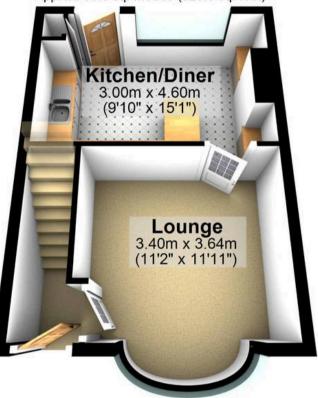

ct to planning permission. This peaceful garden offers the opportunity to create additional accommodation, mirroring what neighbouring properties have done. The property's strategic location, set back from the main road yet close to numerous amenities, enhances its appeal within

Council Tax band: A Tenure: Leasehold

- LOVELY TWO DOUBLE BEDROOM BAY WINDOW SEMI DETACHED HOME
- FABULOUS VIEWS TO THE FRONT OVER THE VALLEY
- AVAILABLE TO MARKET WITH NO UPWARD CHAIN AND VACANT POSSESSION
- OFF ROAD DRIVEWAY FOR TWO VEHICLES AND DETACHED SINGLE GARAGE
- LARGER THAN EXPECTED REAR PRIVATE GARDEN
- OPPORTUNITY SUBJECT TO PLANNING TO CREATE ADDITIONAL ACCOMMODATION

















## Garage

Approx. 14.7 sq. metres (158.2 sq. feet)



## **Ground Floor**

Approx. 30.3 sq. metres (326.6 sq. feet)



## **First Floor**

Approx. 30.2 sq. metres (325.5 sq. feet)



Total area: approx. 75.3 sq. metres (810.2 sq. feet)

All measurements are approximate Plan produced using PlanUp.



0114 268 8533 info@whitehornes.com