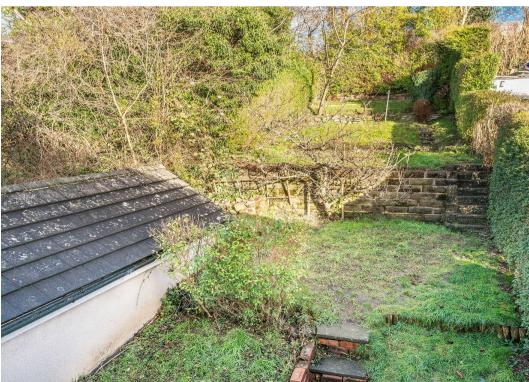

## 389 Gleadless Road

Gleadless, Sheffield

This lovely two double bedroom bay window semidetached home offers fabulous views over the valley, providing a stunning backdrop. Situated in a sought-after area, this property is a perfectly ticking the boxes for those looking for their first home or for a young family. With no upward chain and vacant possession, this home is ready for its new owners to move right in. The property features an off-road driveway for two vehicles and a detached single garage, ensuring convenience and peace of mind for parking. The larger than expected rear private garden is a standout feature of this property, providing ample space and potential for further development subject to planning permission. This peaceful garden offers the opportunity to create additional accommodation, mirroring what neighbouring properties have done. The property's strategic location, set back from the main road yet close to numerous amenities, enhances its appeal within

Council Tax band: A Tenure: Leasehold

- LOVELY TWO DOUBLE BEDROOM BAY WINDOW SEMI DETACHED HOME
- FABULOUS VIEWS TO THE FRONT OVER THE VALLEY
- AVAILABLE TO MARKET WITH NO UPWARD CHAIN AND VACANT POSSESSION
- OFF ROAD DRIVEWAY FOR TWO VEHICLES AND DETACHED SINGLE GARAGE
- LARGER THAN EXPECTED REAR PRIVATE GARDEN
- OPPORTUNITY SUBJECT TO PLANNING TO CREATE ADDITIONAL ACCOMMODATION