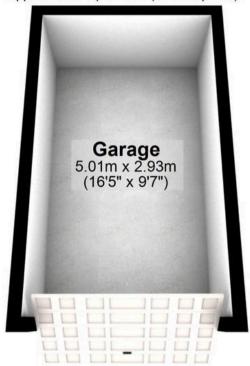

providing ample space and potential for further development subject to planning permission. This peaceful garden offers the opportunity to create additional accommodation, mirroring what neighbouring properties have done. The property's strategic location, set back from the main road yet close to numerous amenities, enhances its appeal within

Council Tax band: A Tenure: Leasehold

- LOVELY TWO DOUBLE BEDROOM BAY WINDOW SEMI DETACHED HOME
- FABULOUS VIEWS TO THE FRONT OVER THE VALLEY
- AVAILABLE TO MARKET WITH NO UPWARD CHAIN AND VACANT POSSESSION
- OFF ROAD DRIVEWAY FOR TWO VEHICLES AND DETACHED SINGLE GARAGE
- LARGER THAN EXPECTED REAR PRIVATE GARDEN
- OPPORTUNITY SUBJECT TO PLANNING TO CREATE ADDITIONAL ACCOMMODATION

















## Garage

Approx. 14.7 sq. metres (158.2 sq. feet)



## **Ground Floor**

Approx. 30.3 sq. metres (326.6 sq. feet)



## **First Floor**

Approx. 30.2 sq. metres (325.5 sq. feet)



Total area: approx. 75.3 sq. metres (810.2 sq. feet)

All measurements are approximate Plan produced using PlanUp.



0114 268 8533 info@whitehornes.com