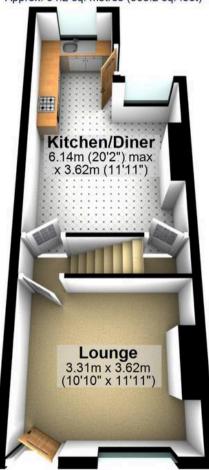

rt of ultra popular Nether Green on the south west of the city. Enjoying excellent schooling catchments including Nether Green junior and High Storrs secondary, numerous independent cafes, eateries and shops are a

Council Tax band: C Tenure: Leasehold

- STONE BUILT THREE BEDROOM COTTAGE STYLE PROPERTY
- IN NEED OF A SCHEME OF MODERNISATION BUT A
  BLANK CANVAS TO START FROM
- QUIET NO THROUGH ROAD IN THE HEART OF ULTRA POPULAR NETHER GREEN
- AVAILABLE TO MARKET WITH NO ONWARD CHAIN AND VACANT POSSESSION
- EXCELLENT SCHOOLING CATCHMENTS INCLUDING BOTH NETHER GREEN JUNIORS AND HIGH STORRS SECONDARY
- VAST OPPORTUNITY TO CREATE A PERSONALISED HOME WITH SCOPE TO ADD FUTURE VALUE
- SHORT STROLL TO NUMEROUS INDEPENDENT CAFES









#### Ground Floor Approx. 34.2 sq. metres (368.2 sq. feet)



# **First Floor** Approx. 29.7 sq. metres (320.2 sq. feet) Bedroom 2 D1m x 1.72m 3.01m x 1.80m (9'11" x 5'11") 9'11" x 5'8") Landing Bedroom 1 3.31m x 3.62m (10'10" x 11'11")





Total area: approx. 117.0 sq. metres (1259.5 sq. feet)

All measurements are approximate Plan produced using PlanUp.