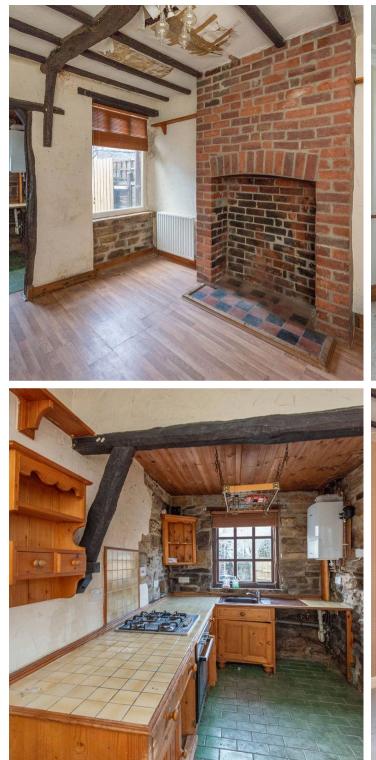

#### Hangingwater, Sheffield

An incredibly rare opportunity has arisen to purchase this three bedroom, stone built, mid cottage style terrace home. In need of a full scheme of cosmetic updating but allowing the new purchaser an opportunity to create a personalised home to suit there requirements. With three floors of accommodation, rear private sunny garden and potential to the front to create off road parking as neighbouring properties have done so (subject to planning). Retaining the original period character and charm associated with a property from this era number 11 offers the potential to add future value for those with the vision. Quietly tucked away on this little known no through road within the very heart of ultra popular Nether Green on the south west of the city. Enjoying excellent schooling catchments including Nether Green junior and High Storrs secondary, numerous independent cafes, eateries and shops are a

Council Tax band: C Tenure: Leasehold

- STONE BUILT THREE BEDROOM COTTAGE STYLE PROPERTY
- IN NEED OF A SCHEME OF MODERNISATION BUT A
  BLANK CANVAS TO START FROM
- QUIET NO THROUGH ROAD IN THE HEART OF ULTRA POPULAR NETHER GREEN
- AVAILABLE TO MARKET WITH NO ONWARD CHAIN AND VACANT POSSESSION
- EXCELLENT SCHOOLING CATCHMENTS INCLUDING BOTH NETHER GREEN JUNIORS AND HIGH STORRS SECONDARY
- VAST OPPORTUNITY TO CREATE A PERSONALISED HOME WITH SCOPE TO ADD FUTURE VALUE
- SHORT STROLL TO NUMEROUS INDEPENDENT CAFES