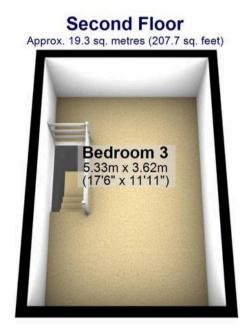

# **First Floor** Approx. 29.7 sq. metres (320.2 sq. feet) Bedroom 2 D1m x 1.72m 3.01m x 1.80m (9'11" x 5'11") 9'11" x 5'8") Landing Bedroom 1 3.31m x 3.62m (10'10" x 11'11")

Total area: approx. 117.0 sq. metres (1259.5 sq. feet)