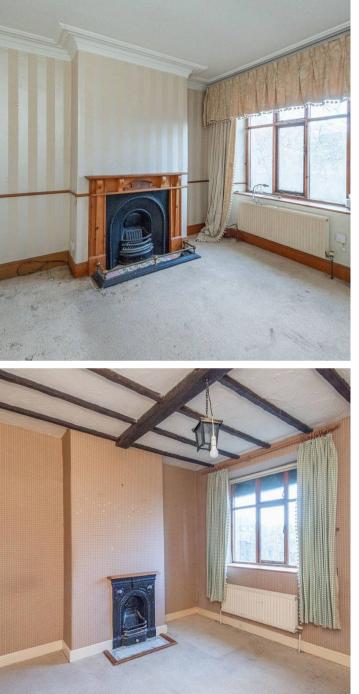

#### Hangingwater, Sheffield

An incredibly rare opportunity has arisen to purchase this three bedroom, stone built, mid cottage style terrace home. In need of a full scheme of cosmetic updating but allowing the new purchaser an opportunity to create a personalised home to suit there requirements. With three floors of accommodation, rear private sunny garden and potential to the front to create off road parking as neighbouring properties have done so (subject to planning). Retaining the original period character and charm associated with a property from this era number 11 offers the potential to add future value for those with the vision. Quietly tucked away on this little known no through road within the very heart of ultra popular Nether Green on the south west of the city. Enjoying excellent schooling catchments including Nether Green junior and High Storrs secondary, numerous independent cafes, eateries and shops are a

Council Tax band: C Tenure: Leasehold

- STONE BUILT THREE BEDROOM COTTAGE STYLE PROPERTY
- IN NEED OF A SCHEME OF MODERNISATION BUT A
  BLANK CANVAS TO START FROM
- QUIET NO THROUGH ROAD IN THE HEART OF ULTRA POPULAR NETHER GREEN
- AVAILABLE TO MARKET WITH NO ONWARD CHAIN AND VACANT POSSESSION
- EXCELLENT SCHOOLING CATCHMENTS INCLUDING BOTH NETHER GREEN JUNIORS AND HIGH STORRS SECONDARY
- VAST OPPORTUNITY TO CREATE A PERSONALISED HOME WITH SCOPE TO ADD FUTURE VALUE
- SHORT STROLL TO NUMEROUS INDEPENDENT CAFES