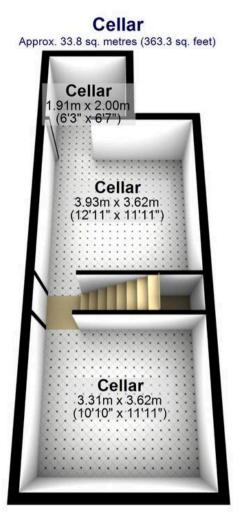

#### Ground Floor Approx. 34.2 sq. metres (368.2 sq. feet)

# **First Floor** Approx. 29.7 sq. metres (320.2 sq. feet) Bedroom 2 D1m x 1.72m 3.01m x 1.80m (9'11" x 5'11") 9'11" x 5'8") Landing Bedroom 1 3.31m x 3.62m (10'10" x 11'11")

Total area: approx. 117.0 sq. metres (1259.5 sq. feet)

All measurements are approximate Plan produced using PlanUp.