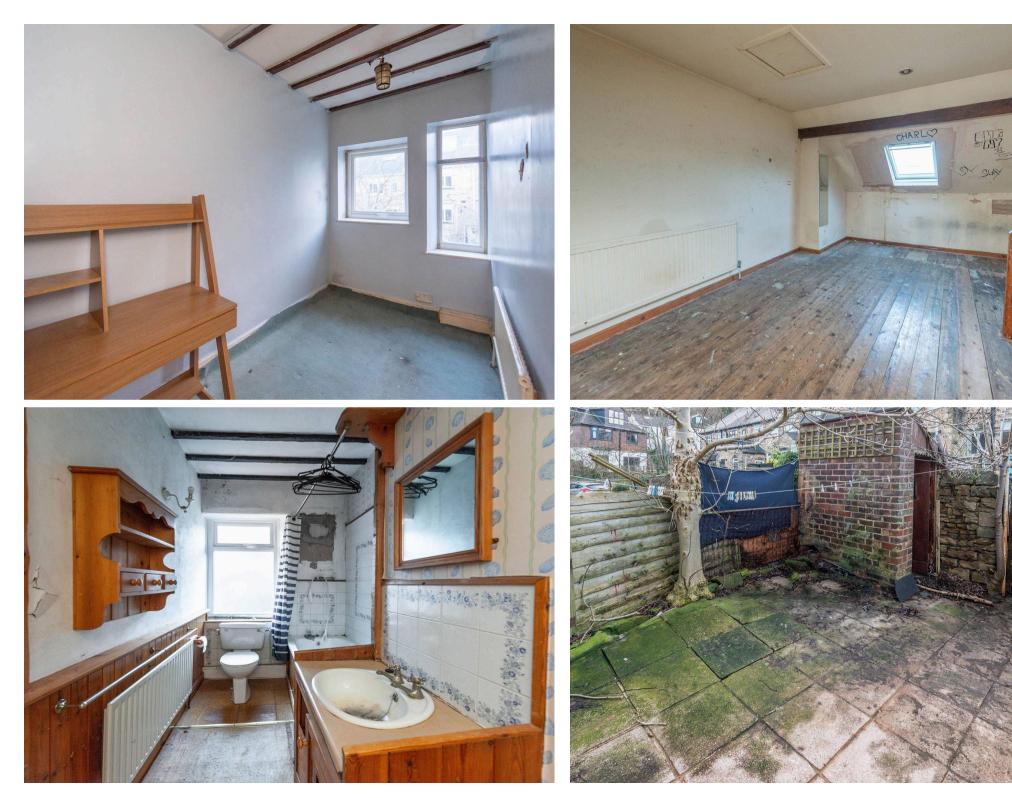

#### Hangingwater, Sheffield

An incredibly rare opportunity has arisen to purchase this three bedroom, stone built, mid cottage style terrace home. In need of a full scheme of cosmetic updating but allowing the new purchaser an opportunity to create a personalised home to suit there requirements. With three floors of accommodation, rear private sunny garden and potential to the front to create off road parking as neighbouring properties have done so (subject to planning). Retaining the original period character and charm associated with a property from this era number 11 offers the potential to add future value for those with the vision. Quietly tucked away on this little known no through road within the very heart of ultra popular Nether Green on the south west of the city. Enjoying excellent schooling catchments including Nether Green junior and High Storrs secondary, numerous independent cafes, eateries and shops are a

Council Tax band: C Tenure: Leasehold

- STONE BUILT THREE BEDROOM COTTAGE STYLE PROPERTY
- IN NEED OF A SCHEME OF MODERNISATION BUT A
  BLANK CANVAS TO START FROM
- QUIET NO THROUGH ROAD IN THE HEART OF ULTRA POPULAR NETHER GREEN
- AVAILABLE TO MARKET WITH NO ONWARD CHAIN AND VACANT POSSESSION
- EXCELLENT SCHOOLING CATCHMENTS INCLUDING BOTH NETHER GREEN JUNIORS AND HIGH STORRS SECONDARY
- VAST OPPORTUNITY TO CREATE A PERSONALISED HOME WITH SCOPE TO ADD FUTURE VALUE
- SHORT STROLL TO NUMEROUS INDEPENDENT CAFES