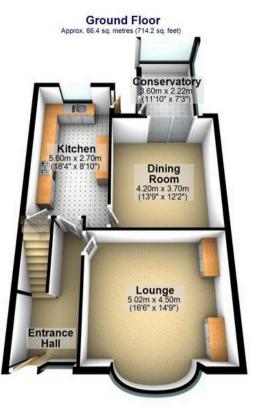

Council Tax band: E Tenure: Leasehold

- FABULOUS FOUR BEDROOM BAY WINDOW SEMI DETACHED FAMILY HOME
- THREE FLOORS OF ACCOMMODATION TOTALLING AN IMPRESSIVE 2,146 SQ FEET
- INCREDIBLE FAR REACHING VIEWS OVER THE MAYFIELD VALLEY AND THE SCHOOL PLAYING FIELDS
- LARGE REAR SUNNY PRIVATE FLAT FAMILY GARDEN
- WELL SOUGHT AFTER SCHOOL CATCHMENTS INCLUDING ECCLESALL INFANT/JUNIORS GREYSTONES JUNIORS AND HIGH STORRS SECONDARY
- AMPKE PARKING TO THE FRONT AND DETACHED REAR GARAGE
- INCREDIBLE FAR REACHING VIEWS TO THE FRONT