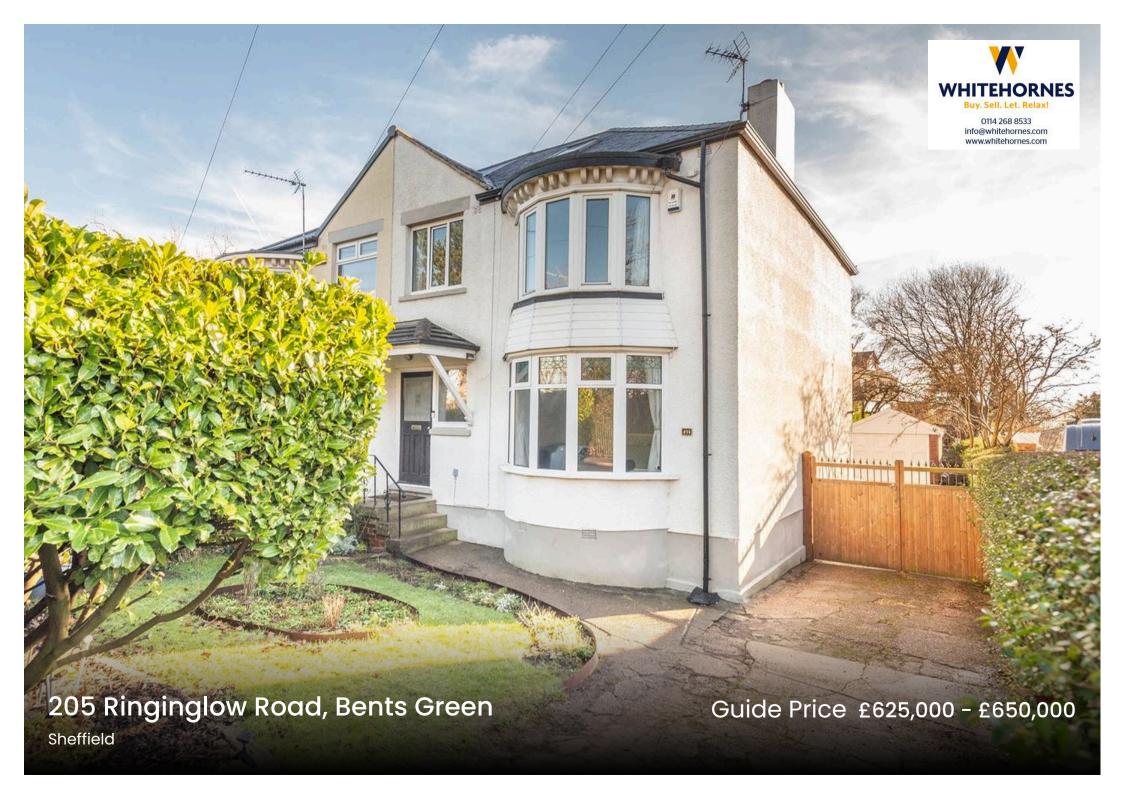

## 205 Ringinglow Road

Bents Green, Sheffield

An outstanding and very deceptive four bedroomed, bay windowed semi detached family home. Standing in this commanding position with uninterrupted views across High Storrs playing fields and towards Fulwood number 205 offers an increasingly rare opportunity to acquire a property of this size and calibre in one of Sheffield's most sought after and desirable residential suburbs. Located in the heart of Ringinglow on the south west fringes of the city within walking distance of the open countryside the property lies within catchment for well respected schools including Ecclesall infants/juniors and High Storrs secondary and numerous amenities of Bents Green. With carefully considered and very spacious accommodation laid out over three floors that will appeal to the growing family market, viewing is essential to do full justice. The property enjoys a very spacious flat plot with superb larger than average

Council Tax band: E Tenure: Leasehold

- FABULOUS FOUR BEDROOM BAY WINDOW SEMI DETACHED FAMILY HOME
- THREE FLOORS OF ACCOMMODATION TOTALLING AN IMPRESSIVE 2,146 SQ FEET
- INCREDIBLE FAR REACHING VIEWS OVER THE MAYFIELD VALLEY AND THE SCHOOL PLAYING FIELDS
- LARGE REAR SUNNY PRIVATE FLAT FAMILY GARDEN
- WELL SOUGHT AFTER SCHOOL CATCHMENTS INCLUDING ECCLESALL INFANT/JUNIORS GREYSTONES JUNIORS AND HIGH STORRS SECONDARY
- AMPKE PARKING TO THE FRONT AND DETACHED REAR GARAGE
- INCREDIBLE FAR REACHING VIEWS TO THE FRONT