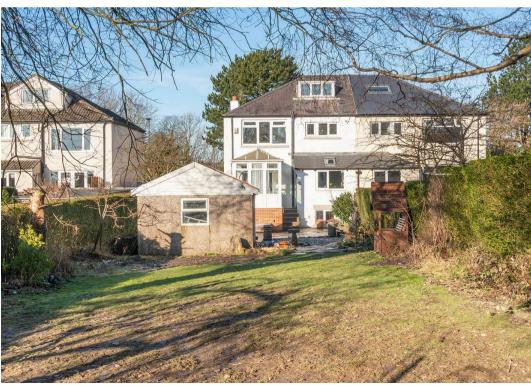

## 205 Ringinglow Road

Bents Green, Sheffield

An outstanding and very deceptive four bedroomed, bay windowed semi detached family home. Standing in this commanding position with uninterrupted views across High Storrs playing fields and towards Fulwood number 205 offers an increasingly rare opportunity to acquire a property of this size and calibre in one of Sheffield's most sought after and desirable residential suburbs. Located in the heart of Ringinglow on the south west fringes of the city within walking distance of the open countryside the property lies within catchment for well respected schools including Ecclesall infants/juniors and High Storrs secondary and numerous amenities of Bents Green. With carefully considered and very spacious accommodation laid out over three floors that will appeal to the growing family market, viewing is essential to do full justice. The property enjoys a very spacious flat plot with superb larger than average

Council Tax band: E Tenure: Leasehold

- FABULOUS FOUR BEDROOM BAY WINDOW SEMI DETACHED FAMILY HOME
- THREE FLOORS OF ACCOMMODATION TOTALLING AN IMPRESSIVE 2,146 SQ FEET
- INCREDIBLE FAR REACHING VIEWS OVER THE MAYFIELD VALLEY AND THE SCHOOL PLAYING FIELDS
- LARGE REAR SUNNY PRIVATE FLAT FAMILY GARDEN
- WELL SOUGHT AFTER SCHOOL CATCHMENTS INCLUDING ECCLESALL INFANT/JUNIORS GREYSTONES JUNIORS AND HIGH STORRS SECONDARY
- AMPKE PARKING TO THE FRONT AND DETACHED REAR GARAGE
- INCREDIBLE FAR REACHING VIEWS TO THE FRONT