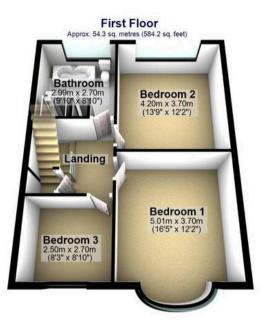

Council Tax band: E Tenure: Leasehold

- FABULOUS FOUR BEDROOM BAY WINDOW SEMI DETACHED FAMILY HOME
- THREE FLOORS OF ACCOMMODATION TOTALLING AN IMPRESSIVE 2,146 SQ FEET
- INCREDIBLE FAR REACHING VIEWS OVER THE MAYFIELD VALLEY AND THE SCHOOL PLAYING FIELDS
- LARGE REAR SUNNY PRIVATE FLAT FAMILY GARDEN
- WELL SOUGHT AFTER SCHOOL CATCHMENTS INCLUDING ECCLESALL INFANT/JUNIORS GREYSTONES JUNIORS AND HIGH STORRS SECONDARY
- AMPKE PARKING TO THE FRONT AND DETACHED REAR GARAGE
- INCREDIBLE FAR REACHING VIEWS TO THE FRONT