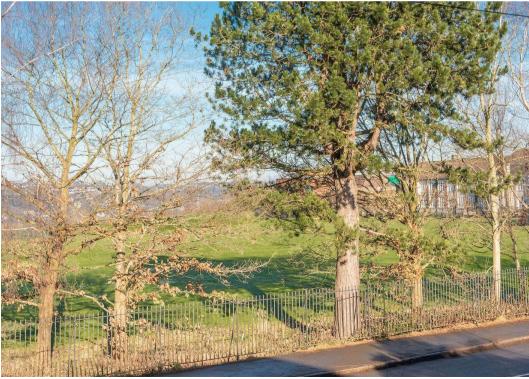

## 205 Ringinglow Road

Bents Green, Sheffield

An outstanding and very deceptive four bedroomed, bay windowed semi detached family home. Standing in this commanding position with uninterrupted views across High Storrs playing fields and towards Fulwood number 205 offers an increasingly rare opportunity to acquire a property of this size and calibre in one of Sheffield's most sought after and desirable residential suburbs. Located in the heart of Ringinglow on the south west fringes of the city within walking distance of the open countryside the property lies within catchment for well respected schools including Ecclesall infants/juniors and High Storrs secondary and numerous amenities of Bents Green. With carefully considered and very spacious accommodation laid out over three floors that will appeal to the growing family market, viewing is essential to do full justice. The property enjoys a very spacious flat plot with superb larger than average

Council Tax band: E Tenure: Leasehold

- FABULOUS FOUR BEDROOM BAY WINDOW SEMI DETACHED FAMILY HOME
- THREE FLOORS OF ACCOMMODATION TOTALLING AN IMPRESSIVE 2,146 SQ FEET
- INCREDIBLE FAR REACHING VIEWS OVER THE MAYFIELD VALLEY AND THE SCHOOL PLAYING FIELDS
- LARGE REAR SUNNY PRIVATE FLAT FAMILY GARDEN
- WELL SOUGHT AFTER SCHOOL CATCHMENTS INCLUDING ECCLESALL INFANT/JUNIORS GREYSTONES JUNIORS AND HIGH STORRS SECONDARY
- AMPKE PARKING TO THE FRONT AND DETACHED REAR GARAGE
- INCREDIBLE FAR REACHING VIEWS TO THE FRONT