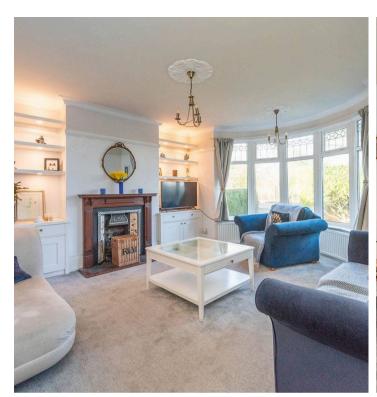

## 205 Ringinglow Road

Bents Green, Sheffield

An outstanding and very deceptive four bedroomed, bay windowed semi detached family home. Standing in this commanding position with uninterrupted views across High Storrs playing fields and towards Fulwood number 205 offers an increasingly rare opportunity to acquire a property of this size and calibre in one of Sheffield's most sought after and desirable residential suburbs. Located in the heart of Ringinglow on the south west fringes of the city within walking distance of the open countryside the property lies within catchment for well respected schools including Ecclesall infants/juniors and High Storrs secondary and numerous amenities of Bents Green. With carefully considered and very spacious accommodation laid out over three floors that will appeal to the growing family market, viewing is essential to do full justice. The property enjoys a very spacious flat plot with superb larger than average