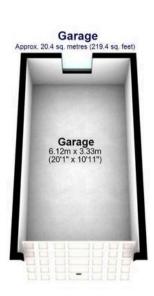

Council Tax band: E Tenure: Leasehold

- FABULOUS FOUR BEDROOM BAY WINDOW SEMI DETACHED FAMILY HOME
- THREE FLOORS OF ACCOMMODATION TOTALLING AN IMPRESSIVE 2,146 SQ FEET
- INCREDIBLE FAR REACHING VIEWS OVER THE MAYFIELD VALLEY AND THE SCHOOL PLAYING FIELDS
- LARGE REAR SUNNY PRIVATE FLAT FAMILY GARDEN
- WELL SOUGHT AFTER SCHOOL CATCHMENTS INCLUDING ECCLESALL INFANT/JUNIORS GREYSTONES JUNIORS AND HIGH STORRS SECONDARY
- AMPKE PARKING TO THE FRONT AND DETACHED REAR GARAGE
- INCREDIBLE FAR REACHING VIEWS TO THE FRONT