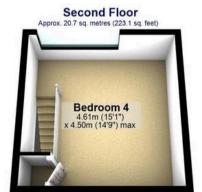

Council Tax band: E Tenure: Leasehold

- FABULOUS FOUR BEDROOM BAY WINDOW SEMI DETACHED FAMILY HOME
- THREE FLOORS OF ACCOMMODATION TOTALLING AN IMPRESSIVE 2,146 SQ FEET
- INCREDIBLE FAR REACHING VIEWS OVER THE MAYFIELD VALLEY AND THE SCHOOL PLAYING FIELDS
- LARGE REAR SUNNY PRIVATE FLAT FAMILY GARDEN
- WELL SOUGHT AFTER SCHOOL CATCHMENTS INCLUDING ECCLESALL INFANT/JUNIORS GREYSTONES JUNIORS AND HIGH STORRS SECONDARY
- AMPKE PARKING TO THE FRONT AND DETACHED REAR GARAGE
- INCREDIBLE FAR REACHING VIEWS TO THE FRONT