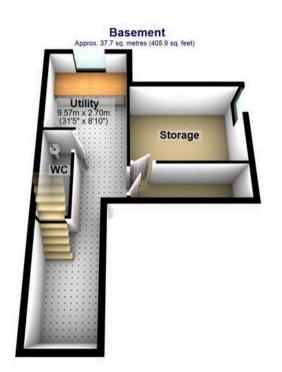

Council Tax band: E Tenure: Leasehold

- FABULOUS FOUR BEDROOM BAY WINDOW SEMI DETACHED FAMILY HOME
- THREE FLOORS OF ACCOMMODATION TOTALLING AN IMPRESSIVE 2,146 SQ FEET
- INCREDIBLE FAR REACHING VIEWS OVER THE MAYFIELD VALLEY AND THE SCHOOL PLAYING FIELDS
- LARGE REAR SUNNY PRIVATE FLAT FAMILY GARDEN
- WELL SOUGHT AFTER SCHOOL CATCHMENTS INCLUDING ECCLESALL INFANT/JUNIORS GREYSTONES JUNIORS AND HIGH STORRS SECONDARY
- AMPKE PARKING TO THE FRONT AND DETACHED REAR GARAGE
- INCREDIBLE FAR REACHING VIEWS TO THE FRONT