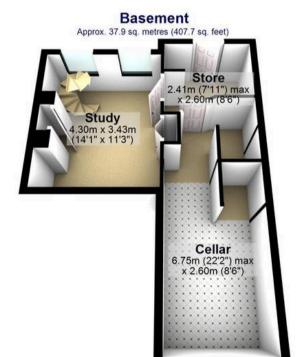

## Ecclesall, Sheffield

An incredibly rare opportunity has arisen to purchase this fabulous three good sized bedroom, bay window, semi-detached home. Enjoying an incredible backdrop over Brincliffe and beyond from an elevated position this beautiful family home has three spacious, light and versatile floors of accommodation totalling 1,844 sq ft with a converted basement. Offering one of the largest rear private gardens on the road together with a driveway and single garage to the front, this beautiful property will be popular with the growing family market looking for a forever home and simply must be viewed to be fully appreciated. Allowing future scope to further extend the existing property (subject to planning) as neighbouring properties have done so to the side and loft to create additional accommodation if required. Located towards the top of this well regarded residential road within the heart of Ecclesall on the south Council Tax band: D Tenure: Freehold