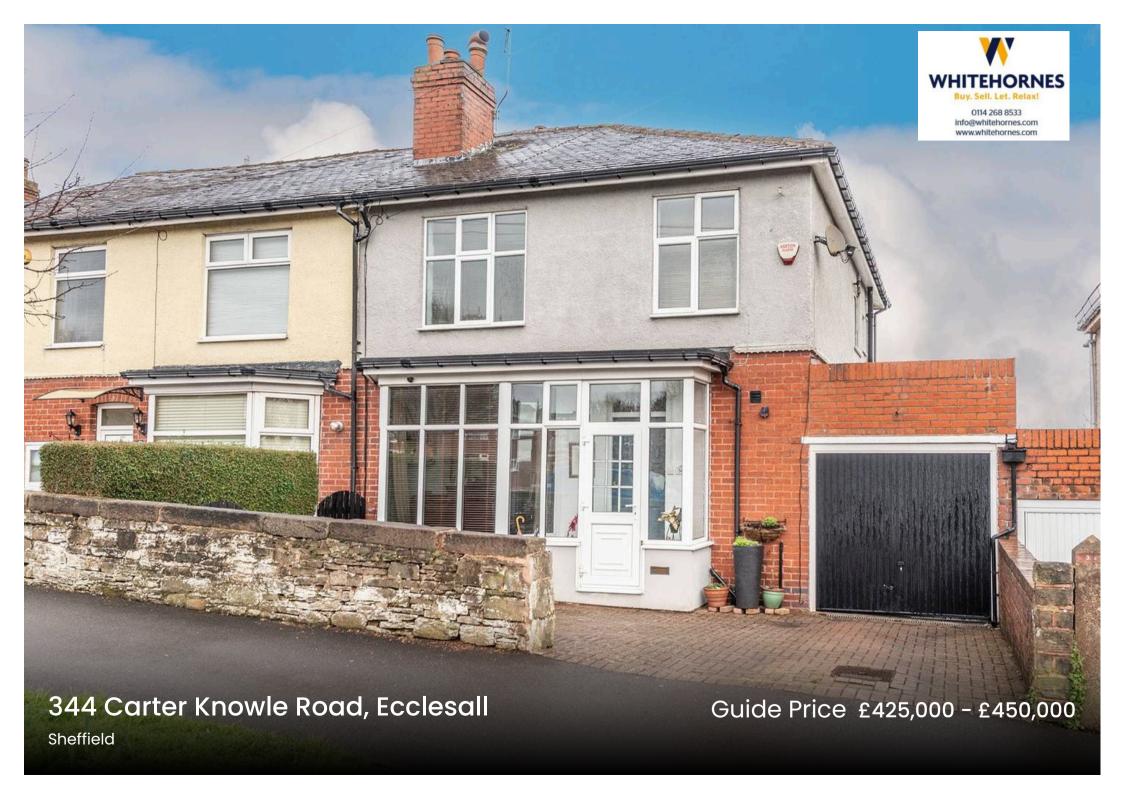

## 344 Carter Knowle Road

## Ecclesall, Sheffield

An incredibly rare opportunity has arisen to purchase this fabulous three good sized bedroom, bay window, semi-detached home. Enjoying an incredible backdrop over Brincliffe and beyond from an elevated position this beautiful family home has three spacious, light and versatile floors of accommodation totalling 1,844 sq ft with a converted basement. Offering one of the largest rear private gardens on the road together with a driveway and single garage to the front, this beautiful property will be popular with the growing family market looking for a forever home and simply must be viewed to be fully appreciated. Allowing future scope to further extend the existing property (subject to planning) as neighbouring properties have done so to the side and loft to create additional accommodation if required. Located towards the top of this well regarded residential road within the heart of Ecclesall on the south Council Tax band: D Tenure: Freehold