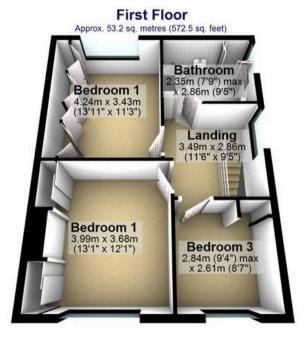

## Ecclesall, Sheffield

An incredibly rare opportunity has arisen to purchase this fabulous three good sized bedroom, bay window, semi-detached home. Enjoying an incredible backdrop over Brincliffe and beyond from an elevated position this beautiful family home has three spacious, light and versatile floors of accommodation totalling 1,844 sq ft with a converted basement. Offering one of the largest rear private gardens on the road together with a driveway and single garage to the front, this beautiful property will be popular with the growing family market looking for a forever home and simply must be viewed to be fully appreciated. Allowing future scope to further extend the existing property (subject to planning) as neighbouring properties have done so to the side and loft to create additional accommodation if required. Located towards the top of this well regarded residential road within the heart of Ecclesall on the south Council Tax band: D Tenure: Freehold