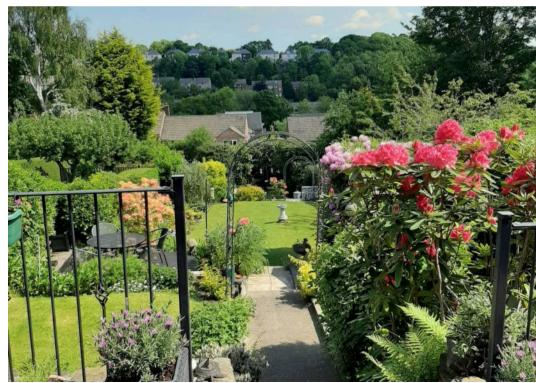

## Ecclesall, Sheffield

An incredibly rare opportunity has arisen to purchase this fabulous three good sized bedroom, bay window, semi-detached home. Enjoying an incredible backdrop over Brincliffe and beyond from an elevated position this beautiful family home has three spacious, light and versatile floors of accommodation totalling 1,844 sq ft with a converted basement. Offering one of the largest rear private gardens on the road together with a driveway and single garage to the front, this beautiful property will be popular with the growing family market looking for a forever home and simply must be viewed to be fully appreciated. Allowing future scope to further extend the existing property (subject to planning) as neighbouring properties have done so to the side and loft to create additional accommodation if required. Located towards the top of this well regarded residential road within the heart of Ecclesall on the south Council Tax band: D Tenure: Freehold

- FABULOUS THREE GOOD SIZED BEDROOMED BAY WINDOW SEMI DETACHED PROPERTY
- EXCELLENT LOCAL AMENITIES A SHORT STROLL AWAY WITHIN BANNER CROSS
- WELL SOUGHT AFTER RESIDENTIAL SUBURB OF ECCLESALL ONTHE SOUTH WEST OF THE CITY
- STUNNING REAR PRIVATE SIZEABLE FAMILY GARDEN AND WONDERFUL VIEWS TOWARDS BRINCLIFFE
- PERFECT FOR THE GROWING FAMILY LOOKING FOR A FOREVER HOME WITH VIEWING ESSENTIAL
- OFSTED RATED EXCELLENT SCHOOLING CATCHMENTS