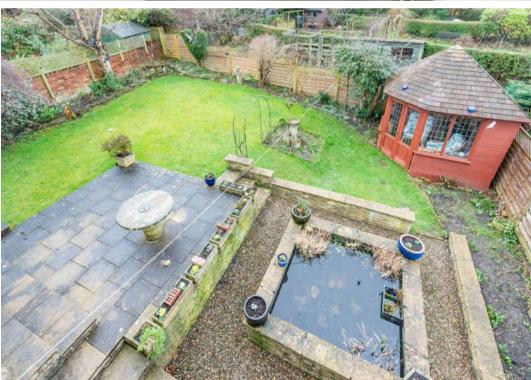

## Ecclesall, Sheffield

An incredibly rare opportunity has arisen to purchase this fabulous and in many ways unique, four double bedroom, detached family home. Standing in this elevated plot, ensuring a huge degree of privacy together with some far reaching views to the front. The property stands in this commanding position with a private driveway, double garage and rear sunny garden. Offering up three incredibly light and spacious floors of accommodation that total an impressive 1,99u sa feet this property is sure to be of interest to the growing family market and simply must be viewed internally to be fully appreciated. With vast as yet untapped opportunities to extend the existing property and convert the double garage to create additional internal space if required and subject to necessary planning to create a dream forever home. Located on this well sought after residential road within the heart of fashionable Ecclesall on Council Tax band: E Tenure: Leasehold