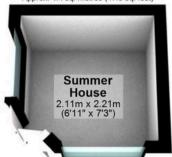

## Outbuilding

Approx. 4.4 sq. metres (47.5 sq. feet)

O114 268 8533 info@whitehornes.com www.whitehornes.com