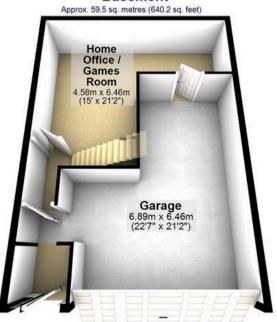

he double garage to create additional internal space if required and subject to necessary planning to create a dream forever home. Located on this well sought after residential road within the heart of fashionable Ecclesall on Council Tax band: E Tenure: Leasehold

- FABULOUS ELEVATED FOUR BEDROOMED DETACHED FAMILY HOME
- PERFECT FOR THE GROWING FAMILY MARKET WITH VIEWING ESSENTIAL TO DO FULL JUSTICE
- OFSTED RATED DOBCROFT JUNIORS AND SILVERDALE SECONDARY SCHOOLING CATCHMENTS
- ULTRA POPULAR SUBURB OF ECCLESALL ON THE SOUTH WEST OF THE CITY
- AMPLE OFF-ROAD PARKING ON THE DRIVEWAY AND LARGE GARAGE
- PLENTY OF POTENTIAL TO ADAPT THE DOUBLE GARGE

















## Outbuilding

Approx. 4.4 sq. metres (47.5 sq. feet)





O114 268 8533 info@whitehornes.com www.whitehornes.com

## Basement







Total area: approx. 185.5 sq. metres (1997.2 sq. feet)