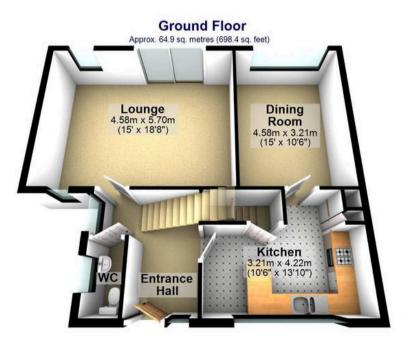

double garage to create additional internal space if required and subject to necessary planning to create a dream forever home. Located on this well sought after residential road within the heart of fashionable Ecclesall on Council Tax band: E Tenure: Leasehold

- FABULOUS ELEVATED FOUR BEDROOMED DETACHED FAMILY HOME
- PERFECT FOR THE GROWING FAMILY MARKET WITH VIEWING ESSENTIAL TO DO FULL JUSTICE
- OFSTED RATED DOBCROFT JUNIORS AND SILVERDALE SECONDARY SCHOOLING CATCHMENTS
- ULTRA POPULAR SUBURB OF ECCLESALL ON THE SOUTH WEST OF THE CITY
- AMPLE OFF-ROAD PARKING ON THE DRIVEWAY AND LARGE GARAGE
- PLENTY OF POTENTIAL TO ADAPT THE DOUBLE GARGE

















## Outbuilding

Approx. 4.4 sq. metres (47.5 sq. feet)





O114 268 8533 info@whitehornes.com www.whitehornes.com

## Basement







Total area: approx. 185.5 sq. metres (1997.2 sq. feet)