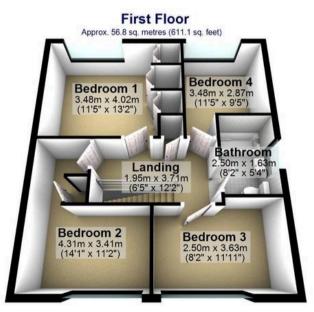

## Ecclesall, Sheffield

An incredibly rare opportunity has arisen to purchase this fabulous and in many ways unique, four double bedroom, detached family home. Standing in this elevated plot, ensuring a huge degree of privacy together with some far reaching views to the front. The property stands in this commanding position with a private driveway, double garage and rear sunny garden. Offering up three incredibly light and spacious floors of accommodation that total an impressive 1,99u sa feet this property is sure to be of interest to the growing family market and simply must be viewed internally to be fully appreciated. With vast as yet untapped opportunities to extend the existing property and convert the double garage to create additional internal space if required and subject to necessary planning to create a dream forever home. Located on this well sought after residential road within the heart of fashionable Ecclesall on Council Tax band: E Tenure: Leasehold