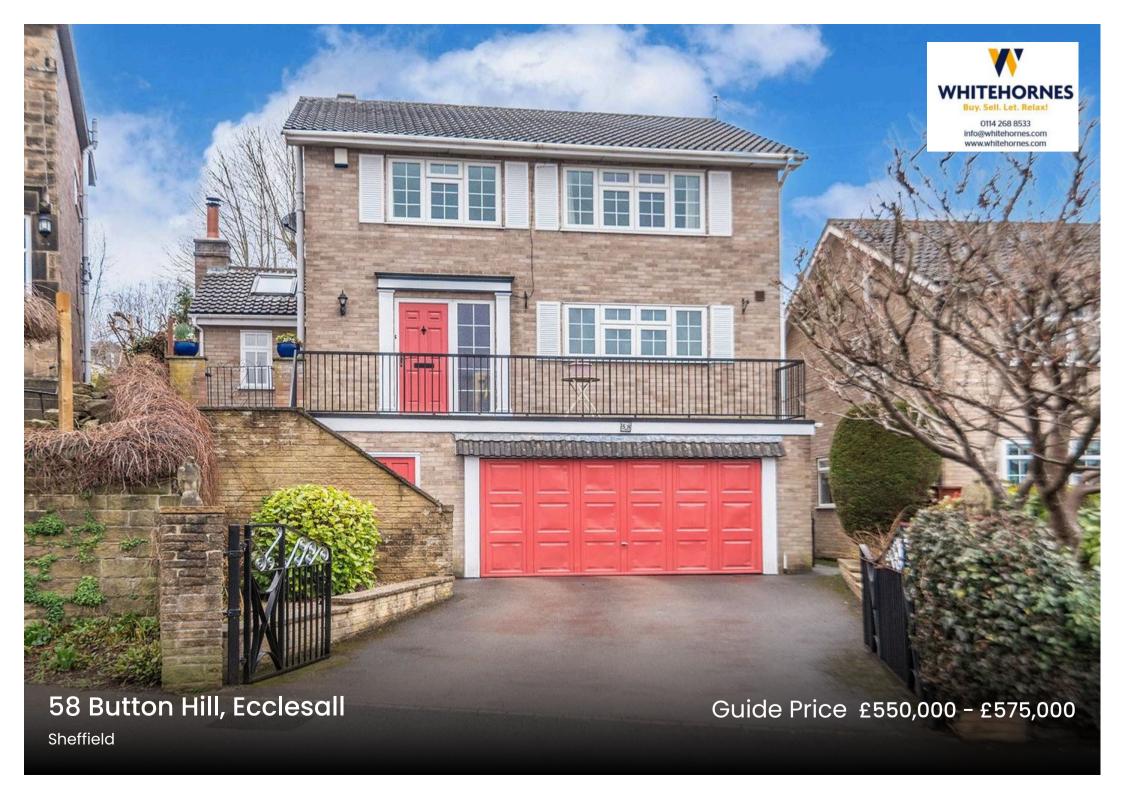

## 58 Button Hill

## Ecclesall, Sheffield

An incredibly rare opportunity has arisen to purchase this fabulous and in many ways unique, four double bedroom, detached family home. Standing in this elevated plot, ensuring a huge degree of privacy together with some far reaching views to the front. The property stands in this commanding position with a private driveway, double garage and rear sunny garden. Offering up three incredibly light and spacious floors of accommodation that total an impressive 1,99u sa feet this property is sure to be of interest to the growing family market and simply must be viewed internally to be fully appreciated. With vast as yet untapped opportunities to extend the existing property and convert the double garage to create additional internal space if required and subject to necessary planning to create a dream forever home. Located on this well sought after residential road within the heart of fashionable Ecclesall on Council Tax band: E Tenure: Leasehold