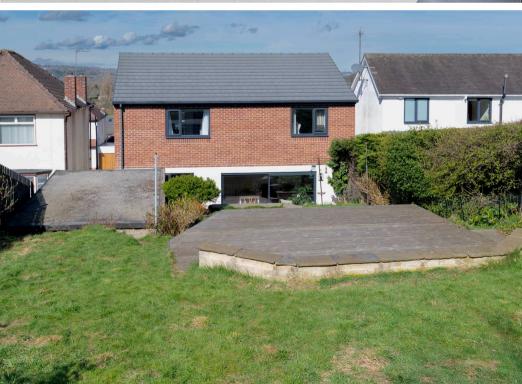

## Greenhill, Sheffield

Early viewing is advised for this imposing and modern four bedroom, two bathroomed detached family home. Being located in the heart of the ever popular suburb of Greenhill with not only a wealth of local amenities but reputable local schools and expansive green spaces all within easy walking distance. Having been finished throughout to the very highest of standards with fantastic and light open plan living that flow effortlessly into the large and well enclose south facing garden. The property is offered for sale with no onward chain and briefly consists of entrance hallway, downstairs WC, lounge, well appointed kitchen/dining room, four bedrooms (one with en-suite) and family bathroom. Outside is the large garden and off road parking to the front. Council Tax band: D

Tenure: Leasehold

- FOUR BEDROOMED DETACHED PROPERTY
- SITUATED IN THE HEART OF ULTRA POPULAR GREENHILL
- QUIET NO THROUGH RESIDENTIAL ROAD
- LIGHT AND BRIGHT ACCOMODATION TOTALLING AN IMPRESSIVE 2,070 SQ FT
- EXCELLENT LOCAL SCHOOL CATCHMENTS AVAILABLE
- BEAUTIFUL REAR, PRIVATE GARDEN AND SUMMER HOUSE WITH MAINS POWER
- PERFECT FOR THE FAMILY MARKET WITH VIEWING ESSENTIAL
- LEASEHOLD PROPERTY AND COUNCIL TAX BAND D £2,274 P/A
- CLOSE TO THE OPEN WOODS AND BEAUCHIEF ABBEY
- AMPLE DRIVEWAY PROVIDING EASY OFF ROAD PARKING AND EV CHARGING POINT