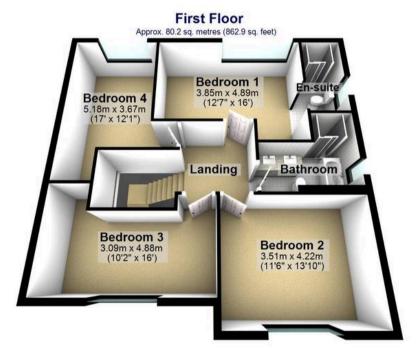

ng room, four bedrooms (one with en-suite) and family bathroom. Outside is the large garden and off road parking to the front. Council Tax band: D

Tenure: Leasehold

- FOUR BEDROOMED DETACHED PROPERTY
- SITUATED IN THE HEART OF ULTRA POPULAR GREENHILL
- QUIET NO THROUGH RESIDENTIAL ROAD
- LIGHT AND BRIGHT ACCOMODATION TOTALLING AN IMPRESSIVE 2,070 SQ FT
- EXCELLENT LOCAL SCHOOL CATCHMENTS AVAILABLE
- BEAUTIFUL REAR, PRIVATE GARDEN AND SUMMER HOUSE WITH MAINS POWER
- PERFECT FOR THE FAMILY MARKET WITH VIEWING ESSENTIAL
- LEASEHOLD PROPERTY AND COUNCIL TAX BAND D £2,274 P/A
- CLOSE TO THE OPEN WOODS AND BEAUCHIEF ABBEY
- AMPLE DRIVEWAY PROVIDING EASY OFF ROAD PARKING AND EV CHARGING POINT

















## Outbuildings

Approx. 31.6 sq. metres (340.6 sq. feet)





## **Ground Floor**