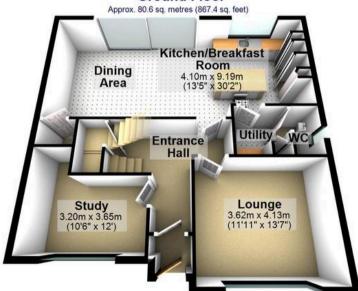

ning room, four bedrooms (one with en-suite) and family bathroom. Outside is the large garden and off road parking to the front. Council Tax band: D

Tenure: Leasehold

- FOUR BEDROOMED DETACHED PROPERTY
- SITUATED IN THE HEART OF ULTRA POPULAR GREENHILL
- QUIET NO THROUGH RESIDENTIAL ROAD
- LIGHT AND BRIGHT ACCOMODATION TOTALLING AN IMPRESSIVE 2,070 SQ FT
- EXCELLENT LOCAL SCHOOL CATCHMENTS AVAILABLE
- BEAUTIFUL REAR, PRIVATE GARDEN AND SUMMER HOUSE WITH MAINS POWER
- PERFECT FOR THE FAMILY MARKET WITH VIEWING ESSENTIAL
- LEASEHOLD PROPERTY AND COUNCIL TAX BAND D £2,274 P/A
- CLOSE TO THE OPEN WOODS AND BEAUCHIEF ABBEY
- AMPLE DRIVEWAY PROVIDING EASY OFF ROAD PARKING AND EV CHARGING POINT

















## Outbuildings

Approx. 31.6 sq. metres (340.6 sq. feet)





## **Ground Floor**