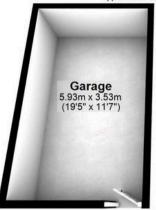

well appointed kitchen/dining room, four bedrooms (one with en-suite) and family bathroom. Outside is the large garden and off road parking to the front. Council Tax band: D

Tenure: Leasehold

- FOUR BEDROOMED DETACHED PROPERTY
- SITUATED IN THE HEART OF ULTRA POPULAR GREENHILL
- QUIET NO THROUGH RESIDENTIAL ROAD
- LIGHT AND BRIGHT ACCOMODATION TOTALLING AN IMPRESSIVE 2,070 SQ FT
- EXCELLENT LOCAL SCHOOL CATCHMENTS AVAILABLE
- BEAUTIFUL REAR, PRIVATE GARDEN AND SUMMER HOUSE WITH MAINS POWER
- PERFECT FOR THE FAMILY MARKET WITH VIEWING ESSENTIAL
- LEASEHOLD PROPERTY AND COUNCIL TAX BAND D £2,274 P/A
- CLOSE TO THE OPEN WOODS AND BEAUCHIEF ABBEY
- AMPLE DRIVEWAY PROVIDING EASY OFF ROAD PARKING AND EV CHARGING POINT

















## Outbuildings

Approx. 31.6 sq. metres (340.6 sq. feet)





## **Ground Floor**