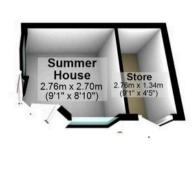

Tenure: Leasehold

- FOUR BEDROOMED DETACHED PROPERTY
- SITUATED IN THE HEART OF ULTRA POPULAR GREENHILL
- QUIET NO THROUGH RESIDENTIAL ROAD
- LIGHT AND BRIGHT ACCOMODATION TOTALLING AN IMPRESSIVE 2,070 SQ FT
- EXCELLENT LOCAL SCHOOL CATCHMENTS AVAILABLE
- BEAUTIFUL REAR, PRIVATE GARDEN AND SUMMER HOUSE WITH MAINS POWER
- PERFECT FOR THE FAMILY MARKET WITH VIEWING ESSENTIAL
- LEASEHOLD PROPERTY AND COUNCIL TAX BAND D £2,274 P/A
- CLOSE TO THE OPEN WOODS AND BEAUCHIEF ABBEY
- AMPLE DRIVEWAY PROVIDING EASY OFF ROAD PARKING AND EV CHARGING POINT

## Outbuildings

Approx. 31.6 sq. metres (340.6 sq. feet)