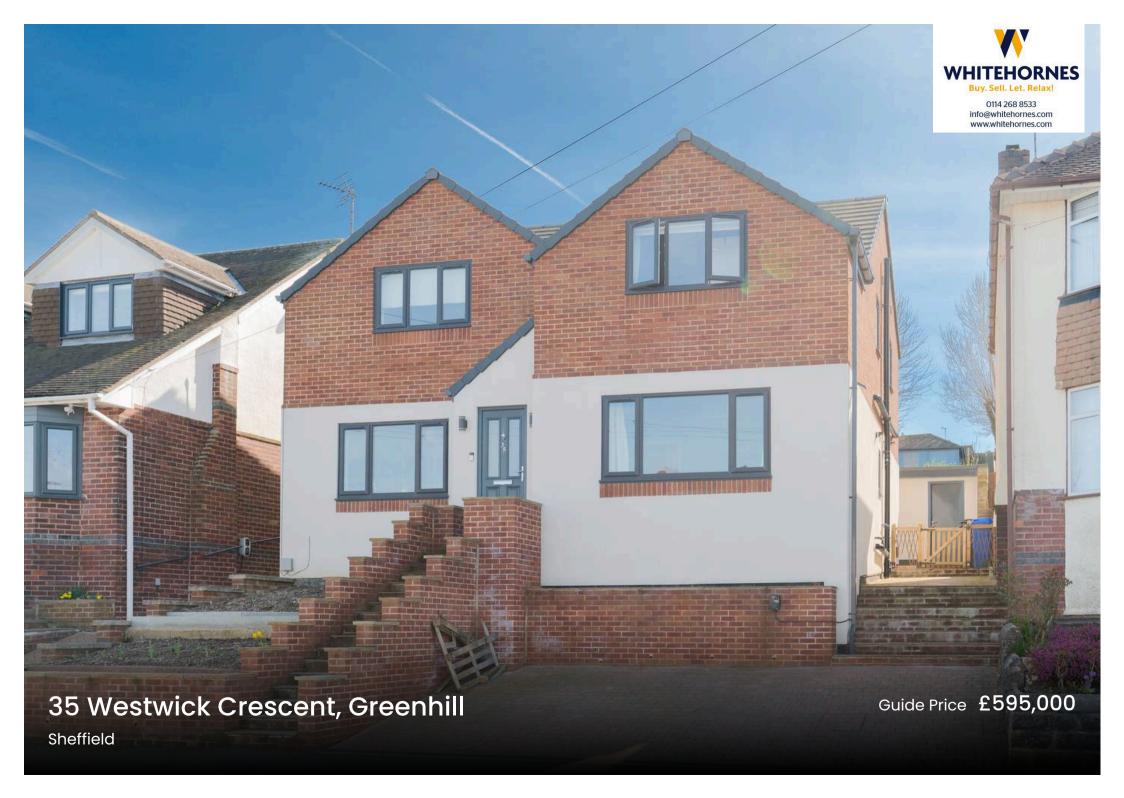

## 35 Westwick Crescent

## Greenhill, Sheffield

Early viewing is advised for this imposing and modern four bedroom, two bathroomed detached family home. Being located in the heart of the ever popular suburb of Greenhill with not only a wealth of local amenities but reputable local schools and expansive green spaces all within easy walking distance. Having been finished throughout to the very highest of standards with fantastic and light open plan living that flow effortlessly into the large and well enclose south facing garden. The property is offered for sale with no onward chain and briefly consists of entrance hallway, downstairs WC, lounge, well appointed kitchen/dining room, four bedrooms (one with en-suite) and family bathroom. Outside is the large garden and off road parking to the front. Council Tax band: D

Tenure: Leasehold

- FOUR BEDROOMED DETACHED PROPERTY
- SITUATED IN THE HEART OF ULTRA POPULAR GREENHILL
- QUIET NO THROUGH RESIDENTIAL ROAD
- LIGHT AND BRIGHT ACCOMODATION TOTALLING AN IMPRESSIVE 2,070 SQ FT
- EXCELLENT LOCAL SCHOOL CATCHMENTS AVAILABLE
- BEAUTIFUL REAR, PRIVATE GARDEN AND SUMMER HOUSE WITH MAINS POWER
- PERFECT FOR THE FAMILY MARKET WITH VIEWING ESSENTIAL
- LEASEHOLD PROPERTY AND COUNCIL TAX BAND D £2,274 P/A
- CLOSE TO THE OPEN WOODS AND BEAUCHIEF ABBEY
- AMPLE DRIVEWAY PROVIDING EASY OFF ROAD PARKING AND EV CHARGING POINT