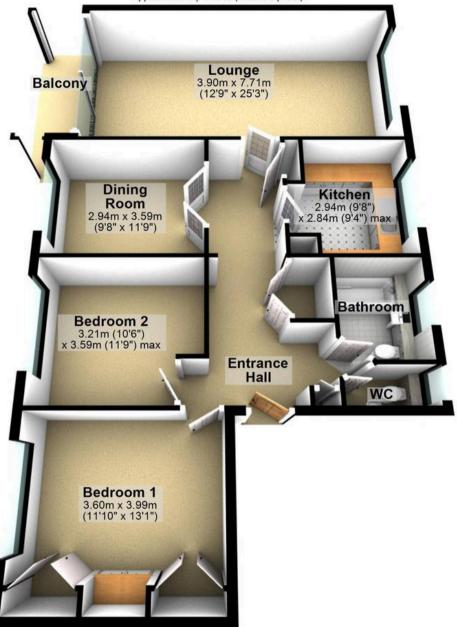

•

Top Floor
Approx. 97.6 sq. metres (1050.2 sq. feet)

0114 268 8533 info@whitehornes.com www.whitehornes.com

Total area: approx. 97.6 sq. metres (1050.2 sq. feet)