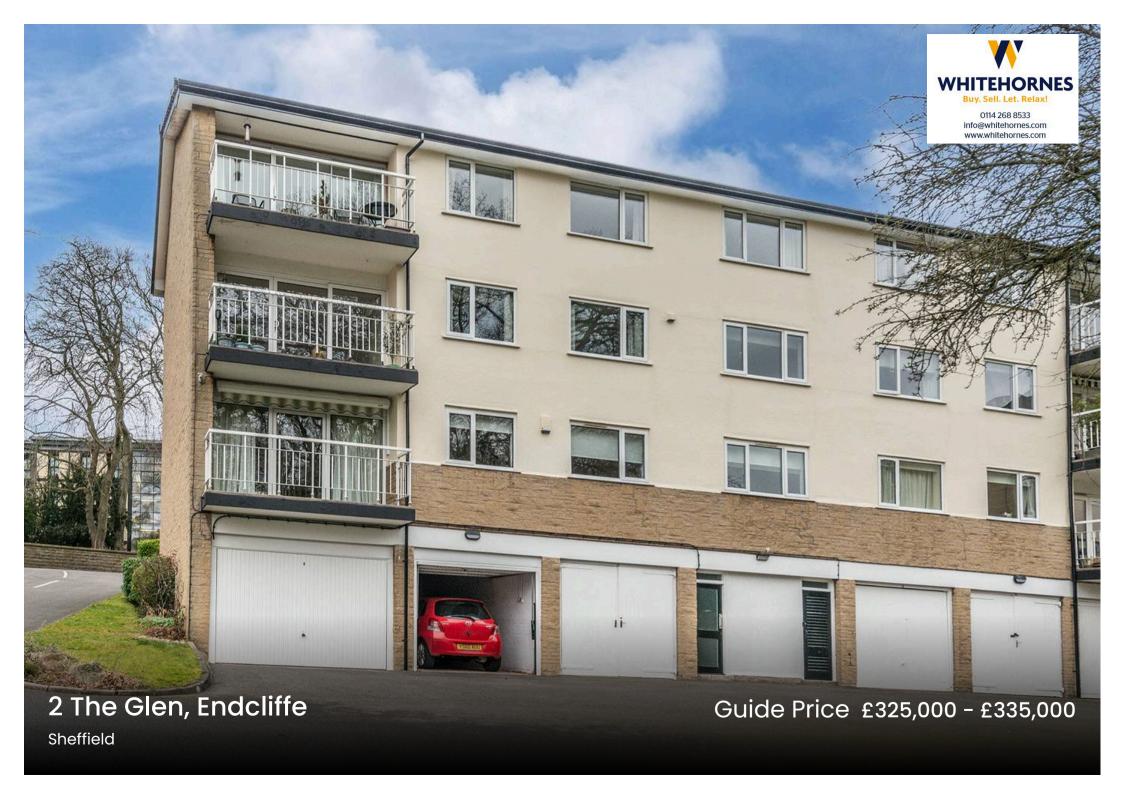

## 2 The Glen

## Endcliffe, Sheffield

An absolutely fabulous three double bedroomed, top floor apartment. Forming part of this highly sought after residential development in the very heart of ultra popular Endcliffe. The property enjoys a super light and spacious feel throughout and is one of the larger style properties that totals an impressive 1,050 sq feet. Enjoying a private balcony, accessed from the sitting room, with stunning views over the communal gardens and towards Endcliffe Park, private garage directly beneath the apartment and ample visitors parking bays. Offered to the open market with the benefit of no upward chain and vacant possession this apartment will be popular with the professional couple and those looking to downsize in equal measures. Located within a short stroll of fashionable Sharrow Vale and Ecclesall road that offer an array of independent cafes, eateries and shops. The Botanical Gardens, Endcliffe park and

Council Tax band: D Tenure: Leasehold

- FABULOUS THREE BEDROOM TOP FLOOR APARTMENT
- ONE OF THE LARGER STYLE APARTMENTS IN THIS SOUGHT AFTER DEVELOPMENT
- TOTAL NET INTERNAL SQUARE FOOTAGE OF 1,050 SQ FT EXCLUDING THE GARAGE
- INCREDIBLE FAR REACHING VIEWS OVER THE COMMUNAL GROUNDS AND ENDCLIFFE PARK
- INCREDIBLY SPACIOUS AND LIGHT THROUGHOUT WITH VIEWING ESSENTIAL
- HEART OF ULTRA POPULAR ENDCLIFFE WITH NUMEROUS AMENITIES HOSPITALS