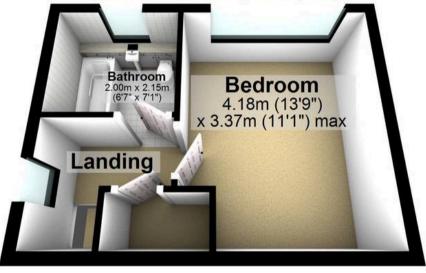

## **First Floor**

Approx. 23.6 sq. metres (253.7 sq. feet)

Total area: approx. 50.4 sq. metres (542.3 sq. feet)

All measurements are approximate Plan produced using PlanUp.

www.whitehornes.com