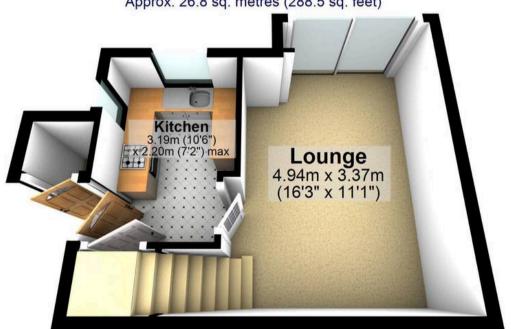

## **Ground Floor**

Approx. 26.8 sq. metres (288.5 sq. feet)

## **First Floor**

Approx. 23.6 sq. metres (253.7 sq. feet)

Total area: approx. 50.4 sq. metres (542.3 sq. feet)

All measurements are approximate Plan produced using PlanUp.

www.whitehornes.com