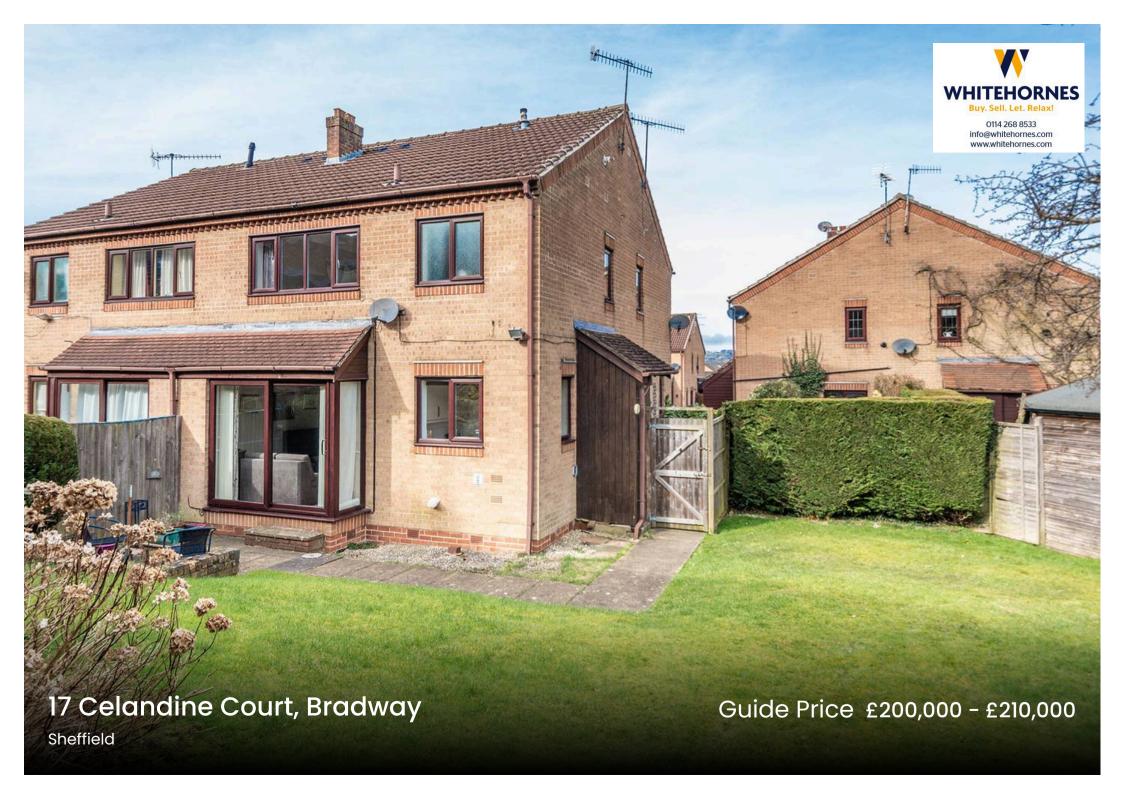

## 17 Celandine Court

## Bradway, Sheffield

An absolutely stunning one-bedroom semidetached home, nestled in a quiet cul-de-sac at the heart of the highly sought-after Bradway. This unique property boasts a modern and stylish design that has been fully modernised and finished to an exceptional standard - truly a home where no expense has been spared. Upon entering, you are greeted by the unique internal layout that sets this property apart from the rest. The seamless flow between the living spaces creates a sense of openness and warmth. Ideal for a first-time buyer, professional couple, downsizer, or investor, this home offers versatile living. The property features a private rear garden parking to the front ensures convenience for residents and visitors alike. Boasting stunning views towards the golf course and beyond, this home offers a picturesque backdrop that enhances the overall appeal of the property. Council Tax band: B Tenure: Leasehold

- STUNNING ONE DOUBLE BEDROOM SEMI DETACHED HOME
- QUIET TUCKED AWAY POSITION ON THIS NO THROUGH CUL DE SAC
- OFFERING IN OUR OPINION THE BEST POSITION ON THE DEVELOPMENT WITH AN EXCEPTIONAL PRIVATE GARDEN
- ALLOCATED PARKING BAY TO THE FRONT
- HEART OF ULTRA POPULAR BRADWAY ON THE SOUTH WEST OF THE CITY
- PEAK DISTRICT LITERALLY ON THE DOORSTEP
- PERFECT FOR THE PROFESSIONAL COUPLE DOWNSIZE OR INVESTOR
- VIEWING ESSENTIAL TO DO FULL JUSTICE
- FINISHED INTERNALLY TO A VERY HIGH STANDARD BY