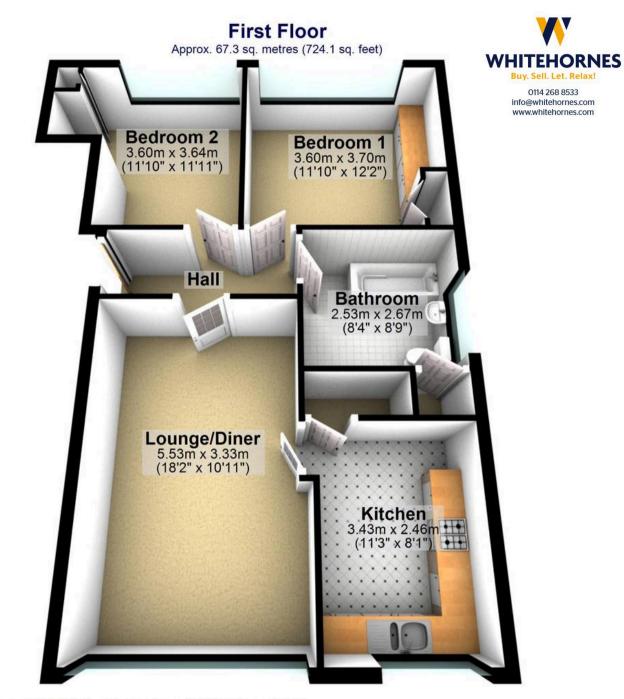

**Garage**Approx. 15.0 sq. metres (161.9 sq. feet)

Total area: approx. 82.3 sq. metres (886.0 sq. feet)