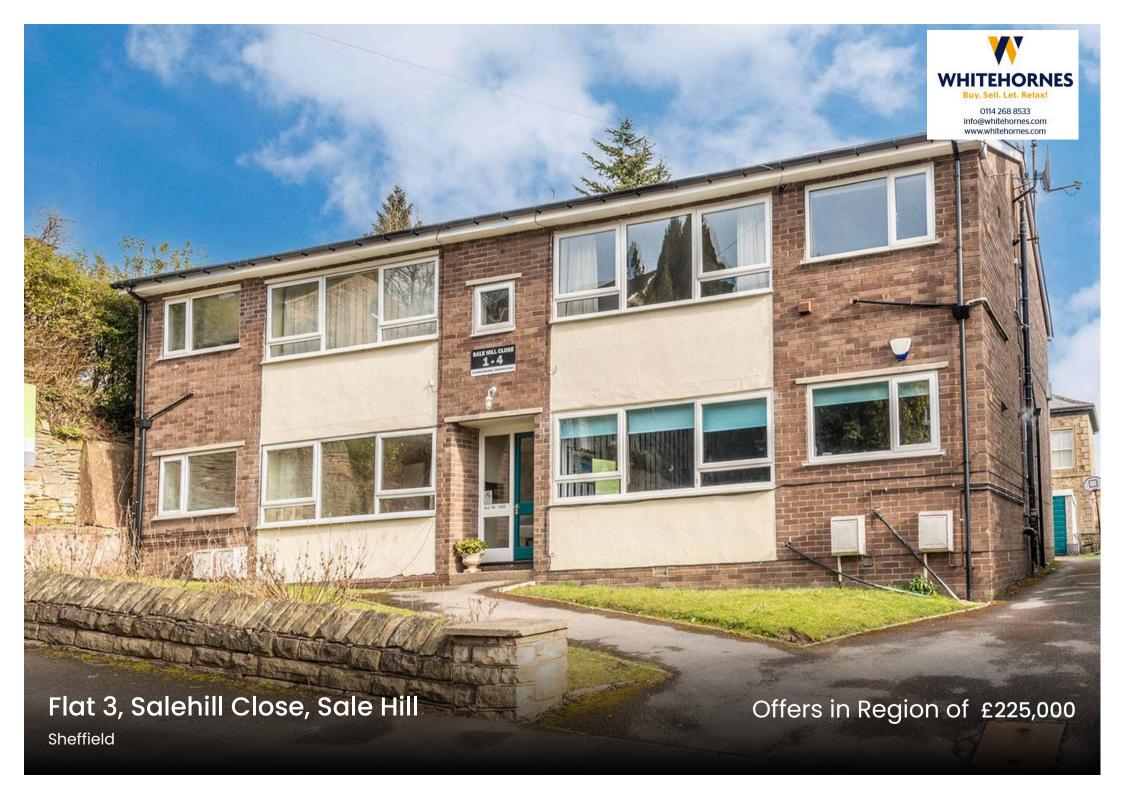

## Flat 3

## Salehill Close, Sheffield

Situated in a prime location, this lovely two double bedroom first-floor apartment offers a quiet retreat in the very heart of Broomhill. Boasting a spacious and light-filled interior across an impressive 886 sa feet, this property is perfectly suited for a first-time buyer, professional couple, or those looking to downsize. The apartment features a private lock-up detached garage to the rear, ensuring convenient parking in this sought-after area. With no onward chain, this property provides immediate vacant possession. Additionally, its close proximity to the principal hospitals and universities makes it an ideal choice for medical professionals and academics alike. Residents will appreciate the quiet, tuckedaway position of this apartment, allowing for peaceful living while being within walking distance of fashionable independent cafes, eateries, and shops. Viewing is essential to fully appreciate the deceptive size

Council Tax band: B Tenure: Leasehold

- LOVELY TWO DOUBLE BEDROOM FIRST FLOOR APARTMENT
- PRIVATE LOCK UP DETACHED GARAGE TO THE REAR
- QUIET TUCKED AWAY POSITION IN THE VERY HEART OF BROOMHILL
- WALKING DISTANCE TO PRINCIPAL HOSPITALS AND UNIVERSITIES
- IDEAL FOR THE FIRST TIME BUYER PROFESSIONAL COUPLE OR THOSE LOOKING TO DOWNSIZE
- AVAILABLE TO MARKET WITH NO ONWARD CHAIN AND VACANT POSSESSION
- SPACIOUS AND LIGHT THROUGHOUT WITH AN IMPRESSIVE 886 SQ FEET
- FASHIONABLE INDEPENDENT CAFES EATERIES AND