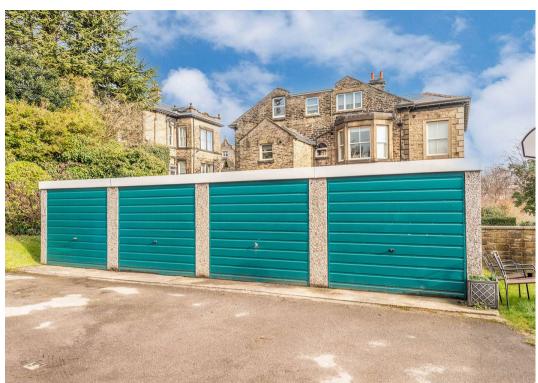

## Salehill Close, Sheffield

Situated in a prime location, this lovely two double bedroom first-floor apartment offers a quiet retreat in the very heart of Broomhill. Boasting a spacious and light-filled interior across an impressive 886 sa feet, this property is perfectly suited for a first-time buyer, professional couple, or those looking to downsize. The apartment features a private lock-up detached garage to the rear, ensuring convenient parking in this sought-after area. With no onward chain, this property provides immediate vacant possession. Additionally, its close proximity to the principal hospitals and universities makes it an ideal choice for medical professionals and academics alike. Residents will appreciate the quiet, tuckedaway position of this apartment, allowing for peaceful living while being within walking distance of fashionable independent cafes, eateries, and shops. Viewing is essential to fully appreciate the deceptive size

Council Tax band: B Tenure: Leasehold

- LOVELY TWO DOUBLE BEDROOM FIRST FLOOR APARTMENT
- PRIVATE LOCK UP DETACHED GARAGE TO THE REAR
- QUIET TUCKED AWAY POSITION IN THE VERY HEART OF BROOMHILL
- WALKING DISTANCE TO PRINCIPAL HOSPITALS AND UNIVERSITIES
- IDEAL FOR THE FIRST TIME BUYER PROFESSIONAL COUPLE OR THOSE LOOKING TO DOWNSIZE
- AVAILABLE TO MARKET WITH NO ONWARD CHAIN AND VACANT POSSESSION
- SPACIOUS AND LIGHT THROUGHOUT WITH AN IMPRESSIVE 886 SQ FEET
- FASHIONABLE INDEPENDENT CAFES EATERIES AND

**Garage**Approx. 15.0 sq. metres (161.9 sq. feet)

Total area: approx. 82.3 sq. metres (886.0 sq. feet)