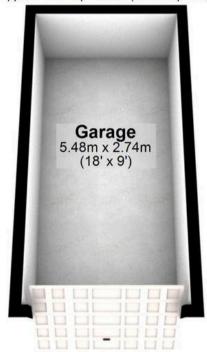

**Garage**Approx. 15.0 sq. metres (161.9 sq. feet)

Total area: approx. 82.3 sq. metres (886.0 sq. feet)