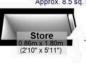

## Outbuilding Approx. 8.5 sq. metres (91.3 sq. feet)

Ground Floor Approx. 46.4 sq. metres (500.0 sq. feet)

Total area: approx. 145.8 sq. metres (1569.3 sq. feet) All measurements are approximate Plan produced using PlanUp.