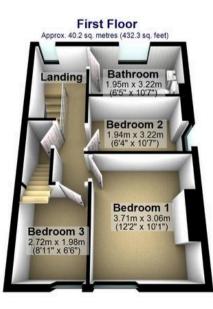

## Outbuilding Approx. 8.5 sq. metres (91.3 sq. feet)

Ground Floor Approx. 46.4 sq. metres (500.0 sq. feet)

Total area: approx. 145.8 sq. metres (1569.3 sq. feet) All measurements are approximate Plan produced using PlanUp.