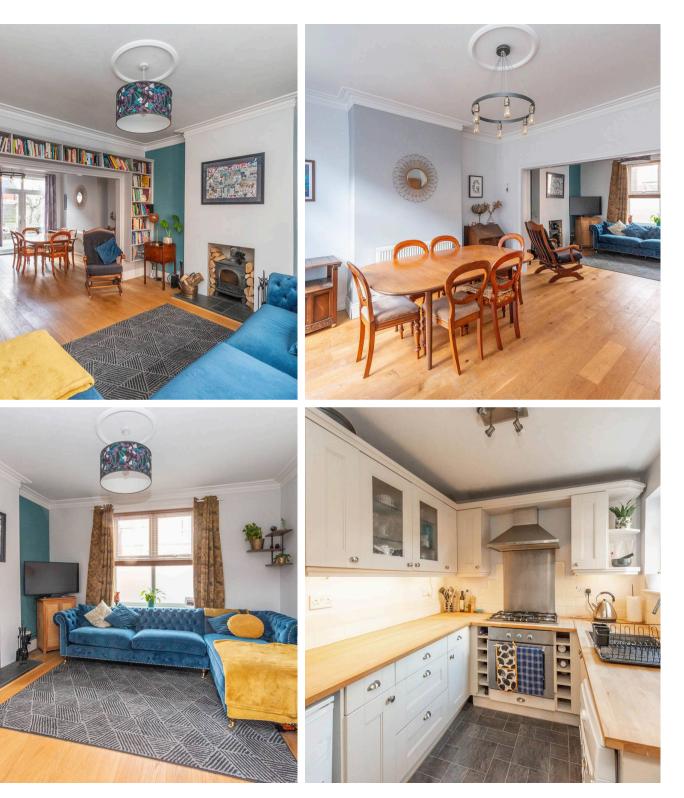

## Meersbrook, Sheffield

Positioned in the very heart of fashionable Meersbrook, on this quiet residential road is this stunning four-bedroom, two-bathroom semidetached property. Within a short stroll to the park and boasting excellent local school catchments, this wonderful home is perfect for families or the professional couple. Spread across three floors, this immaculate property features spacious and lightfilled living spaces. The open plan ground floor encompasses a fabulous kitchen, living, and dining area, making it perfect for hosting gatherings or entertaining. The property also benefits from a private off-road parking drive, ensuring easy access for resident parking. The panoramic views over the city skyline from the superb loft master bedroom are breathtaking and provide the perfect backdrop. Situated close to numerous independent local amenities, this residence offers the ideal mix of urban living and community Council Tax band: B Tenure: Leasehold