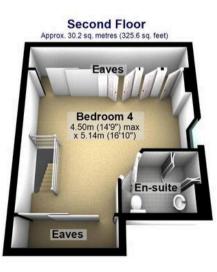

## Outbuilding Approx. 8.5 sq. metres (91.3 sq. feet)

Ground Floor Approx. 46.4 sq. metres (500.0 sq. feet)

Total area: approx. 145.8 sq. metres (1569.3 sq. feet) All measurements are approximate Plan produced using PlanUp.