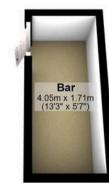

## Outbuilding Approx. 8.5 sq. metres (91.3 sq. feet)

Ground Floor Approx. 46.4 sq. metres (500.0 sq. feet)

Total area: approx. 145.8 sq. metres (1569.3 sq. feet) All measurements are approximate Plan produced using PlanUp.