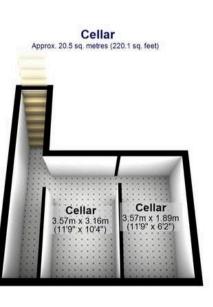

## Outbuilding Approx. 8.5 sq. metres (91.3 sq. feet)

Ground Floor Approx. 46.4 sq. metres (500.0 sq. feet)

Total area: approx. 145.8 sq. metres (1569.3 sq. feet) All measurements are approximate Plan produced using PlanUp.