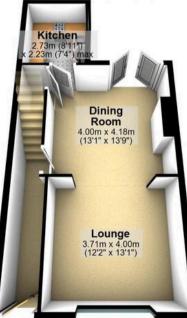

## Outbuilding Approx. 8.5 sq. metres (91.3 sq. feet)

Ground Floor Approx. 46.4 sq. metres (500.0 sq. feet)

Total area: approx. 145.8 sq. metres (1569.3 sq. feet) All measurements are approximate Plan produced using PlanUp.