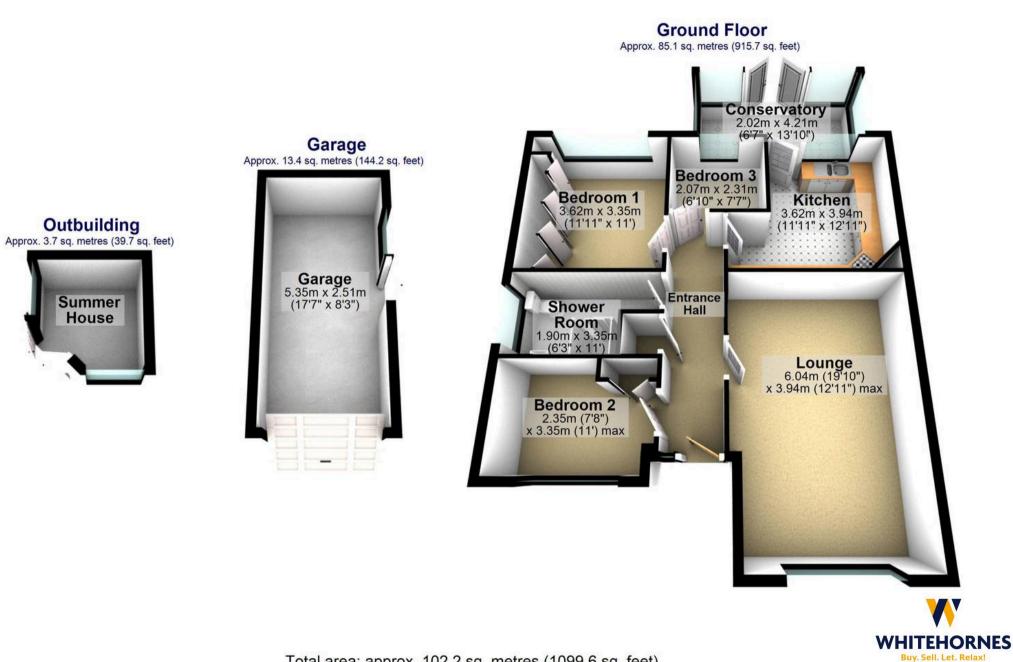

## Waterthorpe, Sheffield

Offered for sale with no onward chain is this spacious and well presented three bedroomed detached bungalow. Tastefully finished throughout to a good standard this property is lucky enough to sit in the heart of this accessible and popular suburb with easy to access amenities as well as the Super Tram network and other excellent transport links. Briefly consists of entrance hallway, lounge, well appointed kitchen/dining room, two double bedrooms, single bedroom and family bathroom. Outside is a pleasant and private rear garden, garage and off road parking. Council Tax band: C

Total area: approx. 102.2 sq. metres (1099.6 sq. feet) All measurements are approximate

Plan produced using PlanUp.

0114 268 8533

info@whitehornes.com

www.whitehornes.com