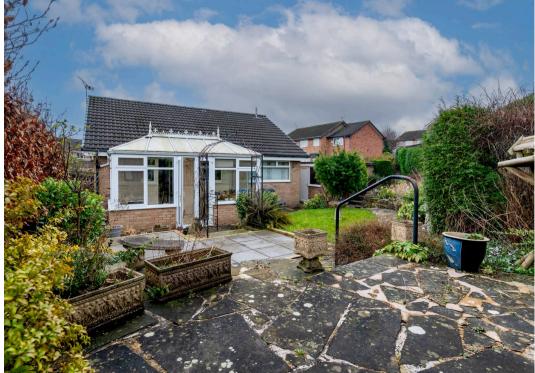

## Waterthorpe, Sheffield

Offered for sale with no onward chain is this spacious and well presented three bedroomed detached bungalow. Tastefully finished throughout to a good standard this property is lucky enough to sit in the heart of this accessible and popular suburb with easy to access amenities as well as the Super Tram network and other excellent transport links. Briefly consists of entrance hallway, lounge, well appointed kitchen/dining room, two double bedrooms, single bedroom and family bathroom. Outside is a pleasant and private rear garden, garage and off road parking. Council Tax band: C

Tenure: Freehold

- THREE BEDROOMED DETACHED BUNGALOW
- LIGHT AND BRIGHT ACCOMMODATION TOTALLING AN IMPRESSIVE 1,099 SQ FT
- LOCATED CLOSE TO LOCAL AMENITIES AND THORPE GREEN PARK
- IN NEED OF SOME MODERNISATION
- SITUATED IN THE HEART OF WATERTHORPE
- CLOSE TO COMMUTING MOTORWAY NETWORKS AND CENTRAL SHEFFIELD
- QUIET RESIDENTIAL ROAD
- VIEWING ESSENTIAL TO SEE FULL POTENTIAL ON OFFER
- STUNNING REAR AND FRONT ENCLOSED GARDEN
- FREEHOLD PROPERTY AND COUNCIL TAX BAND C £2,021 P/A