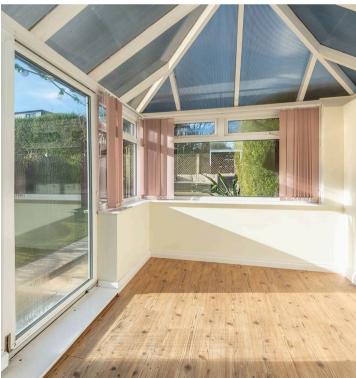

# **Ground Floor** Approx. 72.4 sq. metres (779.6 sq. feet) Conservatory 3.31m x 2.19m (10'10" x 7'2") Breakfast Room 5.10m x 2.19m -(16'9" x 7'2") Kitchen Dining 2.60m (8'7") max x 2.41m (7'11") Room 3.61m x 3.20m (11'10" x 10'6") Garage .47m x 2.19m (14'8" x 7'2") Lounge 3.31m x 3.80m (10'10" x 12'6") Entrance Hall Porch