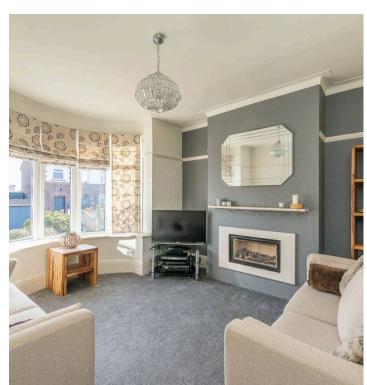

## Crosspool, Sheffield

An incredibly rare opportunity has arisen to purchase this beautiful, five double bedroom, two bathroom, bay window, semi-detached home. Having been tastefully and skilfully extended throughout the years to the side, rear and loft to allow three super spacious and light floors of accommodation totalling an impressive 1,743 sq feet. Designed to cater perfectly for the growing family market it's easy to say that viewing is absolutely essential to fully appreciate the size on offer by this fabulous home. With ample parking and garage to the front, rear private enclosed garden together with far reaching views to the front, open plan dining kitchen and a sensational loft master bedroom with en-suite. Quietly tucked away on this well sought after residential road within the very heart of ultra popular Crosspool on the south west of the city number 74 is within a short stroll to numerous independent cafes, eateries Council Tax band: C Tenure: Leasehold

# **Ground Floor** Approx. 72.4 sq. metres (779.6 sq. feet) Conservatory 3.31m x 2.19m (10'10" x 7'2") Breakfast Room 5.10m x 2.19m -(16'9" x 7'2") Kitchen Dining 2.60m (8'7") max x 2.41m (7'11") Room 3.61m x 3.20m (11'10" x 10'6") Garage .47m x 2.19m (14'8" x 7'2") Lounge 3.31m x 3.80m (10'10" x 12'6") Entrance Hall Porch