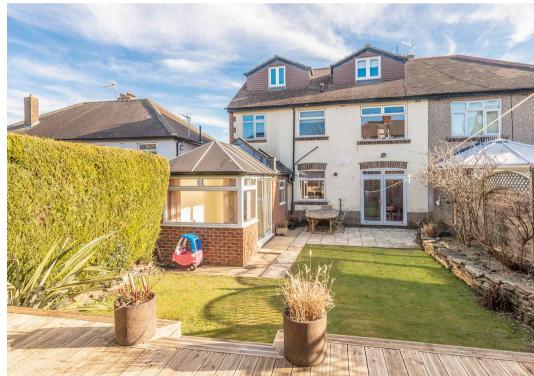

## Crosspool, Sheffield

An incredibly rare opportunity has arisen to purchase this beautiful, five double bedroom, two bathroom, bay window, semi-detached home. Having been tastefully and skilfully extended throughout the years to the side, rear and loft to allow three super spacious and light floors of accommodation totalling an impressive 1,743 sq feet. Designed to cater perfectly for the growing family market it's easy to say that viewing is absolutely essential to fully appreciate the size on offer by this fabulous home. With ample parking and garage to the front, rear private enclosed garden together with far reaching views to the front, open plan dining kitchen and a sensational loft master bedroom with en-suite. Quietly tucked away on this well sought after residential road within the very heart of ultra popular Crosspool on the south west of the city number 74 is within a short stroll to numerous independent cafes, eateries Council Tax band: C Tenure: Leasehold