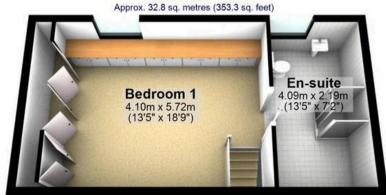

QUIET RESIDENTIAL ROAD IN THE VERY HEART OF ULTRA POPULAR CROSSPOOL
- PITCH PERFECT DESIGN TO CATER FOR THE GROWING FAMILY MARKET WITH VIEWING ESSENTIAL
- EXCELLENT SCHOOLING CATCHMENTS INCLUDING LYDGATE AND TAPTON SECONDARY
- EASY ACCESS TO PRINCIPAL HOSPITALS UNIVERSITIES AND NUMEROUS LOCAL INDEPENDENT AMENITIES
- AMPLE OFF ROAD PARKING GARAGE AND REAR



















O114 268 8533 info@whitehornes.com www.whitehornes.com

# **Ground Floor** Approx. 72.4 sq. metres (779.6 sq. feet) Conservatory 3.31m x 2.19m (10'10" x 7'2") Breakfast Room 5.10m x 2.19m -(16'9" x 7'2") Kitchen Dining 2.60m (8'7") max x 2.41m (7'11") Room 3.61m x 3.20m (11'10" x 10'6") Garage .47m x 2.19m (14'8" x 7'2") Lounge 3.31m x 3.80m (10'10" x 12'6") Entrance Hall Porch

#### First Floor



## **Second Floor**