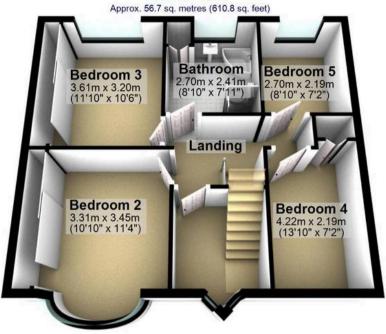

TALLING 1,743 SQ FEET
- QUIET RESIDENTIAL ROAD IN THE VERY HEART OF ULTRA POPULAR CROSSPOOL
- PITCH PERFECT DESIGN TO CATER FOR THE GROWING FAMILY MARKET WITH VIEWING ESSENTIAL
- EXCELLENT SCHOOLING CATCHMENTS INCLUDING LYDGATE AND TAPTON SECONDARY
- EASY ACCESS TO PRINCIPAL HOSPITALS UNIVERSITIES AND NUMEROUS LOCAL INDEPENDENT AMENITIES
- AMPLE OFF ROAD PARKING GARAGE AND REAR



















O114 268 8533 info@whitehornes.com www.whitehornes.com

# **Ground Floor** Approx. 72.4 sq. metres (779.6 sq. feet) Conservatory 3.31m x 2.19m (10'10" x 7'2") Breakfast Room 5.10m x 2.19m -(16'9" x 7'2") Kitchen Dining 2.60m (8'7") max x 2.41m (7'11") Room 3.61m x 3.20m (11'10" x 10'6") Garage .47m x 2.19m (14'8" x 7'2") Lounge 3.31m x 3.80m (10'10" x 12'6") Entrance Hall Porch

#### First Floor



## **Second Floor**