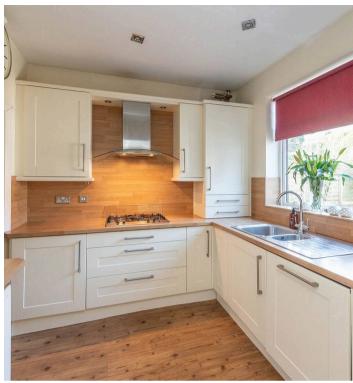

## Crosspool, Sheffield

An incredibly rare opportunity has arisen to purchase this beautiful, five double bedroom, two bathroom, bay window, semi-detached home. Having been tastefully and skilfully extended throughout the years to the side, rear and loft to allow three super spacious and light floors of accommodation totalling an impressive 1,743 sq feet. Designed to cater perfectly for the growing family market it's easy to say that viewing is absolutely essential to fully appreciate the size on offer by this fabulous home. With ample parking and garage to the front, rear private enclosed garden together with far reaching views to the front, open plan dining kitchen and a sensational loft master bedroom with en-suite. Quietly tucked away on this well sought after residential road within the very heart of ultra popular Crosspool on the south west of the city number 74 is within a short stroll to numerous independent cafes, eateries Council Tax band: C Tenure: Leasehold

# **Ground Floor** Approx. 72.4 sq. metres (779.6 sq. feet) Conservatory 3.31m x 2.19m (10'10" x 7'2") Breakfast Room 5.10m x 2.19m -(16'9" x 7'2") Kitchen Dining 2.60m (8'7") max x 2.41m (7'11") Room 3.61m x 3.20m (11'10" x 10'6") Garage .47m x 2.19m (14'8" x 7'2") Lounge 3.31m x 3.80m (10'10" x 12'6") Entrance Hall Porch