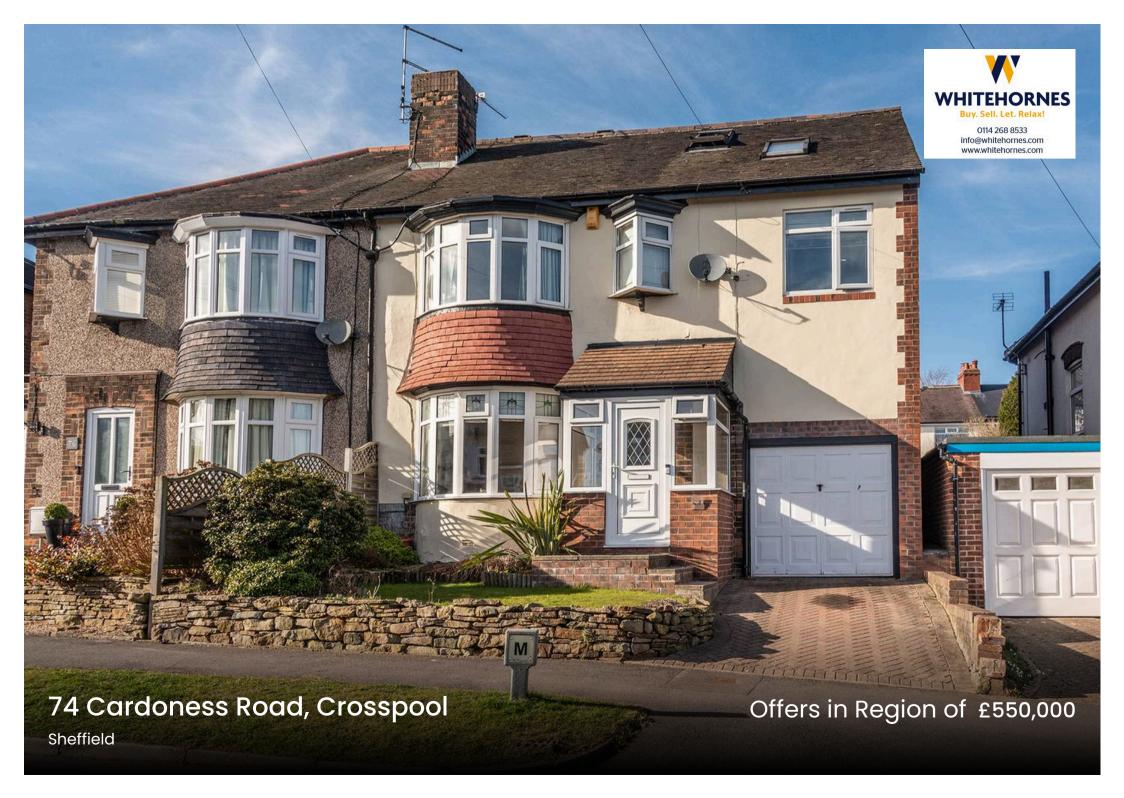

## 74 Cardoness Road

## Crosspool, Sheffield

An incredibly rare opportunity has arisen to purchase this beautiful, five double bedroom, two bathroom, bay window, semi-detached home. Having been tastefully and skilfully extended throughout the years to the side, rear and loft to allow three super spacious and light floors of accommodation totalling an impressive 1,743 sq feet. Designed to cater perfectly for the growing family market it's easy to say that viewing is absolutely essential to fully appreciate the size on offer by this fabulous home. With ample parking and garage to the front, rear private enclosed garden together with far reaching views to the front, open plan dining kitchen and a sensational loft master bedroom with en-suite. Quietly tucked away on this well sought after residential road within the very heart of ultra popular Crosspool on the south west of the city number 74 is within a short stroll to numerous independent cafes, eateries Council Tax band: C Tenure: Leasehold

- FABULOUS FIVE DOUBLE BEDROOM TWO BATHROOM SEMI DETACHED FAMILY HOME
- TASTEFULLY EXTENDED TO THE SIDE REAR AND LOFT TO CREATE THREE FLOORS OF ACCOMMODATION TOTALLING 1,743 SQ FEET
- QUIET RESIDENTIAL ROAD IN THE VERY HEART OF ULTRA POPULAR CROSSPOOL
- PITCH PERFECT DESIGN TO CATER FOR THE GROWING FAMILY MARKET WITH VIEWING ESSENTIAL
- EXCELLENT SCHOOLING CATCHMENTS INCLUDING LYDGATE AND TAPTON SECONDARY
- EASY ACCESS TO PRINCIPAL HOSPITALS UNIVERSITIES AND NUMEROUS LOCAL INDEPENDENT AMENITIES
- AMPLE OFF ROAD PARKING GARAGE AND REAR