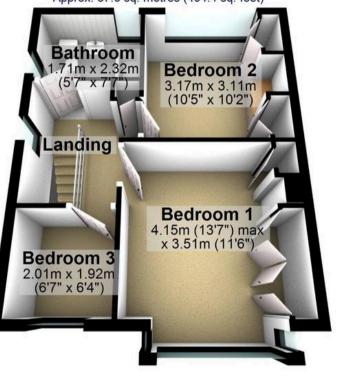

## **First Floor**

Approx. 37.6 sq. metres (404.4 sq. feet)

Total area: approx. 90.4 sq. metres (973.5 sq. feet)

Buy, Sell. Let. Relax! 0114 268 8533 info@whitehornes.com www.whitehornes.com

WHITEHORNES