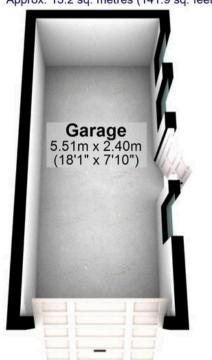

also boasts a generously sized, private and secure rear garden, a garage and a driveway.

Council Tax band: B

Tenure: Leasehold

- THREE BEDROOMED SEMI DETACHED LEASEHOLD PROPERTY
- BENEFITTING FROM NO ONWARD CHAIN
- AVAILABLE ON THE MARKET FOR THE FIRST TIME SINCE BEING BUILT
- LOCATED IN THE HEART OF WOODHOUSE MILL
- IN NEED OF SOME MODERNISATION CREATING THE PERFECT OPPURTUNITY FOR BUYERS TO PUT THEIR OWN STAMP ON THIS FANTASTIC PROPERTY
- PERFECT FOR FIRST TIME BUYERS AND YOUNG FAMILIES ALIKE
- SHORT STROLL TO LOCAL AMENITIES AND TRANSPORT LINKS
- CLOSE PROXIMITY TO LOCAL GREEN SPACES INCLUDING FLOCKTON PARK
- SUPERB PRIVATE REAR GARDEN PERFECT FOR YOUNG FAMILIES
- AMPLE OFF ROAD PARKING VIA THE DRIVEWAY AND GARAGE

















## Garage

Approx. 13.2 sq. metres (141.9 sq. feet)



## **Ground Floor**

Approx. 39.7 sq. metres (427.1 sq. feet)



## **First Floor**

Approx. 37.6 sq. metres (404.4 sq. feet)



Total area: approx. 90.4 sq. metres (973.5 sq. feet)

Buy, Sell. Let. Relax! 0114 268 8533 info@whitehornes.com www.whitehornes.com

WHITEHORNES