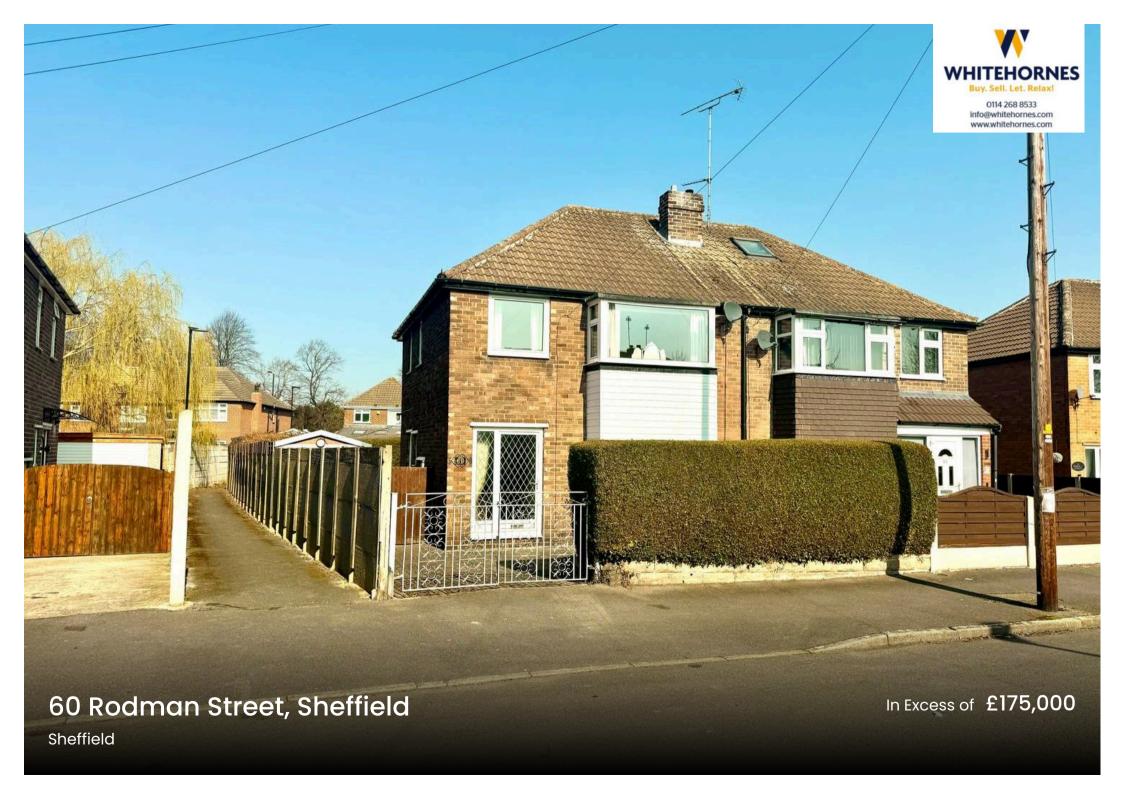

## **60 Rodman Street**

Sheffield, Sheffield

On the market for the first time since it was built is this wonderful family home, available with no onward chain. This spacious three bedroom semi detached property will appeal to first time buyers, couples with a growing family or investors alike. It is located on a quiet residential road and is close to local shopping facilities, good schools, good public transport and the motor way network. It briefly comprises a modern kitchen, open plan living room / dining room, three good sized bedrooms and a modern family bathroom. The property also boasts a generously sized, private and secure rear garden, a garage and a driveway.

Council Tax band: B

Tenure: Leasehold

- THREE BEDROOMED SEMI DETACHED LEASEHOLD PROPERTY
- BENEFITTING FROM NO ONWARD CHAIN
- AVAILABLE ON THE MARKET FOR THE FIRST TIME SINCE BEING BUILT
- LOCATED IN THE HEART OF WOODHOUSE MILL
- IN NEED OF SOME MODERNISATION CREATING THE PERFECT OPPURTUNITY FOR BUYERS TO PUT THEIR OWN STAMP ON THIS FANTASTIC PROPERTY
- PERFECT FOR FIRST TIME BUYERS AND YOUNG FAMILIES ALIKE
- SHORT STROLL TO LOCAL AMENITIES AND TRANSPORT LINKS
- CLOSE PROXIMITY TO LOCAL GREEN SPACES INCLUDING FLOCKTON PARK
- SUPERB PRIVATE REAR GARDEN PERFECT FOR YOUNG FAMILIES
- AMPLE OFF ROAD PARKING VIA THE DRIVEWAY AND GARAGE