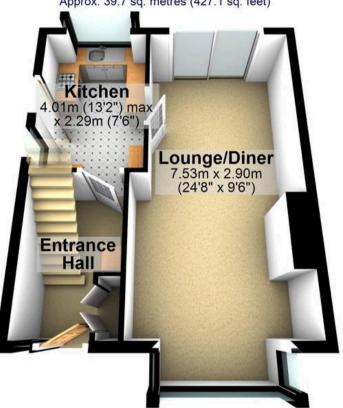

garage and a driveway.

Council Tax band: B

Tenure: Leasehold

- THREE BEDROOMED SEMI DETACHED LEASEHOLD PROPERTY
- BENEFITTING FROM NO ONWARD CHAIN
- AVAILABLE ON THE MARKET FOR THE FIRST TIME SINCE BEING BUILT
- LOCATED IN THE HEART OF WOODHOUSE MILL
- IN NEED OF SOME MODERNISATION CREATING THE PERFECT OPPURTUNITY FOR BUYERS TO PUT THEIR OWN STAMP ON THIS FANTASTIC PROPERTY
- PERFECT FOR FIRST TIME BUYERS AND YOUNG FAMILIES ALIKE
- SHORT STROLL TO LOCAL AMENITIES AND TRANSPORT LINKS
- CLOSE PROXIMITY TO LOCAL GREEN SPACES INCLUDING FLOCKTON PARK
- SUPERB PRIVATE REAR GARDEN PERFECT FOR YOUNG FAMILIES
- AMPLE OFF ROAD PARKING VIA THE DRIVEWAY AND GARAGE

















## Garage

Approx. 13.2 sq. metres (141.9 sq. feet)



## **Ground Floor**

Approx. 39.7 sq. metres (427.1 sq. feet)



## **First Floor**

Approx. 37.6 sq. metres (404.4 sq. feet)



Total area: approx. 90.4 sq. metres (973.5 sq. feet)

Buy, Sell. Let. Relax! 0114 268 8533 info@whitehornes.com www.whitehornes.com

WHITEHORNES