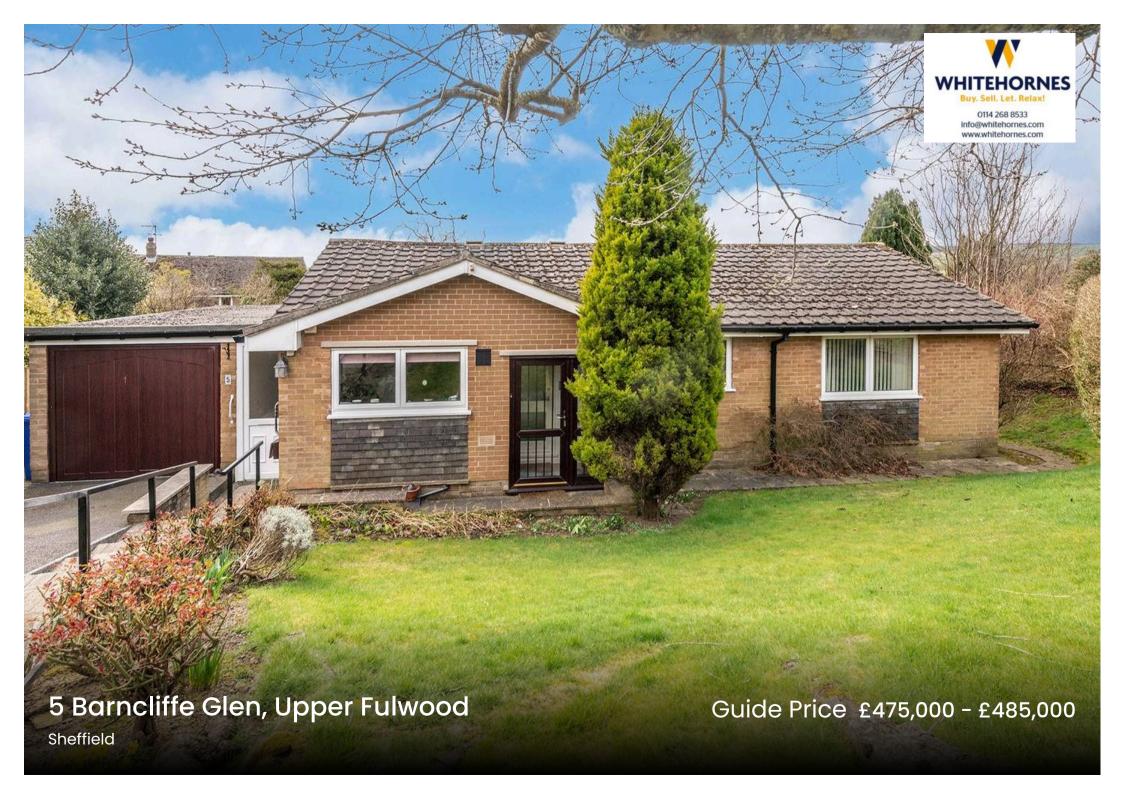

## 5 Barncliffe Glen

## Upper Fulwood, Sheffield

An incredibly rare opportunity has arisen to purchase this wonderful, two double bedroom, detached bungalow property. Quietly tucked away on this little known cul de sac within the very heart of ultra popular Upper Fulwood on the cusp of the open countryside and The Peak District. Enjoying some truly stunning views to the rear over The Mayfield Valley and across to Ringinglow along with a sizeable private driveway, detached garage and spacious front and rear private gardens. Perfectly suited to a host of buyers including those looking to downsize or the family there is plenty of further potential to extend the existing property (subject to planning) to the loft rear or side. With two spacious double bedrooms, fitted kitchen, double window aspect lounge the property has a light feel throughout its impressive 1,310 sq feet. Council Tax band: D Tenure: Leasehold

- INCREDIBLY RARE OPPORTUNITY TO MARKET FOR A TWO DOUBLE BEDROOM DETACHED BUNGALOW
- QUIET TUCKED AWAY CUL DE SAC POSITION IN THE HEART OF ULTRA POPULAR UPPER FULWOOD
- SENSATIONAL VIEWS OVER THE MAYFIELD VALLEY TOWARDS RINGINGLOW
- LARGE DRIVEWAY ATTACHED GARAGE AND LOVELY SUNNY FRONT AND REAR GARDENS
- PERFECT FOR A WIDE RANGE OF BUYERS INCLUDING THISE LOOKING TO DOWNSIZE OR THE FAMILY
- HUGE AS YET UNTAPPED POTENTIAL TO EXTEND SUBJECT TO PLANNING IF REQUIRED
- EXCELLENT LOCATION CLOSE TO AMENITIES