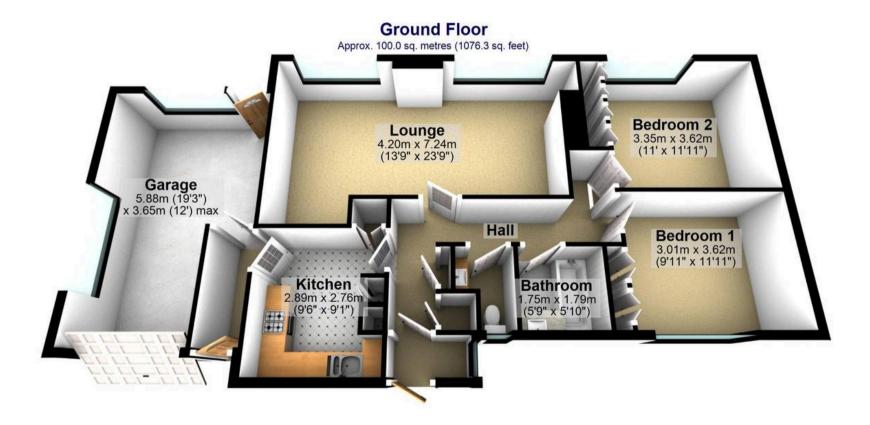

## Upper Fulwood, Sheffield

An incredibly rare opportunity has arisen to purchase this wonderful, two double bedroom, detached bungalow property. Quietly tucked away on this little known cul de sac within the very heart of ultra popular Upper Fulwood on the cusp of the open countryside and The Peak District. Enjoying some truly stunning views to the rear over The Mayfield Valley and across to Ringinglow along with a sizeable private driveway, detached garage and spacious front and rear private gardens. Perfectly suited to a host of buyers including those looking to downsize or the family there is plenty of further potential to extend the existing property (subject to planning) to the loft rear or side. With two spacious double bedrooms, fitted kitchen, double window aspect lounge the property has a light feel throughout its impressive 1,310 sq feet. Council Tax band: D Tenure: Leasehold