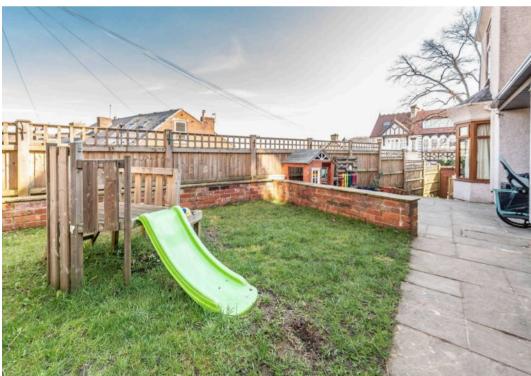

## 134 Hangingwater Road

Nether Green, Sheffield

An incredibly rare opportunity has arisen to purchase this quite outstanding, four double bedroom, two bathroom, period end of terrace. Swiss Cottage stands in this commanding, slightly elevated position, that ensures a huge degree of privacy together with some outstanding views to the front. Offering up four reception rooms of which two enjoy bay windows to the ground floor and with three super spacious and deceptive floors of accommodation that total a jaw dropping 1,870 sq feet. Perfectly suited to the growing family market the property benefits from an incredibly private garden, easy on road parking can be found on Bramwith Road whilst the master bedroom is located on the top floor with an impressive full ensuite bathroom and the best views in the property. Located on this incredibly popular residential road within the very heart of ultra popular Nether Green, close to numerous local amenities.