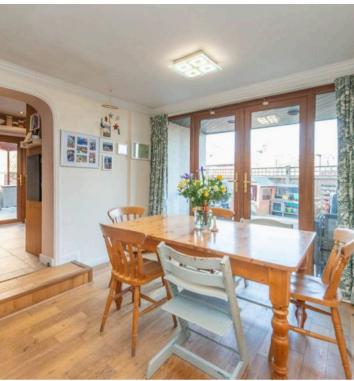

## 134 Hangingwater Road

Nether Green, Sheffield

An incredibly rare opportunity has arisen to purchase this quite outstanding, four double bedroom, two bathroom, period end of terrace. Swiss Cottage stands in this commanding, slightly elevated position, that ensures a huge degree of privacy together with some outstanding views to the front. Offering up four reception rooms of which two enjoy bay windows to the ground floor and with three super spacious and deceptive floors of accommodation that total a jaw dropping 1,870 sq feet. Perfectly suited to the growing family market the property benefits from an incredibly private garden, easy on road parking can be found on Bramwith Road whilst the master bedroom is located on the top floor with an impressive full ensuite bathroom and the best views in the property. Located on this incredibly popular residential road within the very heart of ultra popular Nether Green, close to numerous local amenities.