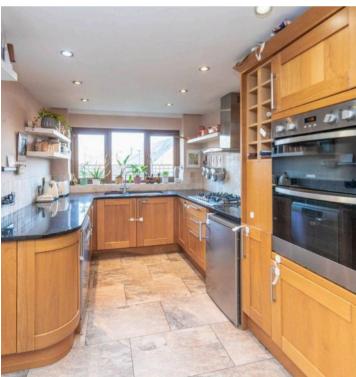

## 134 Hangingwater Road

Nether Green, Sheffield

An incredibly rare opportunity has arisen to purchase this quite outstanding, four double bedroom, two bathroom, period end of terrace. Swiss Cottage stands in this commanding, slightly elevated position, that ensures a huge degree of privacy together with some outstanding views to the front. Offering up four reception rooms of which two enjoy bay windows to the ground floor and with three super spacious and deceptive floors of accommodation that total a jaw dropping 1,870 sq feet. Perfectly suited to the growing family market the property benefits from an incredibly private garden, easy on road parking can be found on Bramwith Road whilst the master bedroom is located on the top floor with an impressive full ensuite bathroom and the best views in the property. Located on this incredibly popular residential road within the very heart of ultra popular Nether Green, close to numerous local amenities.