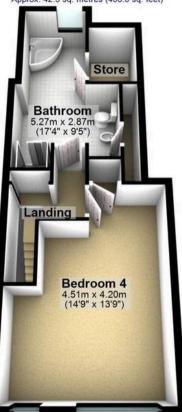

## **Ground Floor**

**First Floor** 

Second Floor

Approx. 42.3 sq. metres (455.6 sq. feet)

Approx. 15.7 sq. metres (168.6 sq. feet)

Buy. Sell. Let. Relax!

0114 268 8533 info@whitehornes.com

www.whitehornes.com