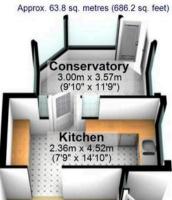

## **Ground Floor**

**First Floor** 

Second Floor

Approx. 42.3 sq. metres (455.6 sq. feet)

Approx. 15.7 sq. metres (168.6 sq. feet)

Buy. Sell. Let. Relax!

0114 268 8533 info@whitehornes.com

www.whitehornes.com