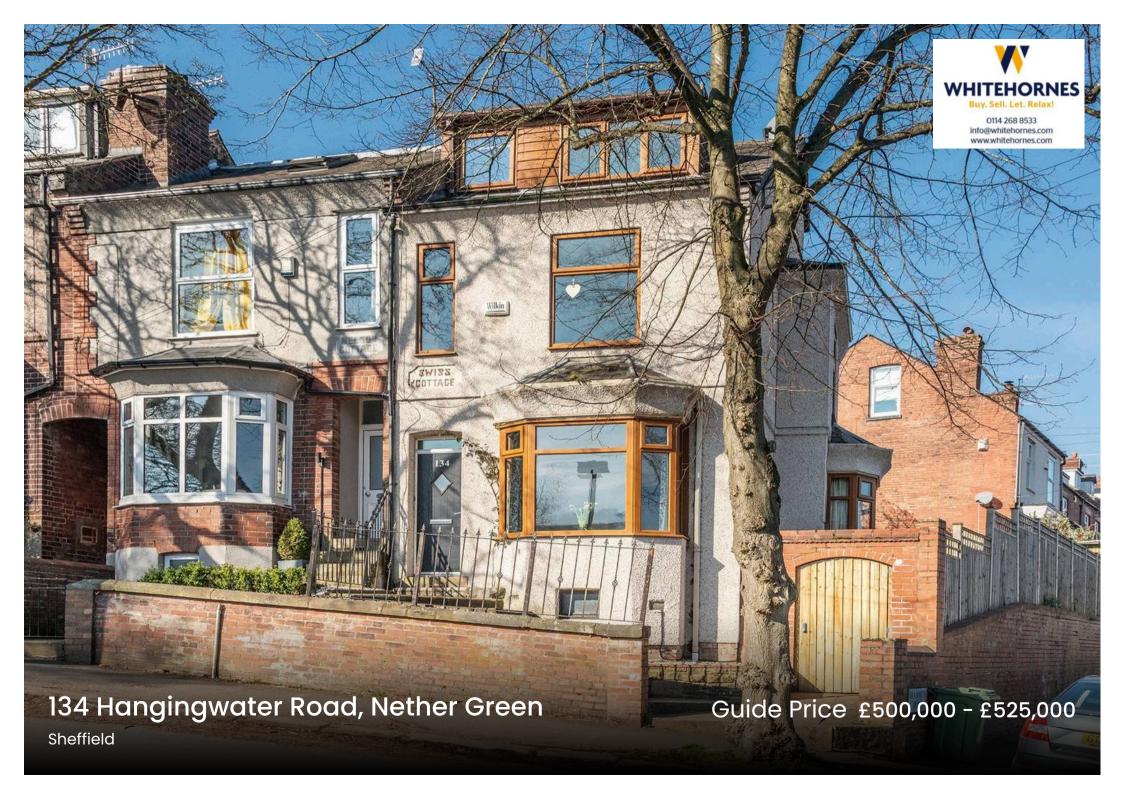

## 134 Hangingwater Road

Nether Green, Sheffield

An incredibly rare opportunity has arisen to purchase this quite outstanding, four double bedroom, two bathroom, period end of terrace. Swiss Cottage stands in this commanding, slightly elevated position, that ensures a huge degree of privacy together with some outstanding views to the front. Offering up four reception rooms of which two enjoy bay windows to the ground floor and with three super spacious and deceptive floors of accommodation that total a jaw dropping 1,870 sq feet. Perfectly suited to the growing family market the property benefits from an incredibly private garden, easy on road parking can be found on Bramwith Road whilst the master bedroom is located on the top floor with an impressive full ensuite bathroom and the best views in the property. Located on this incredibly popular residential road within the very heart of ultra popular Nether Green, close to numerous local amenities.

Council Tax band: D Tenure: Leasehold

- STUNNING FOUR DOUBLE BEDROOM TWO BATHROOM PERIOD END OF TERRACE
- THREE INCREDIBLE FLOORS OF ACCOMMODATION TOTALLING AN IMPRESSIVE 1,870 SQ FEET
- INCREDIBLY DECEPTIVE FROM THE FRONT WITH VIEWING ABSOLUTELY ESSENTIAL TO DO FULL JUSTICE
- ELEVATED CORNER POSITION ENSURING PRIVACY TOGETHER WITN SOME TRULY AMAZING VIEWS
- EXCELLENT SCHOOLING CATCHMENTS INCLUDING NETHER GREEN JUNIOR AND HIGH STORRS SECONDARY