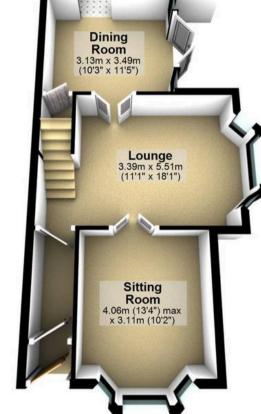

## **Ground Floor**

**First Floor** 

Second Floor

Approx. 42.3 sq. metres (455.6 sq. feet)

Approx. 15.7 sq. metres (168.6 sq. feet)

Buy. Sell. Let. Relax!

0114 268 8533 info@whitehornes.com

www.whitehornes.com