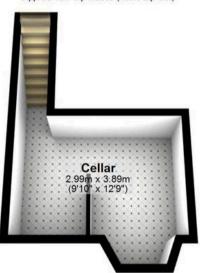

## **Ground Floor**

**First Floor** 

Second Floor

Approx. 42.3 sq. metres (455.6 sq. feet)

Approx. 15.7 sq. metres (168.6 sq. feet)

Buy. Sell. Let. Relax!

0114 268 8533 info@whitehornes.com

www.whitehornes.com