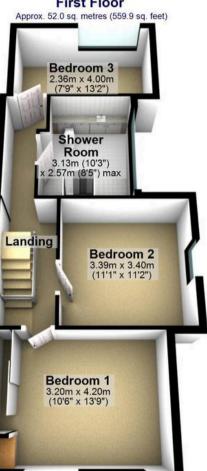

## **Ground Floor**

**First Floor** 

Second Floor

Approx. 42.3 sq. metres (455.6 sq. feet)

Approx. 15.7 sq. metres (168.6 sq. feet)

Buy. Sell. Let. Relax!

0114 268 8533 info@whitehornes.com

www.whitehornes.com