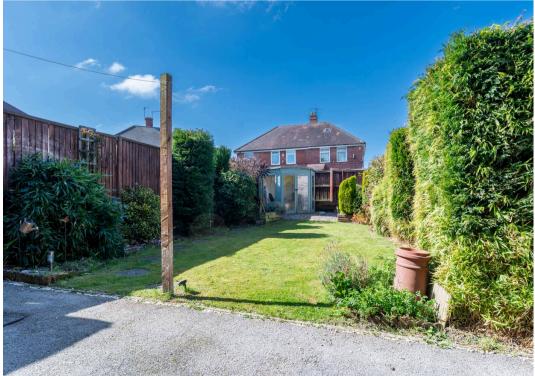

## Greenhill, Sheffield

Perfect for first time buyers and families alike is this stylish and modern two bedroomed semi-detached house. Sitting in the heart of the popular residential suburb of Greenhill this property has easy access, not only to a wealth of local amenities including Heeley Retail Park but also reputable local schools such as Greenhill Primary School and Meadow head Secondary School. Not to forget, the ultra popular Graves Park is a short stroll away making it the perfect location for young families. Also benefitting from off road parking via the ample driveway and a fantastic, large family friendly garden along with a summerhouse it's easy to say that this property is the ideal home for any buyer. Briefly consisting of entrance hallway, dual aspect lounge, kitchen, two bedrooms and family bathroom. This leasehold property falls under Council Tax Band A. Council Tax band: A

## Tenure: Freehold

- TWO BEDROOMED SEMI DETACHED HOUSE
- SITUATED IN THE HEART OF WELL SOUGHT AFTER GREENHILL WITH GREENHILL VILLAGE AMENITIES A SHORT STROLL AWAY
- IDEAL FOR YOUNG FAMILIES OR PROFESSIONAL COUPLES ALIKE
- GREAT SCHOOLING CATCHMENTS INCLUDING GREENHILL PRIMARY SCHOOL AND MEADOWHEAD SCHOOL
- ULTRA POPULAR GRAVES PARK ON THE DOORSTEP
- SUPERB ENCLOSED REAR GARDEN AND SUMMER HOUSE
- EASY AND CONVENIENT OFF-ROAD PARKING VIA THE DRIVEWAY
- BENEFITTING FROM A NEW ROOF 8 YEARS AGO AND