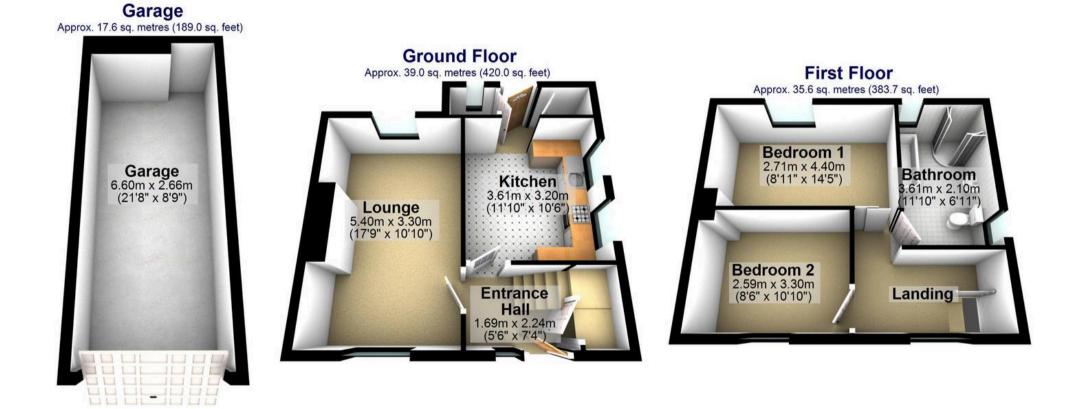

## Greenhill, Sheffield

Perfect for first time buyers and families alike is this stylish and modern two bedroomed semi-detached house. Sitting in the heart of the popular residential suburb of Greenhill this property has easy access, not only to a wealth of local amenities including Heeley Retail Park but also reputable local schools such as Greenhill Primary School and Meadow head Secondary School. Not to forget, the ultra popular Graves Park is a short stroll away making it the perfect location for young families. Also benefitting from off road parking via the ample driveway and a fantastic, large family friendly garden along with a summerhouse it's easy to say that this property is the ideal home for any buyer. Briefly consisting of entrance hallway, dual aspect lounge, kitchen, two bedrooms and family bathroom. This leasehold property falls under Council Tax Band A. Council Tax band: A

Total area: approx. 92.2 sq. metres (992.7 sq. feet)

All measurements are approximate Plan produced using PlanUp.