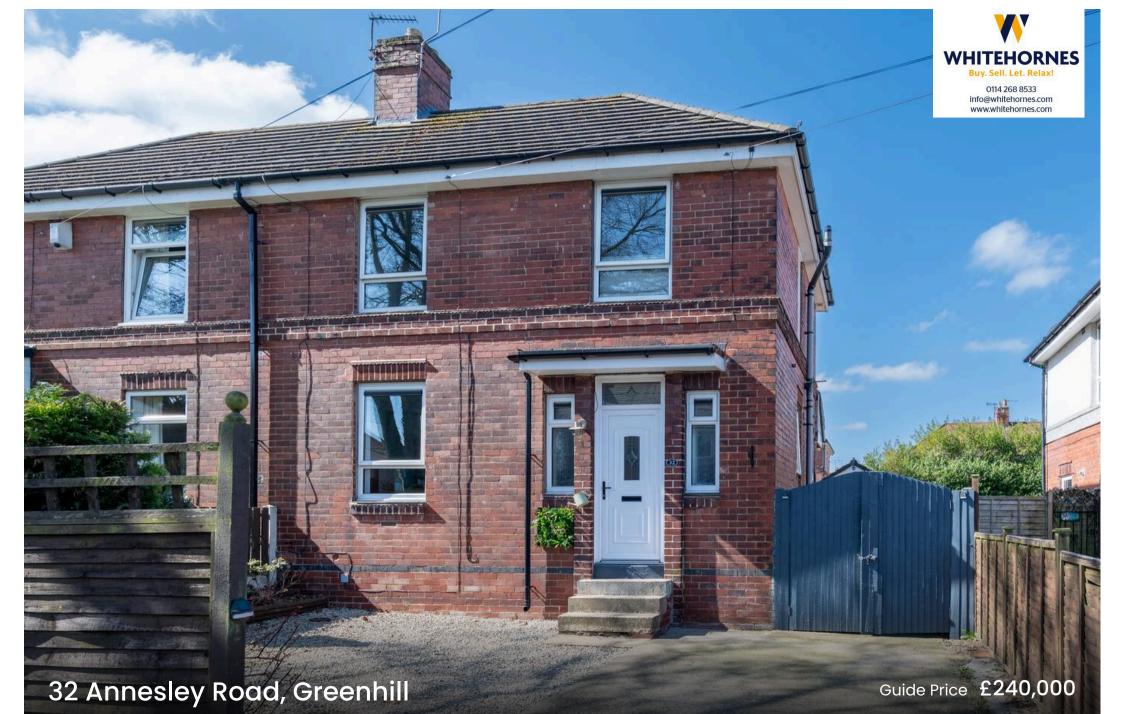

## 32 Annesley Road

## Greenhill, Sheffield

Perfect for first time buyers and families alike is this stylish and modern two bedroomed semi-detached house. Sitting in the heart of the popular residential suburb of Greenhill this property has easy access, not only to a wealth of local amenities including Heeley Retail Park but also reputable local schools such as Greenhill Primary School and Meadow head Secondary School. Not to forget, the ultra popular Graves Park is a short stroll away making it the perfect location for young families. Also benefitting from off road parking via the ample driveway and a fantastic, large family friendly garden along with a summerhouse it's easy to say that this property is the ideal home for any buyer. Briefly consisting of entrance hallway, dual aspect lounge, kitchen, two bedrooms and family bathroom. This leasehold property falls under Council Tax Band A. Council Tax band: A

## Tenure: Freehold

- TWO BEDROOMED SEMI DETACHED HOUSE
- SITUATED IN THE HEART OF WELL SOUGHT AFTER GREENHILL WITH GREENHILL VILLAGE AMENITIES A SHORT STROLL AWAY
- IDEAL FOR YOUNG FAMILIES OR PROFESSIONAL COUPLES ALIKE
- GREAT SCHOOLING CATCHMENTS INCLUDING GREENHILL PRIMARY SCHOOL AND MEADOWHEAD SCHOOL
- ULTRA POPULAR GRAVES PARK ON THE DOORSTEP
- SUPERB ENCLOSED REAR GARDEN AND SUMMER HOUSE
- EASY AND CONVENIENT OFF-ROAD PARKING VIA THE DRIVEWAY
- BENEFITTING FROM A NEW ROOF 8 YEARS AGO AND