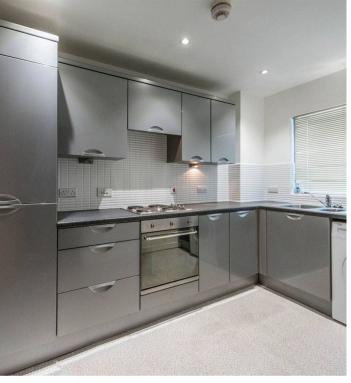

## Bramall Lane, Sheffield

Forming part of this superb residential development, that enjoys some stunning views to the rear over the city skyline and within walking distance of central Sheffield, university campus, the train station and numerous amenities within fashionable London Road, is this super spacious, light and well appointed two double bedroomed, two bathroomed apartment. The apartment is located on the fourth floor and has the benefit of a residents lift and private secure gated parking space. Offered to the open market with the benefit of immediate vacant possession the apartment will be of particular interest to the first time buyer, professional couple or those looking to invest. Viewing is advised to do full justice and in brief the property comprises entrance hall, open plan sitting in to fitted kitchen room with balcony access, master bedroom with en-suite and balcony access, there is a second larger Council Tax band: A Tenure: Leasehold