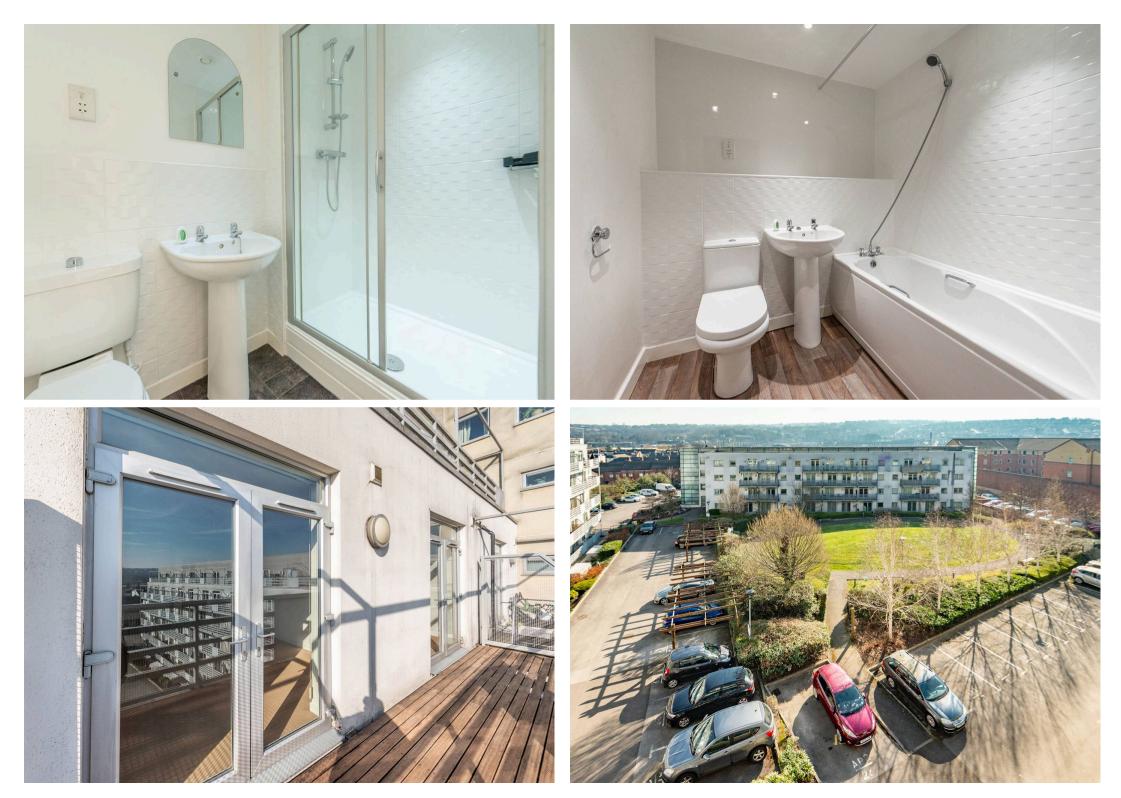

## Bramall Lane, Sheffield

Forming part of this superb residential development, that enjoys some stunning views to the rear over the city skyline and within walking distance of central Sheffield, university campus, the train station and numerous amenities within fashionable London Road, is this super spacious, light and well appointed two double bedroomed, two bathroomed apartment. The apartment is located on the fourth floor and has the benefit of a residents lift and private secure gated parking space. Offered to the open market with the benefit of immediate vacant possession the apartment will be of particular interest to the first time buyer, professional couple or those looking to invest. Viewing is advised to do full justice and in brief the property comprises entrance hall, open plan sitting in to fitted kitchen room with balcony access, master bedroom with en-suite and balcony access, there is a second larger Council Tax band: A Tenure: Leasehold

- TWO DOUBLE BEDROOM TOW BATHROOM FOURTH FLOOR APARTMENT
- DOUBLE BALCONY ACCESS FRO BOTH THE SITTING ROOM AND MASTER BEDROOM
- SECURE ALLOCATED GATED PARKING BAY AND VISITOR SPACES AVAILABLE
- INCREDIBLY LIGHT AND SPACIOUS WITH AN
  IMPRESSIVE 817 SQ FEET OF ACCOMMODATION
- SECURE INTERCOM COMMUNAL ACCESS AND LIFTS TO ALL FLOORS
- STUNNING VIEWS TO THE REAR OVER THE CITY SKYLINE