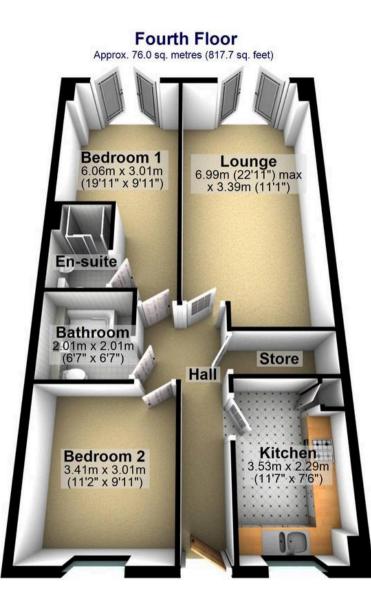

Total area: approx. 76.0 sq. metres (817.7 sq. feet)

All measurements are approximate Plan produced using PlanUp.