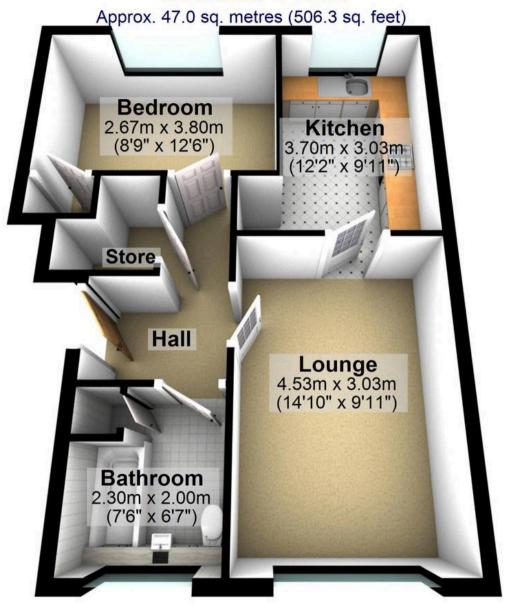

## **Ground Floor**

Garage

Approx. 11.0 sq. metres (118.2 sq. feet)

Total area: approx. 58.0 sq. metres (624.5 sq. feet)