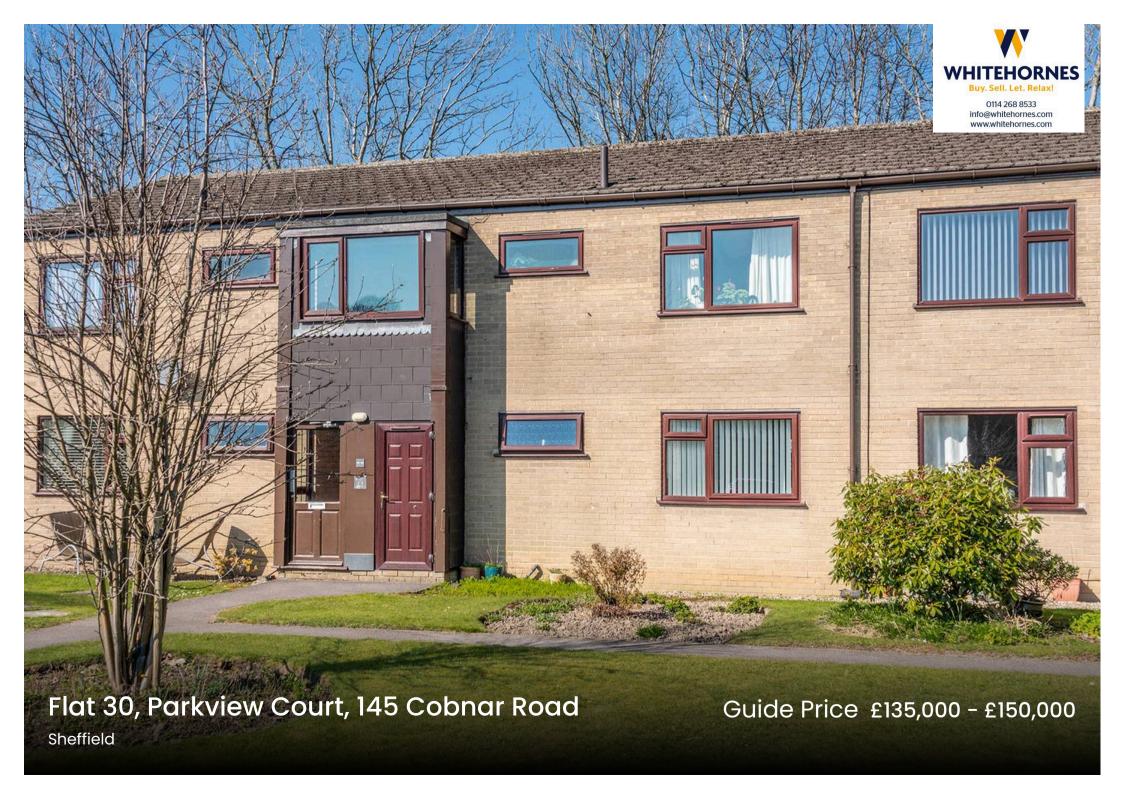

## Flat 30

## Parkview Court, Sheffield

An incredibly rare opportunity has arisen to purchase this fabulous one double bedroom ground floor apartment. Perfect for the professional couple, first time buyers or those looking to downsize it's easy to say that viewing is essential to fully appreciate this wonderful property. With the huge benefit of a private lock up garage together with ample visitor spaces in the communal car park. Quietly tucked away on this little known road and forming part of this well regarded residential development within the very heart of popular Norton. With a wealth of local amenities close by as well as great public transport links and Graves Park within easy walking distance. Offering spacious, light and well appointed accommodation that totals 624 sq feet, the property has been tastefully finished and carefully maintained by its current owner. Council Tax band: A Tenure: Leasehold