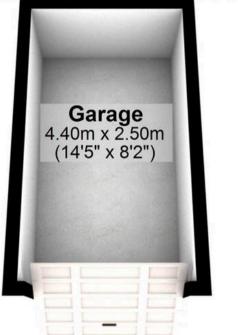

## **Ground Floor**

Garage

Approx. 11.0 sq. metres (118.2 sq. feet)

Total area: approx. 58.0 sq. metres (624.5 sq. feet)