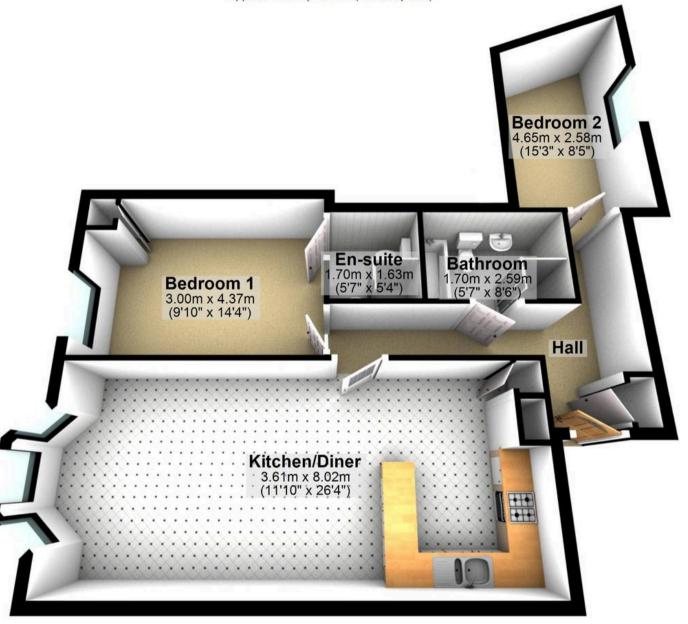

## **Ground Floor**

Approx. 71.3 sq. metres (767.2 sq. feet)

Total area: approx. 71.3 sq. metres (767.2 sq. feet)

All measurements are approximate Plan produced using PlanUp.