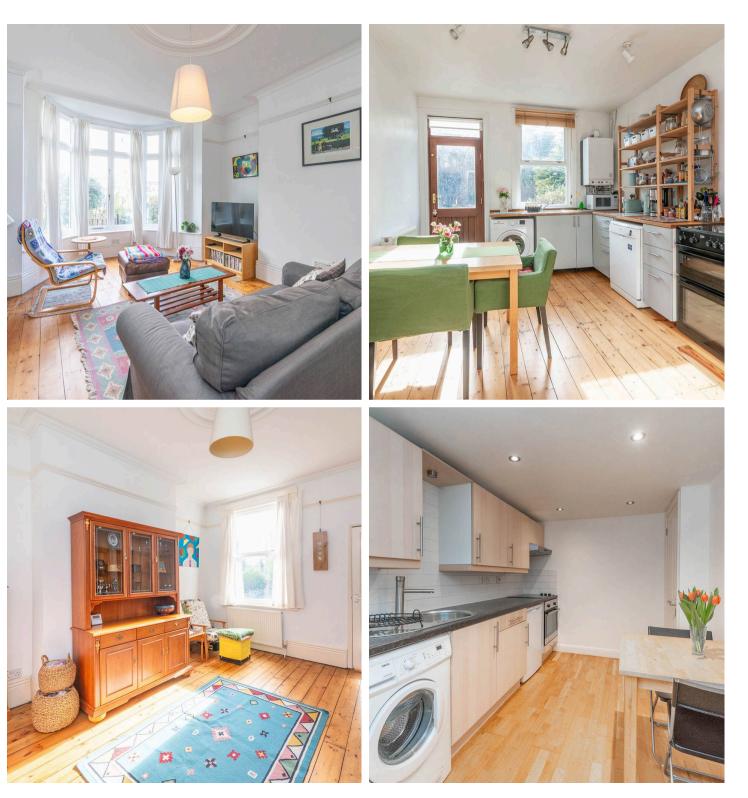

## Endcliffe, Sheffield

An incredibly rare opportunity has arisen to purchase this truly remarkable six bedroom, three bathroom, bay window end of villa terrace family home. With a fully converted, one bedroom basement that has its own private entrance to the rear and full planning consent/building regulations that will be perfect for the dependent relative, older child or an Airbnb letting potential. Retaining the original period features, character and charm associated with a property from this era and effortlessly blended them with modern, contemporary feel. Enjoying a sizeable rear sunny garden with no through fare from neighbouring properties number 8 stands in this commanding position ensuring privacy and provides some excellent views to the rear. Located on this super popular residential road within the very hear of one of Sheffield's most desirable suburbs of Endcliffe on the south west of the city.