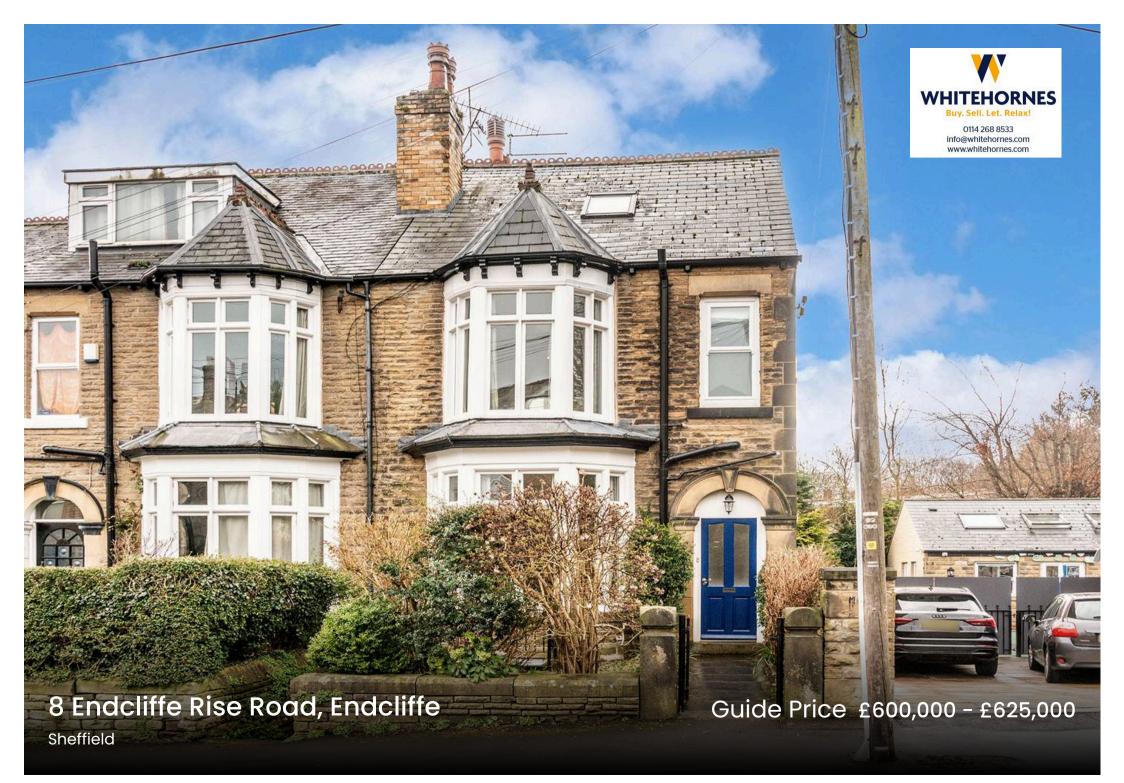

## 8 Endcliffe Rise Road

## Endcliffe, Sheffield

An incredibly rare opportunity has arisen to purchase this truly remarkable six bedroom, three bathroom, bay window end of villa terrace family home. With a fully converted, one bedroom basement that has its own private entrance to the rear and full planning consent/building regulations that will be perfect for the dependent relative, older child or an Airbnb letting potential. Retaining the original period features, character and charm associated with a property from this era and effortlessly blended them with modern, contemporary feel. Enjoying a sizeable rear sunny garden with no through fare from neighbouring properties number 8 stands in this commanding position ensuring privacy and provides some excellent views to the rear. Located on this super popular residential road within the very hear of one of Sheffield's most desirable suburbs of Endcliffe on the south west of the city.

Council Tax band: D Tenure: Leasehold

- SENSATIONAL SIX BEDROOM THREE BATHROOM BAY WINDOWED PERIOD OF OF TERRACE
- SELF CONTAINED ONE BEDROOM LOWER GROUND FLOOR APARTMENT WITH PRIVATE ACCESS
- INCREDIBLY RARE OPPORTUNITY TO MARKET WITH VIEWING A PREREQUISITE TO FULL APPRECIATE THE SIZE AND FINISH ON OFFER
- PITCH PERFECT FOR THE GROWING FAMILY MARKET LOOKING FOR A FOREVER HOME
- EXCELLENT SCHOOLING CATCHMENTS INCLUDING HUNTERS BAR JUNIORS AND HIGH STORRS SECONDARY
- HEART OF ULTRA POPULAR ENDCLIFFE ON THE SOUTH WEST OF THE CITY