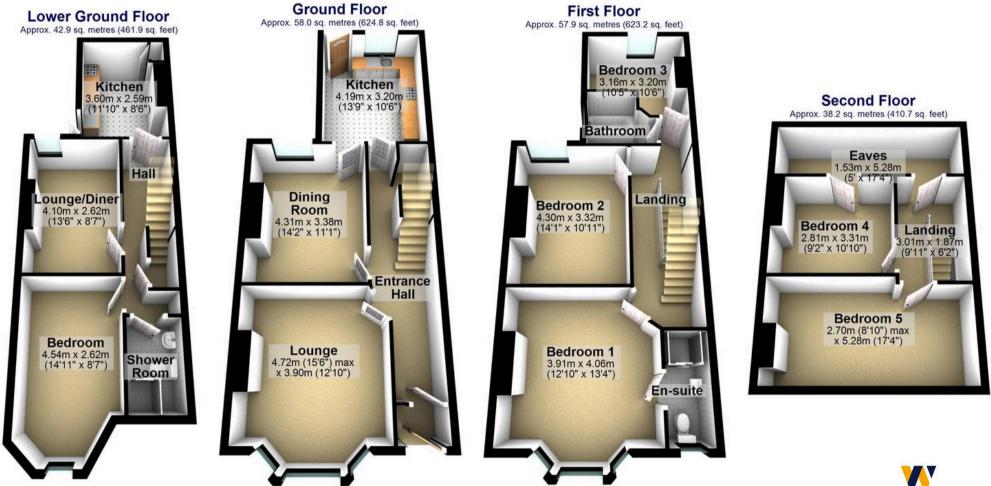

Total area: approx. 197.0 sq. metres (2120.6 sq. feet)

All measurements are approximate Plan produced using PlanUp.