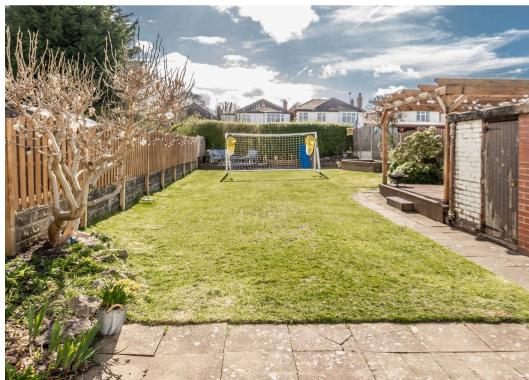

## 185 Westwick Road

Greenhill, Sheffield

Presenting this stunning three-bedroom multiple bay windowed link-detached home, tastefully extended to the rear to offer a fabulous second sitting room and a larger kitchen than expected. Located in a quiet residential road in the heart of popular Greenhill, this property boasts a private rear flat sunny family garden, off-road driveway, and a single garage. Furthermore, there is potential for further extension to the loft or side, subject to planning permission, as neighbouring properties have successfully done so to add future value and space. Nearby, you'll find yourself in proximity to numerous local amenities and the picturesque Peak District, making this an ideal location for families. The property offers a spacious and light-filled accommodation across two floors that offer up a huge degree of flexibility.

Council Tax band: D Tenure: Freehold

- STUNNING THREE BEDROOM BAY WINDOWED LINK DETACHED HOME
- TASTEFULLY EXTENDED TO THE REAR TO CREATE A FABULOUS SECOND SITTING ROOM AND LARGER THAN EXPECTED KITCHEN
- PRIVATE REAR FLAT SUNNY FAMILY GARDEN OFF ROAD DRIVEWAY AND SINGLE GARAGE
- FURTHER OPPORTUNITY TO EXTEND TO THE LOFT OR SIDE SUBJECT TO PLANNING AS NEIGHBOURS HAVE DONE SO
- QUIET RESIDENTIAL ROAD IN THE HEART OF POPULAR GREENHILL
- CLOSE TO NUMEROUS LOCAL AMENITIES