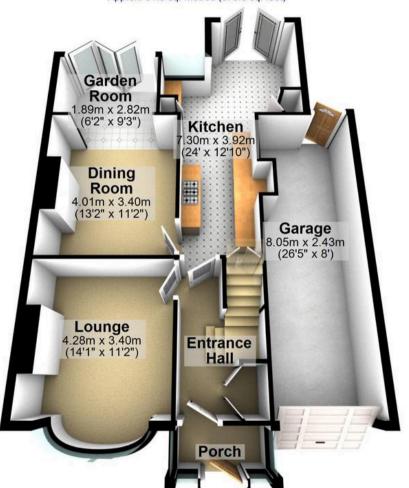

sque Peak District, making this an ideal location for families. The property offers a spacious and light-filled accommodation across two floors that offer up a huge degree of flexibility.

Council Tax band: D Tenure: Freehold

- STUNNING THREE BEDROOM BAY WINDOWED LINK DETACHED HOME
- TASTEFULLY EXTENDED TO THE REAR TO CREATE A FABULOUS SECOND SITTING ROOM AND LARGER THAN EXPECTED KITCHEN
- PRIVATE REAR FLAT SUNNY FAMILY GARDEN OFF ROAD DRIVEWAY AND SINGLE GARAGE
- FURTHER OPPORTUNITY TO EXTEND TO THE LOFT OR SIDE SUBJECT TO PLANNING AS NEIGHBOURS HAVE DONE SO
- QUIET RESIDENTIAL ROAD IN THE HEART OF POPULAR GREENHILL
- CLOSE TO NUMEROUS LOCAL AMENITIES



















0114 268 8533 info@whitehornes.com www.whitehornes.com

## **Ground Floor**

Approx. 81.3 sq. metres (875.6 sq. feet)



## Store

Approx. 3.4 sq. metres (36.4 sq. feet)



## First Floor

Approx. 44.7 sq. metres (480.9 sq. feet)