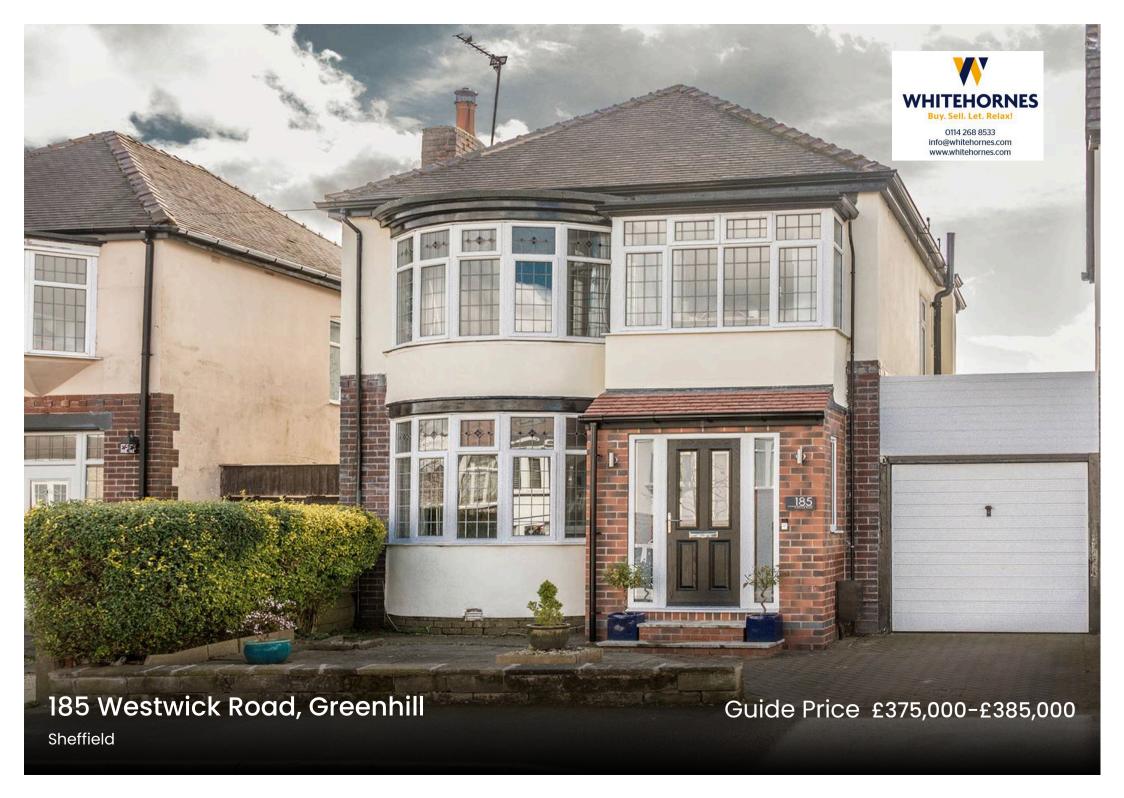

## 185 Westwick Road

Greenhill, Sheffield

Presenting this stunning three-bedroom multiple bay windowed link-detached home, tastefully extended to the rear to offer a fabulous second sitting room and a larger kitchen than expected. Located in a quiet residential road in the heart of popular Greenhill, this property boasts a private rear flat sunny family garden, off-road driveway, and a single garage. Furthermore, there is potential for further extension to the loft or side, subject to planning permission, as neighbouring properties have successfully done so to add future value and space. Nearby, you'll find yourself in proximity to numerous local amenities and the picturesque Peak District, making this an ideal location for families. The property offers a spacious and light-filled accommodation across two floors that offer up a huge degree of flexibility.

Council Tax band: D Tenure: Freehold

- STUNNING THREE BEDROOM BAY WINDOWED LINK DETACHED HOME
- TASTEFULLY EXTENDED TO THE REAR TO CREATE A FABULOUS SECOND SITTING ROOM AND LARGER THAN EXPECTED KITCHEN
- PRIVATE REAR FLAT SUNNY FAMILY GARDEN OFF ROAD DRIVEWAY AND SINGLE GARAGE
- FURTHER OPPORTUNITY TO EXTEND TO THE LOFT OR SIDE SUBJECT TO PLANNING AS NEIGHBOURS HAVE DONE SO
- QUIET RESIDENTIAL ROAD IN THE HEART OF POPULAR GREENHILL
- CLOSE TO NUMEROUS LOCAL AMENITIES