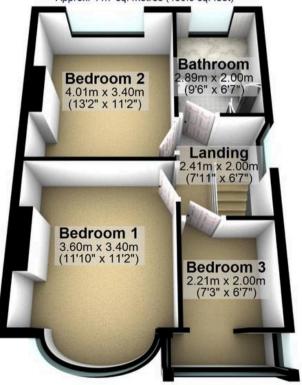

accommodation across two floors that offer up a huge degree of flexibility.

Council Tax band: D Tenure: Freehold

- STUNNING THREE BEDROOM BAY WINDOWED LINK DETACHED HOME
- TASTEFULLY EXTENDED TO THE REAR TO CREATE A FABULOUS SECOND SITTING ROOM AND LARGER THAN EXPECTED KITCHEN
- PRIVATE REAR FLAT SUNNY FAMILY GARDEN OFF ROAD DRIVEWAY AND SINGLE GARAGE
- FURTHER OPPORTUNITY TO EXTEND TO THE LOFT OR SIDE SUBJECT TO PLANNING AS NEIGHBOURS HAVE DONE SO
- QUIET RESIDENTIAL ROAD IN THE HEART OF POPULAR GREENHILL
- CLOSE TO NUMEROUS LOCAL AMENITIES



















0114 268 8533 info@whitehornes.com www.whitehornes.com

## **Ground Floor**

Approx. 81.3 sq. metres (875.6 sq. feet)



## Store

Approx. 3.4 sq. metres (36.4 sq. feet)



## First Floor

Approx. 44.7 sq. metres (480.9 sq. feet)