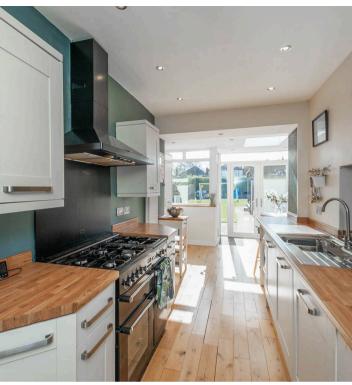

## 185 Westwick Road

Greenhill, Sheffield

Presenting this stunning three-bedroom multiple bay windowed link-detached home, tastefully extended to the rear to offer a fabulous second sitting room and a larger kitchen than expected. Located in a quiet residential road in the heart of popular Greenhill, this property boasts a private rear flat sunny family garden, off-road driveway, and a single garage. Furthermore, there is potential for further extension to the loft or side, subject to planning permission, as neighbouring properties have successfully done so to add future value and space. Nearby, you'll find yourself in proximity to numerous local amenities and the picturesque Peak District, making this an ideal location for families. The property offers a spacious and light-filled accommodation across two floors that offer up a huge degree of flexibility.