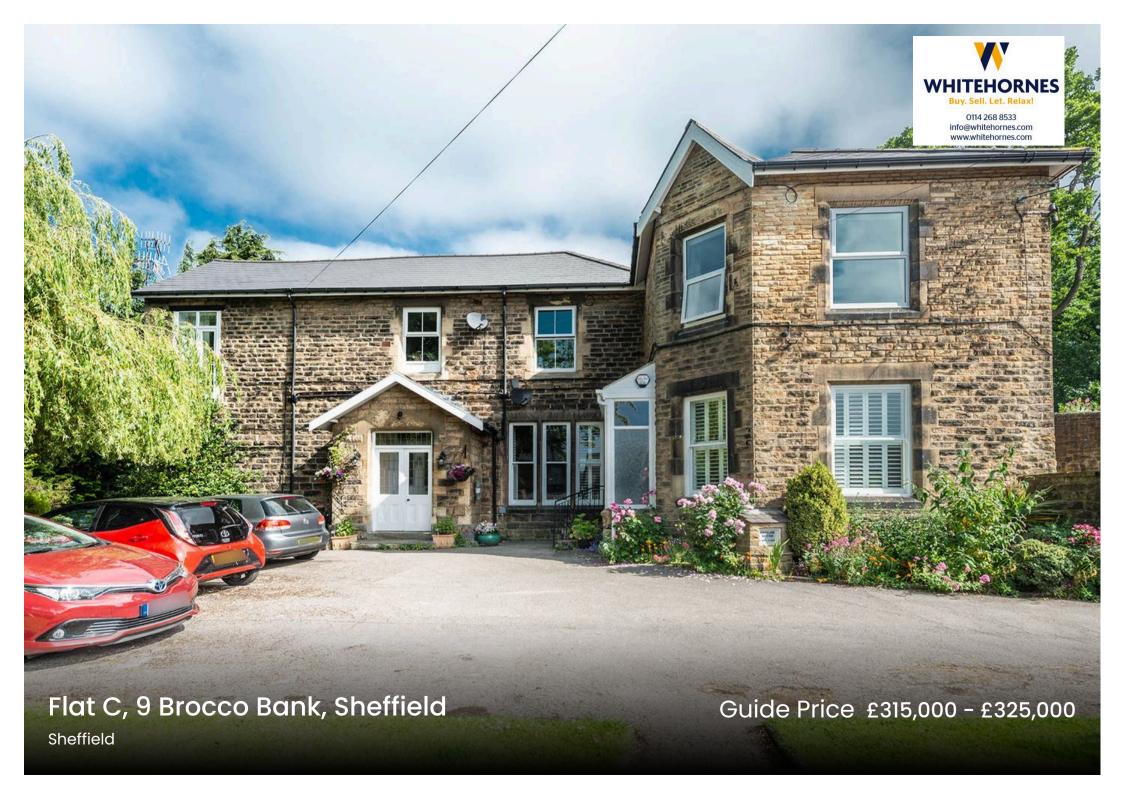

## Flat C

## Sheffield

An absolutely gorgeous, two double bedroom first floor apartment. Forming part of this incredible original stone built residence and offering a unique internal layout, the property enjoys some wonderful views over the Botanical Gardens to the side and the city skyline to the front. With a newly fitted kitchen and bathroom and a real feeling of space and light throughout combined with a super spacious master bedroom in to original turret bay window. Perfect for the professional couple, first buy or those looking to downsize it's easy to say that viewing is absolutely essential to fully appreciate the size and style on offer by this incredible apartment. Quietly located towards the top of this no through road in the very heart of this ultra popular suburb the property comes with its own private garage that allowes parking in front and full use of the communal landscaped grounds.

Council Tax band: B Tenure: Leasehold

- UNIQUE TWO DOUBLE BEDROOM FIRST FLOOR APARTMENT
- NEWLY FINISHED BATHROOM AND KITCHEN
- VIEWS OVER THE BOTANICAL GARDENS
- PRIVATE DETACHED GARAGE WITH PARKING IN FRONT
- FORMING PART OF THIS STUNNING PERIOD STONE BUILT RESIDENCE
- INCREDIBLY SPACIOUS AND LIGHT THROUGHOUT WITH SOME FABULOUS VIEWS TO THE FRONT
- FULL USE OF THE LANDSCAPED COMMUNAL GROUNDS