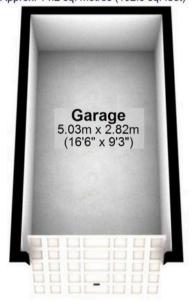

## Garage

Approx. 14.2 sq. metres (152.8 sq. feet)

Total area: approx. 92.8 sq. metres (998.6 sq. feet)