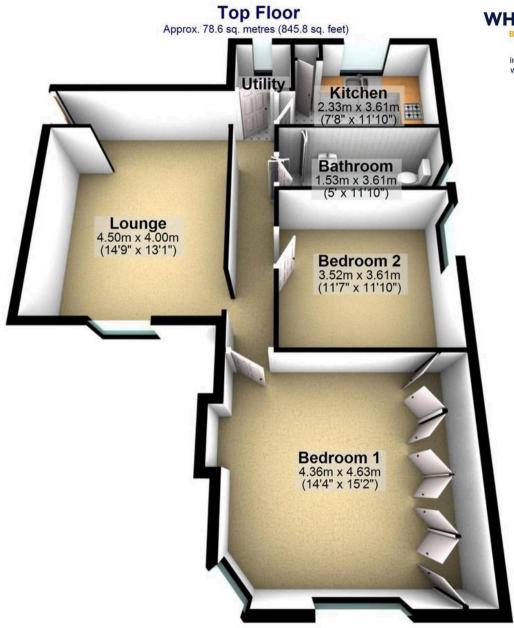

## Sheffield

An absolutely gorgeous, two double bedroom first floor apartment. Forming part of this incredible original stone built residence and offering a unique internal layout, the property enjoys some wonderful views over the Botanical Gardens to the side and the city skyline to the front. With a newly fitted kitchen and bathroom and a real feeling of space and light throughout combined with a super spacious master bedroom in to original turret bay window. Perfect for the professional couple, first buy or those looking to downsize it's easy to say that viewing is absolutely essential to fully appreciate the size and style on offer by this incredible apartment. Quietly located towards the top of this no through road in the very heart of this ultra popular suburb the property comes with its own private garage that allowes parking in front and full use of the communal landscaped grounds.

## Garage

Approx. 14.2 sq. metres (152.8 sq. feet)

Total area: approx. 92.8 sq. metres (998.6 sq. feet)