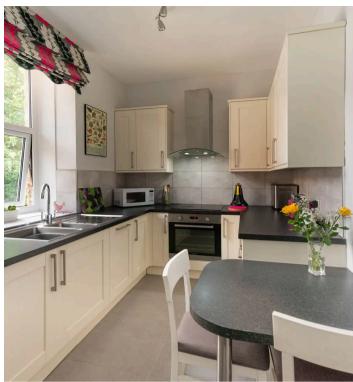

## Sheffield

An absolutely gorgeous, two double bedroom first floor apartment. Forming part of this incredible original stone built residence and offering a unique internal layout, the property enjoys some wonderful views over the Botanical Gardens to the side and the city skyline to the front. With a newly fitted kitchen and bathroom and a real feeling of space and light throughout combined with a super spacious master bedroom in to original turret bay window. Perfect for the professional couple, first buy or those looking to downsize it's easy to say that viewing is absolutely essential to fully appreciate the size and style on offer by this incredible apartment. Quietly located towards the top of this no through road in the very heart of this ultra popular suburb the property comes with its own private garage that allowes parking in front and full use of the communal landscaped grounds.

Council Tax band: B Tenure: Leasehold

- UNIQUE TWO DOUBLE BEDROOM FIRST FLOOR APARTMENT
- NEWLY FINISHED BATHROOM AND KITCHEN
- VIEWS OVER THE BOTANICAL GARDENS
- PRIVATE DETACHED GARAGE WITH PARKING IN FRONT
- FORMING PART OF THIS STUNNING PERIOD STONE BUILT RESIDENCE
- INCREDIBLY SPACIOUS AND LIGHT THROUGHOUT WITH SOME FABULOUS VIEWS TO THE FRONT
- FULL USE OF THE LANDSCAPED COMMUNAL GROUNDS