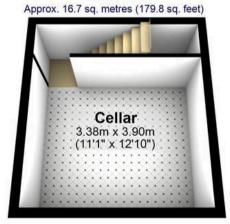

Cellar

**Ground Floor** Approx. 34.5 sq. metres (371.4 sq. feet) Kitchen/Diner 3.80m x 4.11m (12'6" x 13'6")

**First Floor** 

0114 268 8533 info@whitehornes.com www.whitehornes.com