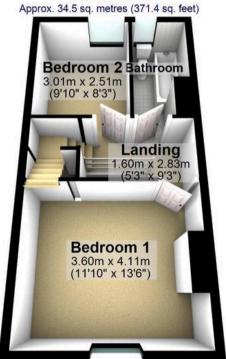

Cellar

**Ground Floor** Approx. 34.5 sq. metres (371.4 sq. feet) Kitchen/Diner 3.80m x 4.11m (12'6" x 13'6")

**First Floor** 

0114 268 8533 info@whitehornes.com www.whitehornes.com