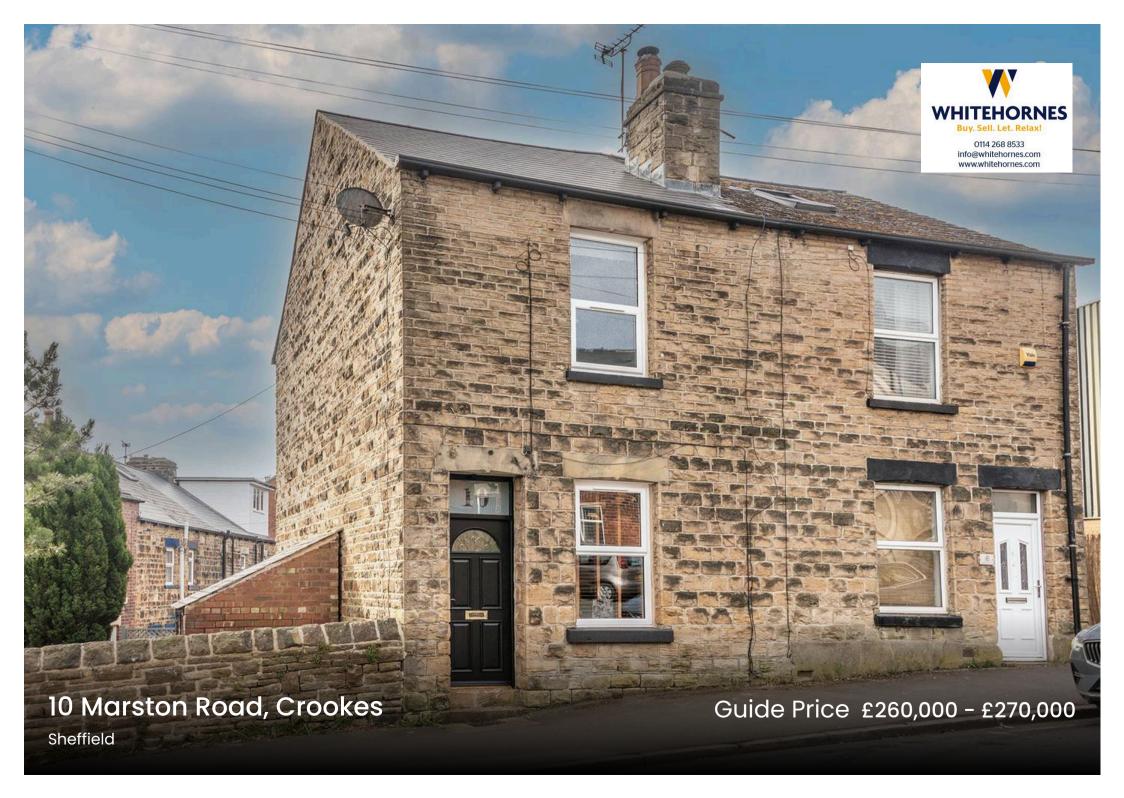

## 10 Marston Road

## Crookes, Sheffield

An absolutely stunning, beautifully presented and very well proportioned three double bedroom, stone built semi detached home. Retaining a wealth of the original period features, character and charm associated with a property from this era and effortlessly blending them with a modern vibe that is sure to be a hit with professional couple, first time buyers and the young family alike. With three spacious and light floors of accommodation that total an impressive 1,171 sq feet, framed by a wonderful master loft bedroom that enjoys the city skyline view, easy on road parking is on the front and there is a fabulous private rear sunny garden. Located on this well regarded residential road within the very heart of ultra popular Crookes on the south west of the city, number 10 is within a few short paces of the ever popular and fashionable Crookes high street.

Council Tax band: A Tenure: Leasehold

- STUNNING THREE DOUBLE BEDROOM STONE BUILT SEMI DETACHED
- FINISHED INTERNALLY TO S VERY HIGH STANDARD WITH VIEWING ESSENTIAL
- THREE FLOORS OF ACCOMMODATION TOTALLING AN IMPRESSIVE 1,171 SQ FEET
- FILLED WITH PERIOD CHARM AND CHARACTER BLENDED WITH A MODERN FINISH
- PERFECT FOR THE PROFESSIONAL COUPLE FIRST TIME BUYER OR YOUNG FAMILY
- EASY ON ROAD PARKING TO THE FRONT AND FABULOUS REAR PRIVATE SUNNY GARDEN