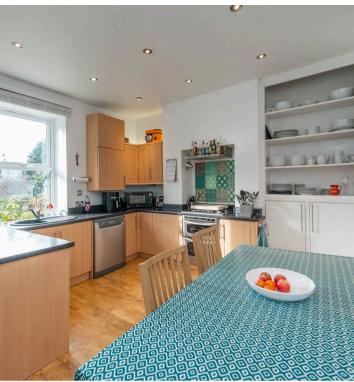

Cellar

**Ground Floor** Approx. 34.5 sq. metres (371.4 sq. feet) Kitchen/Diner 3.80m x 4.11m (12'6" x 13'6")

**First Floor** 

0114 268 8533 info@whitehornes.com www.whitehornes.com