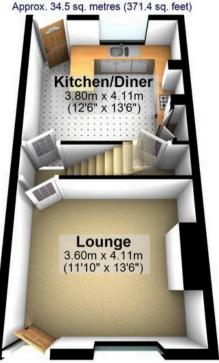

Cellar

**Ground Floor** Approx. 34.5 sq. metres (371.4 sq. feet) Kitchen/Diner 3.80m x 4.11m (12'6" x 13'6")

**First Floor** 

0114 268 8533 info@whitehornes.com www.whitehornes.com