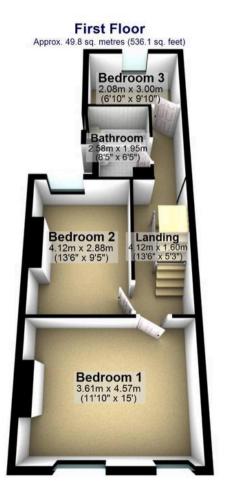

## 15 Cobnar Road

Abbey Lane, Sheffield

An absolutely stunning, immaculately presented and very deceptive five bedroom, two bathroom, Victorian, bay window, Villa terrace property. Finished internally to a super high standard throughout with no expense spared by the current vendors to create this wonderful, contemporary finish that is sure to be a hit with both the growing family market and the professional couple alike. With three incredible floors of accommodation that total an impressive 1,820 sq feet, framed by an impressive, loft master bedroom that benefits from a sumptuous en-suite bathroom while the ground floor flows with a through living/dining room and fabulous fitted modern kitchen. Enjoying the huge added addition of off road parking to the front and a private rear flat sunny garden that has no through fare from neighbouring properties, it's easy to say that viewing is absolutely essential to fully appreciate the size and style on offer. Council Tax band: B Tenure: Leasehold