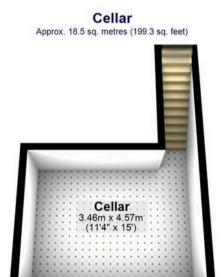

## 15 Cobnar Road

Abbey Lane, Sheffield

An absolutely stunning, immaculately presented and very deceptive five bedroom, two bathroom, Victorian, bay window, Villa terrace property. Finished internally to a super high standard throughout with no expense spared by the current vendors to create this wonderful, contemporary finish that is sure to be a hit with both the growing family market and the professional couple alike. With three incredible floors of accommodation that total an impressive 1,820 sq feet, framed by an impressive, loft master bedroom that benefits from a sumptuous en-suite bathroom while the ground floor flows with a through living/dining room and fabulous fitted modern kitchen. Enjoying the huge added addition of off road parking to the front and a private rear flat sunny garden that has no through fare from neighbouring properties, it's easy to say that viewing is absolutely essential to fully appreciate the size and style on offer. Council Tax band: B Tenure: Leasehold