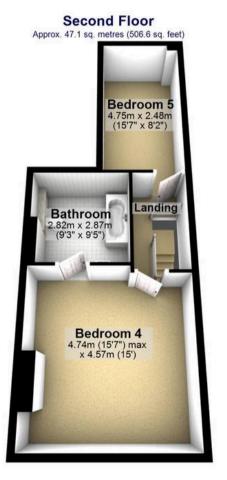

## 15 Cobnar Road

Abbey Lane, Sheffield

An absolutely stunning, immaculately presented and very deceptive five bedroom, two bathroom, Victorian, bay window, Villa terrace property. Finished internally to a super high standard throughout with no expense spared by the current vendors to create this wonderful, contemporary finish that is sure to be a hit with both the growing family market and the professional couple alike. With three incredible floors of accommodation that total an impressive 1,820 sq feet, framed by an impressive, loft master bedroom that benefits from a sumptuous en-suite bathroom while the ground floor flows with a through living/dining room and fabulous fitted modern kitchen. Enjoying the huge added addition of off road parking to the front and a private rear flat sunny garden that has no through fare from neighbouring properties, it's easy to say that viewing is absolutely essential to fully appreciate the size and style on offer. Council Tax band: B Tenure: Leasehold