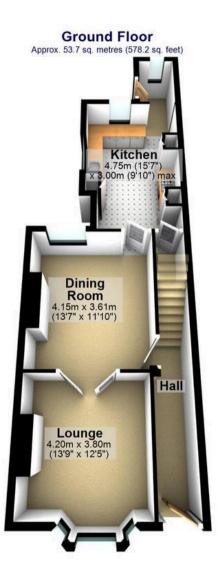

## 15 Cobnar Road

Abbey Lane, Sheffield

An absolutely stunning, immaculately presented and very deceptive five bedroom, two bathroom, Victorian, bay window, Villa terrace property. Finished internally to a super high standard throughout with no expense spared by the current vendors to create this wonderful, contemporary finish that is sure to be a hit with both the growing family market and the professional couple alike. With three incredible floors of accommodation that total an impressive 1,820 sq feet, framed by an impressive, loft master bedroom that benefits from a sumptuous en-suite bathroom while the ground floor flows with a through living/dining room and fabulous fitted modern kitchen. Enjoying the huge added addition of off road parking to the front and a private rear flat sunny garden that has no through fare from neighbouring properties, it's easy to say that viewing is absolutely essential to fully appreciate the size and style on offer. Council Tax band: B Tenure: Leasehold