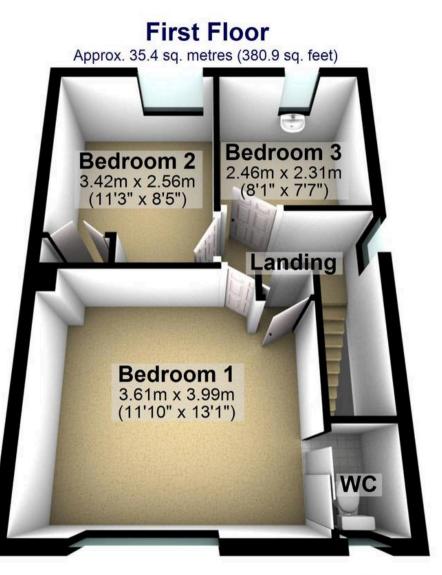

WHITEHORNES Buy. Sell. Let. Relax! 0114 268 8533 info@whitehornes.com www.whitehornes.com

Total area: approx. 71.2 sq. metres (766.3 sq. feet)

All measurements are approximate Plan produced using PlanUp.