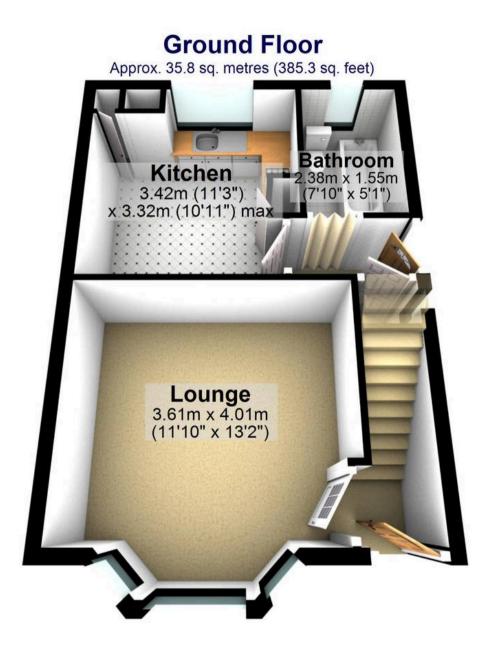

WHITEHORNES Buy. Sell. Let. Relax! 0114 268 8533 info@whitehornes.com www.whitehornes.com

Total area: approx. 71.2 sq. metres (766.3 sq. feet)

All measurements are approximate Plan produced using PlanUp.