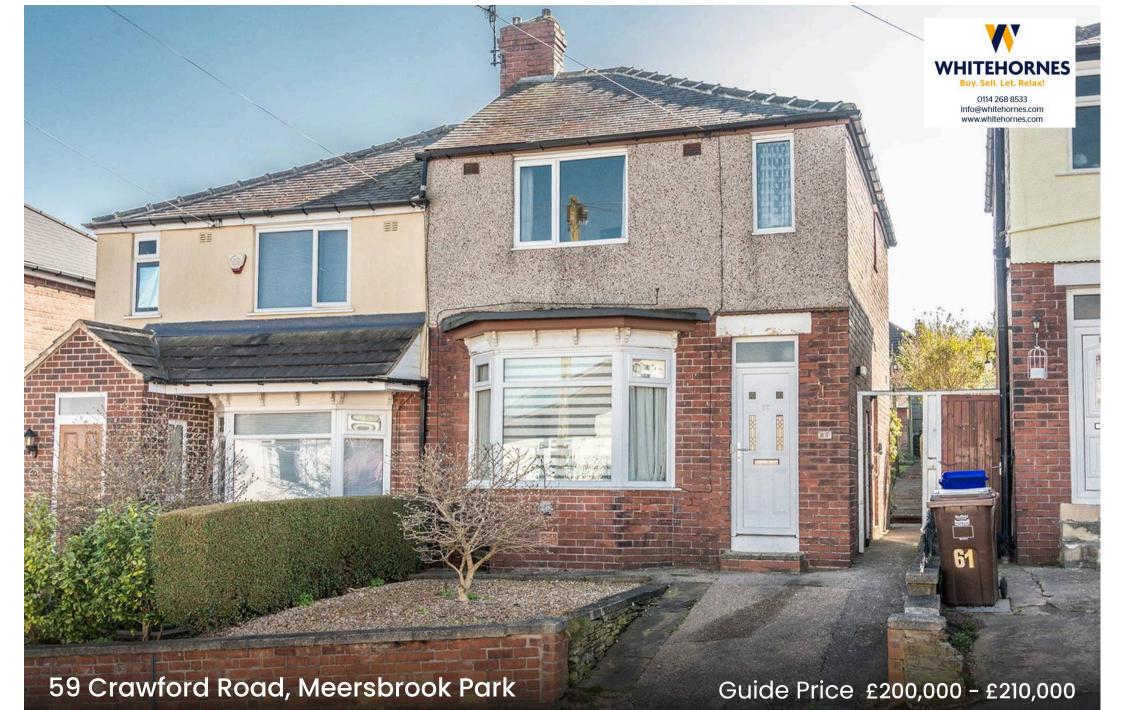

## 59 Crawford Road

## Meersbrook Park, Sheffield

GUIDE PRICE £200,000-£210,000 Located on this quiet tucked away road within the very heart of ultra popular Meersbrook is this well presented and proportioned three bedroom, bay window, semi detached home. Offering huge potential for the new buyers to add value with a rear extension or loft conversion (subject to planning) to create a finished and personalised home. Stood in this slightly elevated position that ensures a huge degree of privacy together with some incredible views over the city skyline to the front, there is also ample off road parking to the front and well maintained, sunny family rear garden. Offered to the open market with the benefit of no onward chain and vacant possession this property will sure to be of interest to the professional couple or young family alike and must be viewed to fully appreciate the potential on offer. With modern dining/kitchen and bathroom (located currently on the ground floor) the pr Council Tax band: B

Tenure: Freehold

- WELL PRESENTED AND PROPORTIONED THREE BEDROOM BAY WINDOWED SEMI DETACHED
- MODERN THREE PIECE BATHROOM AND KITCHEN
- PERFECT FOR THE YOUNG FAMILY OR PROFESSIONAL COUPLE ALIKE
- VIEWING ESSENTIAL TO SEE THE FULL POTENTIAL ON OFFER
- QUIET TUCKED AWAY NO THROUGH RESIDENTIAL ROAD IN THE VERY HEART OF POPULAR MEERSBROOK
- AVAILABLE TO MARKET WITH NO UPWARD CHAIN