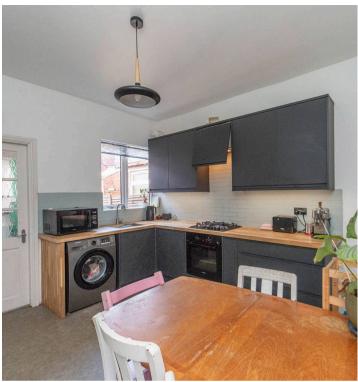

## 118 Vincent Road

Nether Edge, Sheffield

A beautifully finished and super spacious, three double bedroom, bay window, Victorian terraced home. Offering a unique internal layout that needs to be viewed internally to be fully appreciated and incorporates a double rear off shot, ground floor bathroom and en-suite accessed from the rear double bedroom. Retaining a wealth of the original period features, character and charm associated with a property from this era and effortlessly blending them with a cool, modern and fresh finish that will sure to be a big hit with the young professional couple, first time buyers and young family alike. Enjoying a private rear garden that benefits from no through fare from neighbouring properties, on road parking to the front and three spacious and light floors of accommodation that total an impressive 1,084 sq feet.