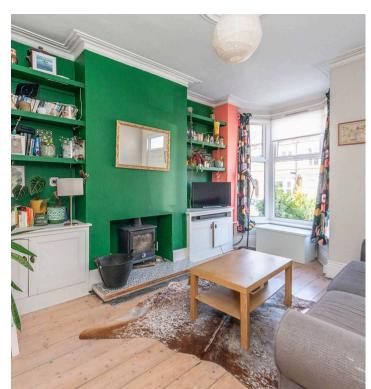

## 118 Vincent Road

Nether Edge, Sheffield

A beautifully finished and super spacious, three double bedroom, bay window, Victorian terraced home. Offering a unique internal layout that needs to be viewed internally to be fully appreciated and incorporates a double rear off shot, ground floor bathroom and en-suite accessed from the rear double bedroom. Retaining a wealth of the original period features, character and charm associated with a property from this era and effortlessly blending them with a cool, modern and fresh finish that will sure to be a big hit with the young professional couple, first time buyers and young family alike. Enjoying a private rear garden that benefits from no through fare from neighbouring properties, on road parking to the front and three spacious and light floors of accommodation that total an impressive 1,084 sq feet.