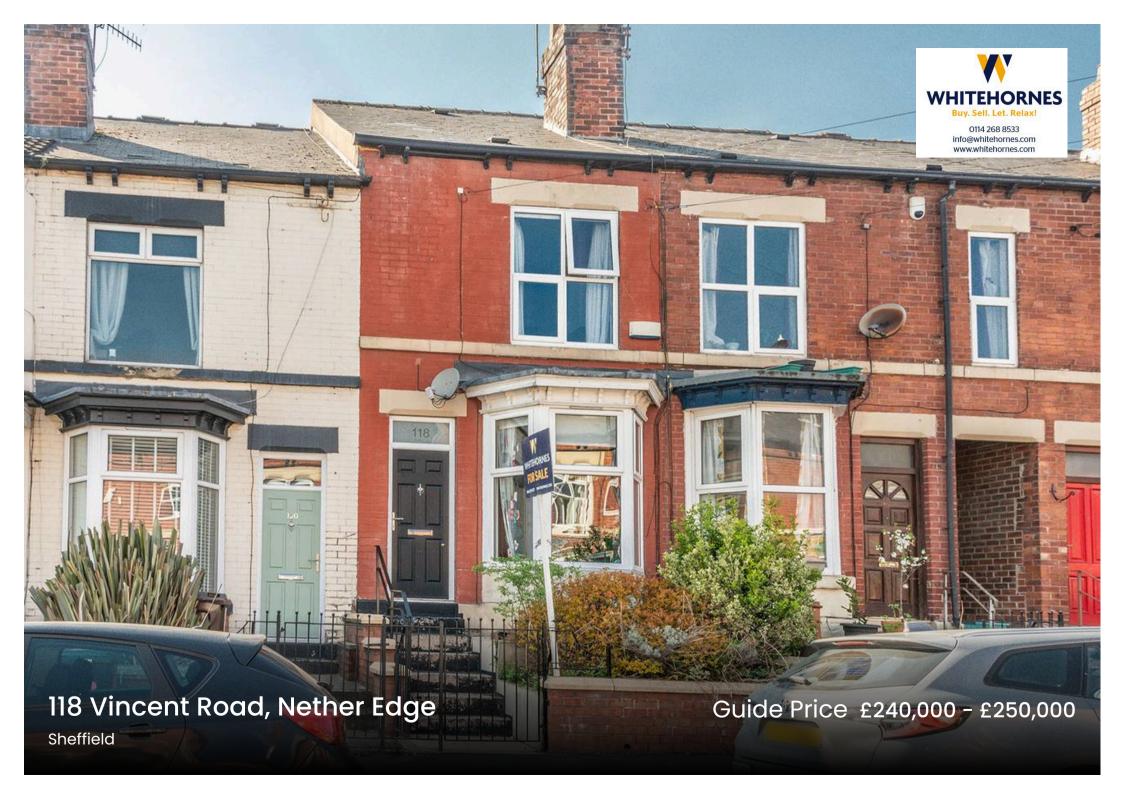

## 118 Vincent Road

Nether Edge, Sheffield

A beautifully finished and super spacious, three double bedroom, bay window, Victorian terraced home. Offering a unique internal layout that needs to be viewed internally to be fully appreciated and incorporates a double rear off shot, ground floor bathroom and en-suite accessed from the rear double bedroom. Retaining a wealth of the original period features, character and charm associated with a property from this era and effortlessly blending them with a cool, modern and fresh finish that will sure to be a big hit with the young professional couple, first time buyers and young family alike. Enjoying a private rear garden that benefits from no through fare from neighbouring properties, on road parking to the front and three spacious and light floors of accommodation that total an impressive 1,084 sq feet.

Council Tax band: A Tenure: Leasehold

- STUNNING THREE DOUBLE BEDROOM TWO
  BATH/SHOWER ROOMED VICTORIAN TERRACE
- FABULOUS BAY WINDOWED SITTING ROOM AND DOUBLE REAR OFF SHOT
- UNIQUE INTERNAL DESIGN GROUND FLOOR
  BATHROOM AND EN-SUITE TO THE FIRST FLOOR BACK
  BEDROOM
- LOCATED ON THIS WELL REGARDED RESIDENTIAL ROAD WITHIN THE HEART OF NETHER EDGE
- EXCELLENT LOCAL SCHOOL CATCHMENTS INCLUDING THE NEWLY FORMED MERCIA SECONDARY
- PERFECT FOR THE FIRST TIME BUYER PROFESSIONAL COUPLE OR YOUNG FAMILY ALIKE