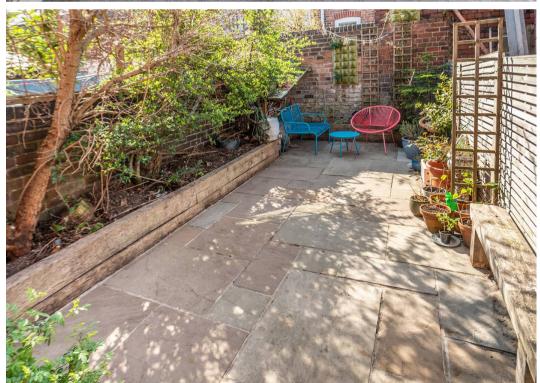

## 118 Vincent Road

Nether Edge, Sheffield

A beautifully finished and super spacious, three double bedroom, bay window, Victorian terraced home. Offering a unique internal layout that needs to be viewed internally to be fully appreciated and incorporates a double rear off shot, ground floor bathroom and en-suite accessed from the rear double bedroom. Retaining a wealth of the original period features, character and charm associated with a property from this era and effortlessly blending them with a cool, modern and fresh finish that will sure to be a big hit with the young professional couple, first time buyers and young family alike. Enjoying a private rear garden that benefits from no through fare from neighbouring properties, on road parking to the front and three spacious and light floors of accommodation that total an impressive 1,084 sq feet.