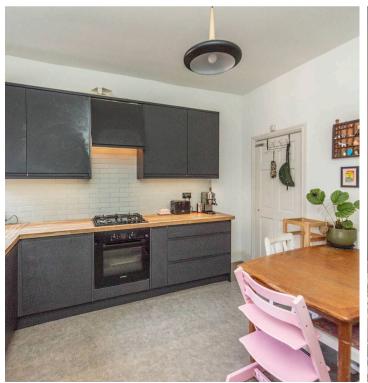

## 118 Vincent Road

Nether Edge, Sheffield

A beautifully finished and super spacious, three double bedroom, bay window, Victorian terraced home. Offering a unique internal layout that needs to be viewed internally to be fully appreciated and incorporates a double rear off shot, ground floor bathroom and en-suite accessed from the rear double bedroom. Retaining a wealth of the original period features, character and charm associated with a property from this era and effortlessly blending them with a cool, modern and fresh finish that will sure to be a big hit with the young professional couple, first time buyers and young family alike. Enjoying a private rear garden that benefits from no through fare from neighbouring properties, on road parking to the front and three spacious and light floors of accommodation that total an impressive 1,084 sq feet.