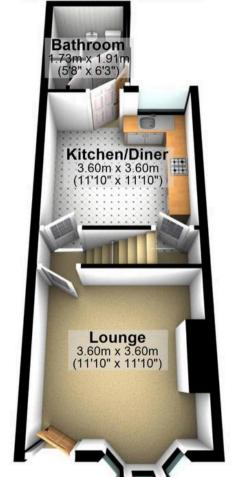

## **Ground Floor**

Approx. 35.0 sq. metres (376.7 sq. feet)

Cellar

Approx. 13.8 sq. metres (149.0 sq. feet)

Cellar 3.30m x 3.30m (10'10" x 10'10")