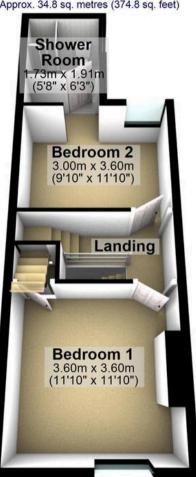

s of accommodation that total an impressive 1,084 sq feet.

Council Tax band: A Tenure: Leasehold

- STUNNING THREE DOUBLE BEDROOM TWO
  BATH/SHOWER ROOMED VICTORIAN TERRACE
- FABULOUS BAY WINDOWED SITTING ROOM AND DOUBLE REAR OFF SHOT
- UNIQUE INTERNAL DESIGN GROUND FLOOR
  BATHROOM AND EN-SUITE TO THE FIRST FLOOR BACK
  BEDROOM
- LOCATED ON THIS WELL REGARDED RESIDENTIAL ROAD WITHIN THE HEART OF NETHER EDGE
- EXCELLENT LOCAL SCHOOL CATCHMENTS INCLUDING THE NEWLY FORMED MERCIA SECONDARY
- PERFECT FOR THE FIRST TIME BUYER PROFESSIONAL COUPLE OR YOUNG FAMILY ALIKE

















## **Ground Floor**

Approx. 35.0 sq. metres (376.7 sq. feet)

Cellar

Approx. 13.8 sq. metres (149.0 sq. feet)

Cellar 3.30m x 3.30m (10'10" x 10'10")



## First Floor

Approx. 34.8 sq. metres (374.8 sq. feet)



## Second Floor

Approx. 17.1 sq. metres (183.6 sq. feet)





0114 268 8533

info@whitehornes.com www.whitehornes.com