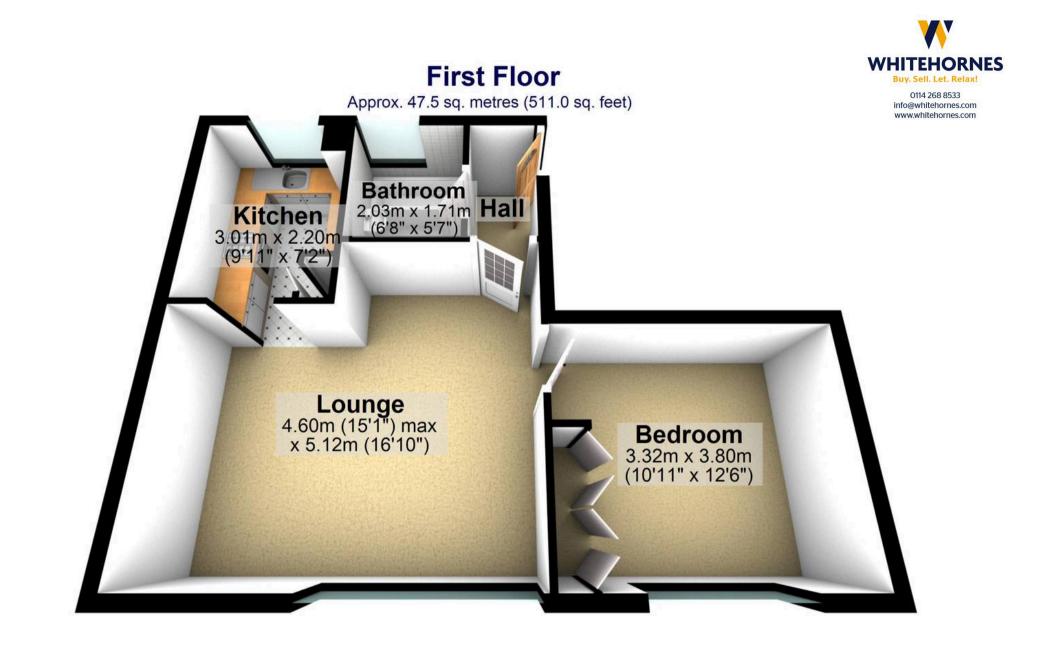

Total area: approx. 47.5 sq. metres (511.0 sq. feet)

All measurements are approximate Plan produced using PlanUp.