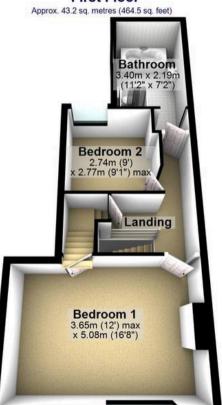

Council Tax band: B Tenure: Freehold

- STUNNING THREE DOUBLE BEDROOM TWO BATHROOM PERIOD VICTORIAN TERRACE HOME
- OPEN PLAN REAR KITCHEN/DINER WITH FRENCH DOORS TO THE REAR GARDEN
- INCREDIBLY DECEPTIVE FROM THE FRONT WITH 1,332
  SQ FEET OF ACCOMMODATION ACROSS THREE
  SPACIOUS FLOORS
- HEART OF ULTRA POPULAR ENDCLIFFE WITH THE PARK AT THE END OF THE ROAD
- DOUBLE REAR OFF SHOT PRIVATE SUNNY GARDEN
  WITH OUTBUILDING AND EASY ON ROAD PARKING TO
  THE FRONT
- EXCELLENT SCHOOLING CATCHMENTS

















## Outbuilding

Approx. 1.9 sq. metres (20.7 sq. feet)





0114 268 8533 info@whitehornes.com www.whitehornes.com

# **Ground Floor**

Approx. 38.5 sq. metres (414.5 sq. feet)

Cellar

Cellar

3.62m x 3.69m (11'11" x 12'1")

Approx. 16.9 sq. metres (182.0 sq. feet)



# First Floor



#### Second Floor

Approx. 23.3 sq. metres (250.6 sq. feet)