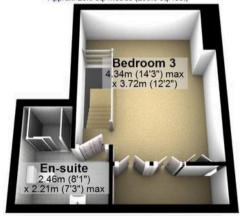

BEDROOM TWO BATHROOM PERIOD VICTORIAN TERRACE HOME
- OPEN PLAN REAR KITCHEN/DINER WITH FRENCH DOORS TO THE REAR GARDEN
- INCREDIBLY DECEPTIVE FROM THE FRONT WITH 1,332
  SQ FEET OF ACCOMMODATION ACROSS THREE
  SPACIOUS FLOORS
- HEART OF ULTRA POPULAR ENDCLIFFE WITH THE PARK AT THE END OF THE ROAD
- DOUBLE REAR OFF SHOT PRIVATE SUNNY GARDEN
  WITH OUTBUILDING AND EASY ON ROAD PARKING TO
  THE FRONT
- EXCELLENT SCHOOLING CATCHMENTS

















## Outbuilding

Approx. 1.9 sq. metres (20.7 sq. feet)





0114 268 8533 info@whitehornes.com www.whitehornes.com

# **Ground Floor**

Approx. 38.5 sq. metres (414.5 sq. feet)

Cellar

Cellar

3.62m x 3.69m (11'11" x 12'1")

Approx. 16.9 sq. metres (182.0 sq. feet)



# First Floor



#### Second Floor

Approx. 23.3 sq. metres (250.6 sq. feet)