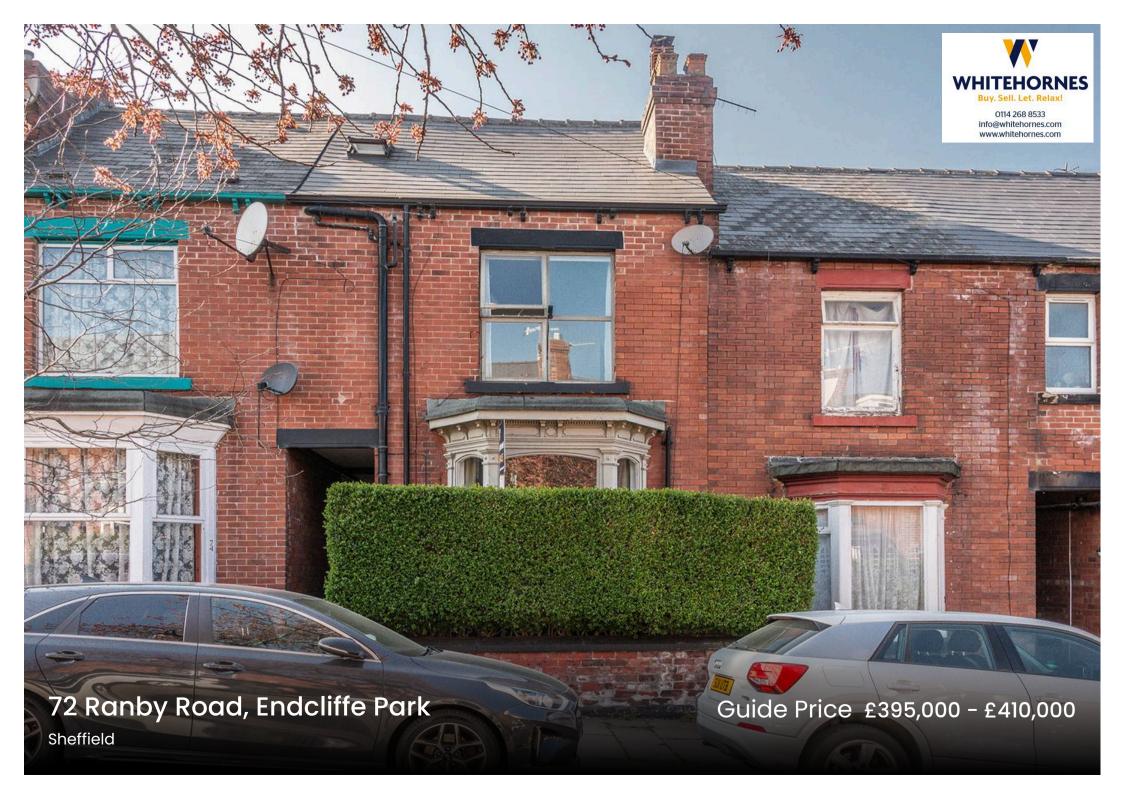

# 72 Ranby Road

Endcliffe Park, Sheffield

An absolutely fabulous three double bedroom, two bathroom, bay window, Victorian terrace home. With a double rear off shot, open plan fitted dining kitchen with French doors giving access to the private sunny garden that has no through fare from neighbouring properties and easy on road parking to the front. Offering up three super spacious floors of accommodation that total an impressive 1,332 sq feet framed by a wonderful loft master bedroom that enjoys its own en-suite. Retaining numerous period features, character and charm associated with a property this era and blending them with a modern finish that is sure to be of interest to the young family and professional couple alike it's easy to say that viewing is absolutely essential to fully appreciate the size and style on offer by this gorgeous home.

Council Tax band: B Tenure: Freehold

- STUNNING THREE DOUBLE BEDROOM TWO BATHROOM PERIOD VICTORIAN TERRACE HOME
- OPEN PLAN REAR KITCHEN/DINER WITH FRENCH DOORS TO THE REAR GARDEN
- INCREDIBLY DECEPTIVE FROM THE FRONT WITH 1,332
  SQ FEET OF ACCOMMODATION ACROSS THREE
  SPACIOUS FLOORS
- HEART OF ULTRA POPULAR ENDCLIFFE WITH THE PARK AT THE END OF THE ROAD
- DOUBLE REAR OFF SHOT PRIVATE SUNNY GARDEN
  WITH OUTBUILDING AND EASY ON ROAD PARKING TO
  THE FRONT
- EXCELLENT SCHOOLING CATCHMENTS