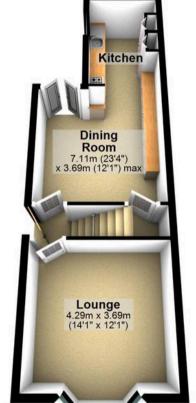

# **Ground Floor**

Approx. 38.5 sq. metres (414.5 sq. feet)

Cellar

Cellar

3.62m x 3.69m (11'11" x 12'1")

Approx. 16.9 sq. metres (182.0 sq. feet)