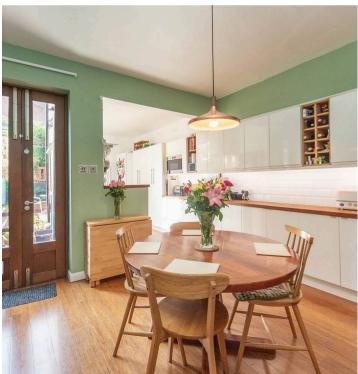

# 72 Ranby Road

Endcliffe Park, Sheffield

An absolutely fabulous three double bedroom, two bathroom, bay window, Victorian terrace home. With a double rear off shot, open plan fitted dining kitchen with French doors giving access to the private sunny garden that has no through fare from neighbouring properties and easy on road parking to the front. Offering up three super spacious floors of accommodation that total an impressive 1,332 sq feet framed by a wonderful loft master bedroom that enjoys its own en-suite. Retaining numerous period features, character and charm associated with a property this era and blending them with a modern finish that is sure to be of interest to the young family and professional couple alike it's easy to say that viewing is absolutely essential to fully appreciate the size and style on offer by this gorgeous home.

Council Tax band: B Tenure: Freehold

- STUNNING THREE DOUBLE BEDROOM TWO BATHROOM PERIOD VICTORIAN TERRACE HOME
- OPEN PLAN REAR KITCHEN/DINER WITH FRENCH DOORS TO THE REAR GARDEN
- INCREDIBLY DECEPTIVE FROM THE FRONT WITH 1,332
  SQ FEET OF ACCOMMODATION ACROSS THREE
  SPACIOUS FLOORS
- HEART OF ULTRA POPULAR ENDCLIFFE WITH THE PARK AT THE END OF THE ROAD
- DOUBLE REAR OFF SHOT PRIVATE SUNNY GARDEN
  WITH OUTBUILDING AND EASY ON ROAD PARKING TO
  THE FRONT
- EXCELLENT SCHOOLING CATCHMENTS