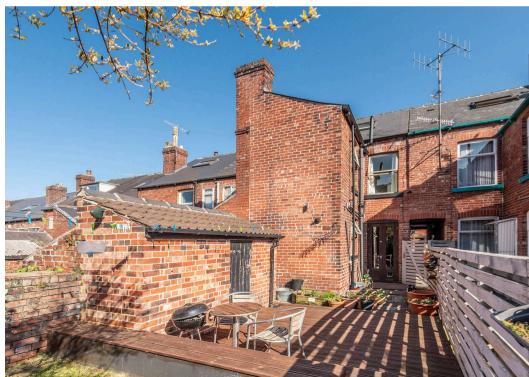

# 72 Ranby Road

Endcliffe Park, Sheffield

An absolutely fabulous three double bedroom, two bathroom, bay window, Victorian terrace home. With a double rear off shot, open plan fitted dining kitchen with French doors giving access to the private sunny garden that has no through fare from neighbouring properties and easy on road parking to the front. Offering up three super spacious floors of accommodation that total an impressive 1,332 sq feet framed by a wonderful loft master bedroom that enjoys its own en-suite. Retaining numerous period features, character and charm associated with a property this era and blending them with a modern finish that is sure to be of interest to the young family and professional couple alike it's easy to say that viewing is absolutely essential to fully appreciate the size and style on offer by this gorgeous home.

Council Tax band: B Tenure: Freehold

- STUNNING THREE DOUBLE BEDROOM TWO BATHROOM PERIOD VICTORIAN TERRACE HOME
- OPEN PLAN REAR KITCHEN/DINER WITH FRENCH DOORS TO THE REAR GARDEN
- INCREDIBLY DECEPTIVE FROM THE FRONT WITH 1,332
  SQ FEET OF ACCOMMODATION ACROSS THREE
  SPACIOUS FLOORS
- HEART OF ULTRA POPULAR ENDCLIFFE WITH THE PARK AT THE END OF THE ROAD
- DOUBLE REAR OFF SHOT PRIVATE SUNNY GARDEN
  WITH OUTBUILDING AND EASY ON ROAD PARKING TO
  THE FRONT
- EXCELLENT SCHOOLING CATCHMENTS