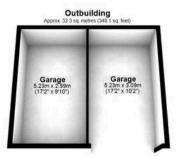

## 78 Ivy Park Road

Sheffield, Sheffield

A once in a lifetime opportunity has arisen to purchase this truly spectacular, seven bedroomed, four bathroomed, double fronted, stone built, detached family residence. Enjoying three sensational floors of accommodation that total an impressive 4,700 sq feet that framed by a bespoke hand fitted living, dining kitchen to the rear. Having been careful to retain the original period character and charm associated with a property from this era the current vendors have created a contemporary finish that will be pitch perfect for the growing family market and simply must be viewed internally to be fully appreciated. Located on unquestionably one of Sheffield's finest residential roads within the heart of Ranmoor this beautiful property is set back from the road and falls within catchment for both Ofsted rated excellent state and private schools, principal hospitals and universities are close by as are numerous local amenities and of course not forgetting The Peak District is on the doorstep. Council Tax band: G Tenure: Freehold