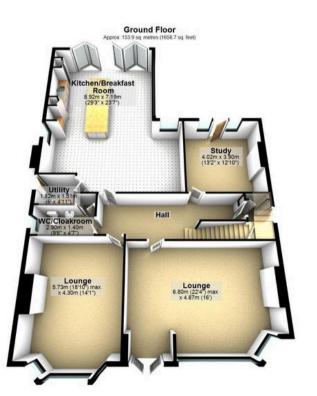

## 78 Ivy Park Road

Sheffield, Sheffield

A once in a lifetime opportunity has arisen to purchase this truly spectacular, seven bedroomed, four bathroomed, double fronted, stone built, detached family residence. Enjoying three sensational floors of accommodation that total an impressive 4,700 sq feet that framed by a bespoke hand fitted living, dining kitchen to the rear. Having been careful to retain the original period character and charm associated with a property from this era the current vendors have created a contemporary finish that will be pitch perfect for the growing family market and simply must be viewed internally to be fully appreciated. Located on unquestionably one of Sheffield's finest residential roads within the heart of Ranmoor this beautiful property is set back from the road and falls within catchment for both Ofsted rated excellent state and private schools, principal hospitals and universities are close by as are numerous local amenities and of course not forgetting The Peak District is on the doorstep. Council Tax band: G Tenure: Freehold