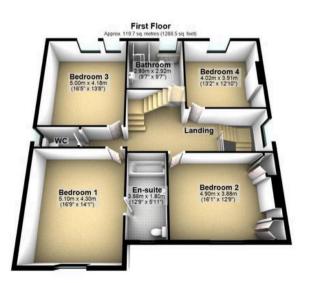

## 78 Ivy Park Road

Sheffield, Sheffield

A once in a lifetime opportunity has arisen to purchase this truly spectacular, seven bedroomed, four bathroomed, double fronted, stone built, detached family residence. Enjoying three sensational floors of accommodation that total an impressive 4,700 sq feet that framed by a bespoke hand fitted living, dining kitchen to the rear. Having been careful to retain the original period character and charm associated with a property from this era the current vendors have created a contemporary finish that will be pitch perfect for the growing family market and simply must be viewed internally to be fully appreciated. Located on unquestionably one of Sheffield's finest residential roads within the heart of Ranmoor this beautiful property is set back from the road and falls within catchment for both Ofsted rated excellent state and private schools, principal hospitals and universities are close by as are numerous local amenities and of course not forgetting The Peak District is on the doorstep. Council Tax band: G Tenure: Freehold

- ONCE IN A LIFE TIME OPPORTUNITY TO PURCHASE
- SEVEN BEDROOMED STONE BUILT DETACHED RESIDENCE
- THREE INCREDIBLE FLOORS OF ACCOMMODATION TOTALLING 4,698 SQ FT
- INCREDIBLE REAR OPEN PLAN BESPOKE FITTED LIVING, DINING KITCHEN
- ORIGINAL PERIOD FEATURES MATCHED WITH A MODERN FINISH
- FINISHED INTERNALLY TO AN EXCEPTIONALLY HIGH STANDARD WITH NO EXPENSE SPARED
- HEART OF ULTRA POPULAR RANMOOR ON ONE OF SHEFFIELDS MOST PRESTIGIOUS ROADS