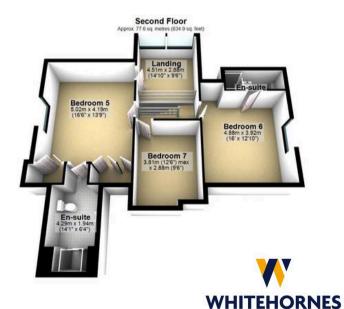

## 78 Ivy Park Road

Sheffield, Sheffield

A once in a lifetime opportunity has arisen to purchase this truly spectacular, seven bedroomed, four bathroomed, double fronted, stone built, detached family residence. Enjoying three sensational floors of accommodation that total an impressive 4,700 sq feet that framed by a bespoke hand fitted living, dining kitchen to the rear. Having been careful to retain the original period character and charm associated with a property from this era the current vendors have created a contemporary finish that will be pitch perfect for the growing family market and simply must be viewed internally to be fully appreciated. Located on unquestionably one of Sheffield's finest residential roads within the heart of Ranmoor this beautiful property is set back from the road and falls within catchment for both Ofsted rated excellent state and private schools, principal hospitals and universities are close by as are numerous local amenities and of course not forgetting The Peak District is on the doorstep. Council Tax band: G Tenure: Freehold

- ONCE IN A LIFE TIME OPPORTUNITY TO PURCHASE
- SEVEN BEDROOMED STONE BUILT DETACHED RESIDENCE
- THREE INCREDIBLE FLOORS OF ACCOMMODATION TOTALLING 4,698 SQ FT
- INCREDIBLE REAR OPEN PLAN BESPOKE FITTED LIVING, DINING KITCHEN
- ORIGINAL PERIOD FEATURES MATCHED WITH A MODERN FINISH
- FINISHED INTERNALLY TO AN EXCEPTIONALLY HIGH STANDARD WITH NO EXPENSE SPARED
- HEART OF ULTRA POPULAR RANMOOR ON ONE OF SHEFFIELDS MOST PRESTIGIOUS ROADS