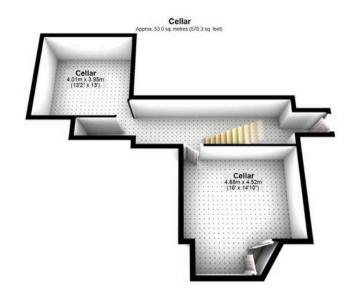

## 78 Ivy Park Road

Sheffield, Sheffield

A once in a lifetime opportunity has arisen to purchase this truly spectacular, seven bedroomed, four bathroomed, double fronted, stone built, detached family residence. Enjoying three sensational floors of accommodation that total an impressive 4,700 sq feet that framed by a bespoke hand fitted living, dining kitchen to the rear. Having been careful to retain the original period character and charm associated with a property from this era the current vendors have created a contemporary finish that will be pitch perfect for the growing family market and simply must be viewed internally to be fully appreciated. Located on unquestionably one of Sheffield's finest residential roads within the heart of Ranmoor this beautiful property is set back from the road and falls within catchment for both Ofsted rated excellent state and private schools, principal hospitals and universities are close by as are numerous local amenities and of course not forgetting The Peak District is on the doorstep. Council Tax band: G Tenure: Freehold