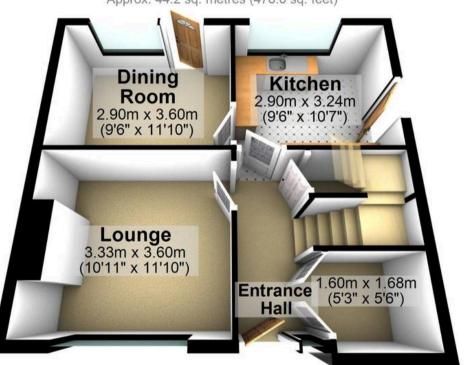

quality education options. With over 962 sq ft of spacious and light accommodation spread across two floors, off road parking and wonderful rear private sunny garden, this property offers the perfect canvas for those looking to create their dream family home.

Council Tax band: C Tenure: Freehold

- THREE BEDROOMED SEMI-DETACHED FAMILY HOME
- OFSTED RATED EXCELLENT SCHOOLING CATCHMENTS INCLUDING GREYSTONES JUNIORS HIGH STORRS AND MERCIA SECONDARY
- SHORT STROLL TO BANNER CROSS SHOPS AND AMENITIES
- INCREDIBLY RARE OPPRTUNITY TO MARKET AND VIEWING ADVISED TO SEE THE FULL POTENTIAL ON OFFER
- IN NEED OF A SCHEME OF MODERNISATION BUT OFFERING PLENTY OF SCOPE TO ADD FUTURE VALUE
- HEART OF ULTRA POPULAR BANNERDALE

















## **Ground Floor**

Approx. 44.2 sq. metres (476.0 sq. feet)



## First Floor

Approx. 45.2 sq. metres (486.9 sq. feet)



Total area: approx. 89.5 sq. metres (962.9 sq. feet)

O114 268 8533 info@whitehornes.com www.whitehornes.com

WHITEHORNES
Buy, Sell. Let. Relax!