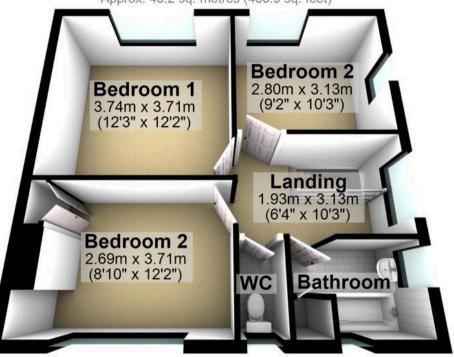

## First Floor

Approx. 45.2 sq. metres (486.9 sq. feet)

Total area: approx. 89.5 sq. metres (962.9 sq. feet)

O114 268 8533 info@whitehornes.com www.whitehornes.com

WHITEHORNES
Buy, Sell. Let. Relax!