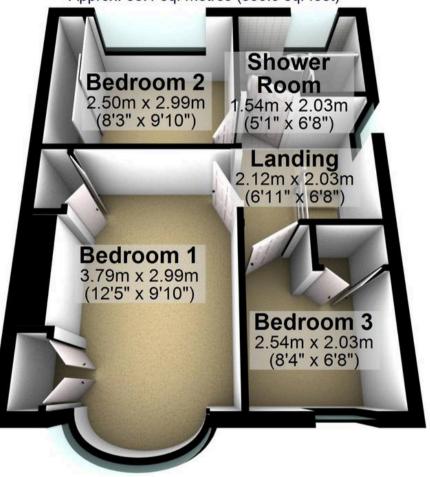

## **First Floor**

Approx. 33.1 sq. metres (355.9 sq. feet)

Total area: approx. 66.1 sq. metres (712.0 sq. feet)

0114 268 8533 info@whitehornes.com www.whitehornes.com

WHITEHORNES