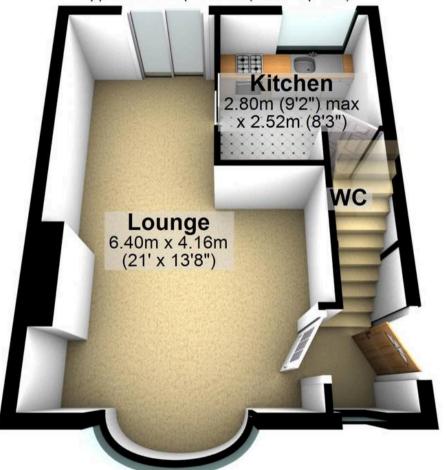

esidential road. With vast as yet untapped potential to further extend as neighbouring properties have done so (subject to planning) to create a forever home this property will sure to be of interest to the professional couple and young family alike.

Council Tax band: B Tenure: Leasehold

- LOVELY THREE BEDROOM BAY WINDOWED SEMI-DETACHED FAMILY HOME
- INCREDIBLE VIEWS TO THE FRONT OVER THE ALLOTMENTS AND GLEADLESS VALLEY
- LOCATED ON THE QUIET PART OF THIS WELL SOUGHT AFTER RESIDENTIAL ROAD
- AVAILABLE TO MARKET WITH NO UPWARD CHAIN AND VACANT POSSESSION
- HUGE POTENTIAL TO EXTEND TO THE SIDE REAR AND LOFT (SUBJECT TO PLANNING) TO CREATE ADDITIONAL SPACE
- OFF ROAD PARKING AND LOVELY REAR PRIVATE SUNNY GARDEN

















## **Ground Floor**

Approx. 33.1 sq. metres (356.1 sq. feet)



## **First Floor**

Approx. 33.1 sq. metres (355.9 sq. feet)



Total area: approx. 66.1 sq. metres (712.0 sq. feet)

0114 268 8533 info@whitehornes.com www.whitehornes.com

WHITEHORNES