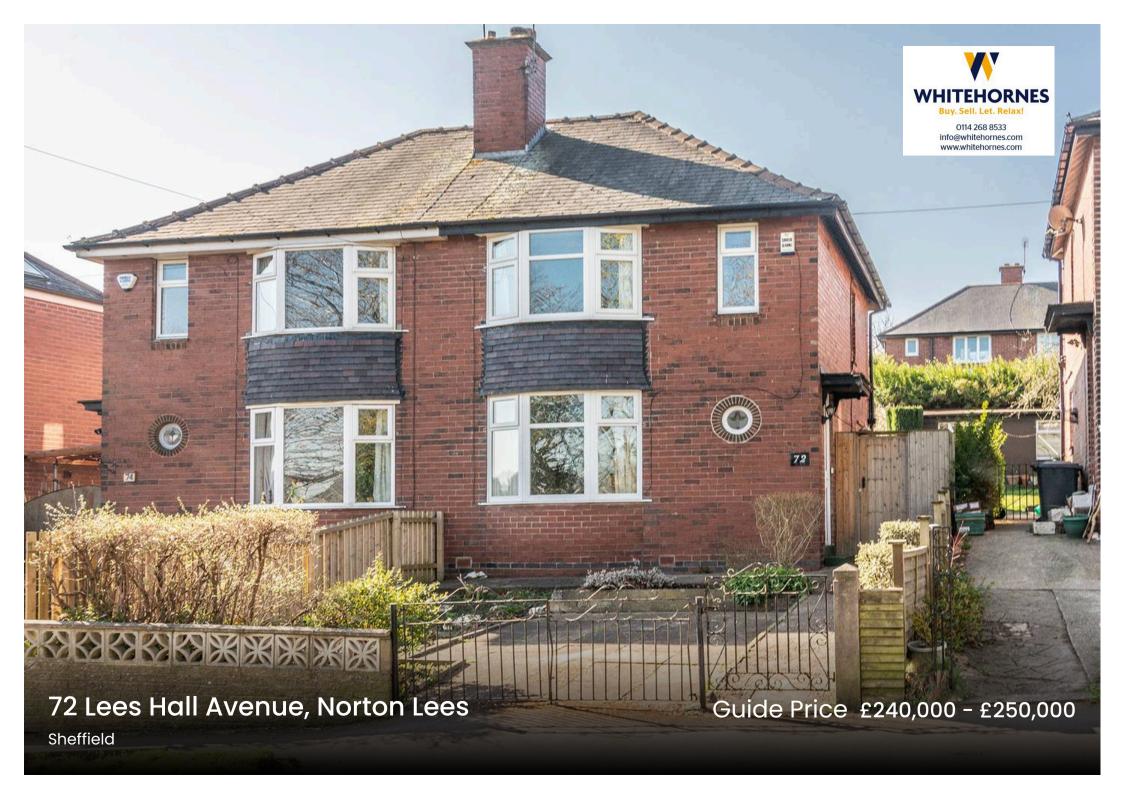

## 72 Lees Hall Avenue

Norton Lees, Sheffield

Located in the very heart of popular Norton Lees is this well presented and proportioned three bedroom, semi detached home. With bight, light and spacious accommodation over two floors currently together with off road parking and wonderful rear sunny garden. Offered to the open market with the benefit of no onward chain and vacant chain it's easy to say that viewing is essential to fully appreciate the opportunity on offer by this lovely home. Enjoying some truly spectacular views to the front over the valley and allotments the property is located on the quieter part of this lovely residential road. With vast as yet untapped potential to further extend as neighbouring properties have done so (subject to planning) to create a forever home this property will sure to be of interest to the professional couple and young family alike.

Council Tax band: B Tenure: Leasehold

- LOVELY THREE BEDROOM BAY WINDOWED SEMI-DETACHED FAMILY HOME
- INCREDIBLE VIEWS TO THE FRONT OVER THE ALLOTMENTS AND GLEADLESS VALLEY
- LOCATED ON THE QUIET PART OF THIS WELL SOUGHT AFTER RESIDENTIAL ROAD
- AVAILABLE TO MARKET WITH NO UPWARD CHAIN AND VACANT POSSESSION
- HUGE POTENTIAL TO EXTEND TO THE SIDE REAR AND LOFT (SUBJECT TO PLANNING) TO CREATE ADDITIONAL SPACE
- OFF ROAD PARKING AND LOVELY REAR PRIVATE SUNNY GARDEN