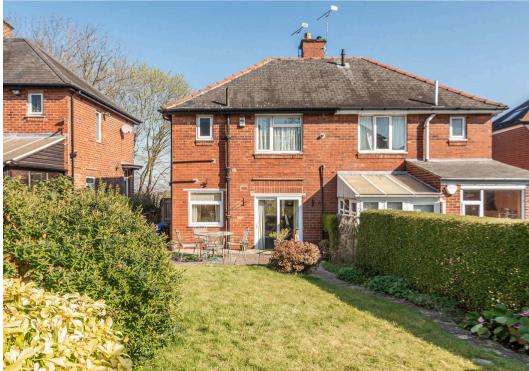

## 72 Lees Hall Avenue

Norton Lees, Sheffield

Located in the very heart of popular Norton Lees is this well presented and proportioned three bedroom, semi detached home. With bight, light and spacious accommodation over two floors currently together with off road parking and wonderful rear sunny garden. Offered to the open market with the benefit of no onward chain and vacant chain it's easy to say that viewing is essential to fully appreciate the opportunity on offer by this lovely home. Enjoying some truly spectacular views to the front over the valley and allotments the property is located on the quieter part of this lovely residential road. With vast as yet untapped potential to further extend as neighbouring properties have done so (subject to planning) to create a forever home this property will sure to be of interest to the professional couple and young family alike.

Council Tax band: B Tenure: Leasehold

- LOVELY THREE BEDROOM BAY WINDOWED SEMI-DETACHED FAMILY HOME
- INCREDIBLE VIEWS TO THE FRONT OVER THE ALLOTMENTS AND GLEADLESS VALLEY
- LOCATED ON THE QUIET PART OF THIS WELL SOUGHT AFTER RESIDENTIAL ROAD
- AVAILABLE TO MARKET WITH NO UPWARD CHAIN AND VACANT POSSESSION
- HUGE POTENTIAL TO EXTEND TO THE SIDE REAR AND LOFT (SUBJECT TO PLANNING) TO CREATE ADDITIONAL SPACE
- OFF ROAD PARKING AND LOVELY REAR PRIVATE SUNNY GARDEN