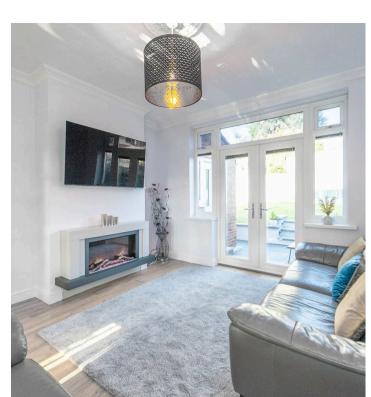

## 6 Greystones Grange Road

Greystones, Sheffield

An absolutely stunning, immaculately presented and very well proportioned, three bedroom, two bath/shower room, bay window, semi-detached home. Having been tastefully extended to the rear and side to create this larger than expected ground floor number six has undergone a full internal scheme of updating by the current vendor with no expense spared. Offering plenty of scope to explore a loft conversion as neighbouring properties have done so (subject to planning) to create future added value and one or two additional bedrooms if required. Located on the flat part of this quiet tree lined road within the very heart of ultra popular Greystones the property enjoys two spacious and light floors of accommodation that total an impressive 1,079 sq feet. Designed perfectly to cater for the family market with downstairs utility/ office room, extended fitted kitchen and two further excellent reception rooms.