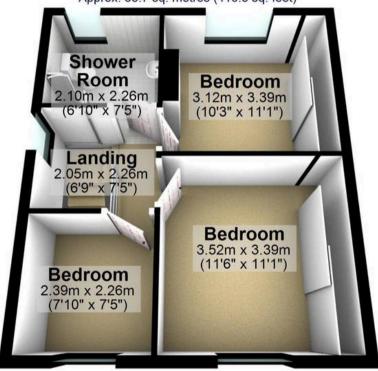

## **First Floor**

Approx. 38.7 sq. metres (416.8 sq. feet)

WHITEHORNES Buy. Sell. Let. Relax!

Total area: approx. 93.9 sq. metres (1010.5 sq. feet)