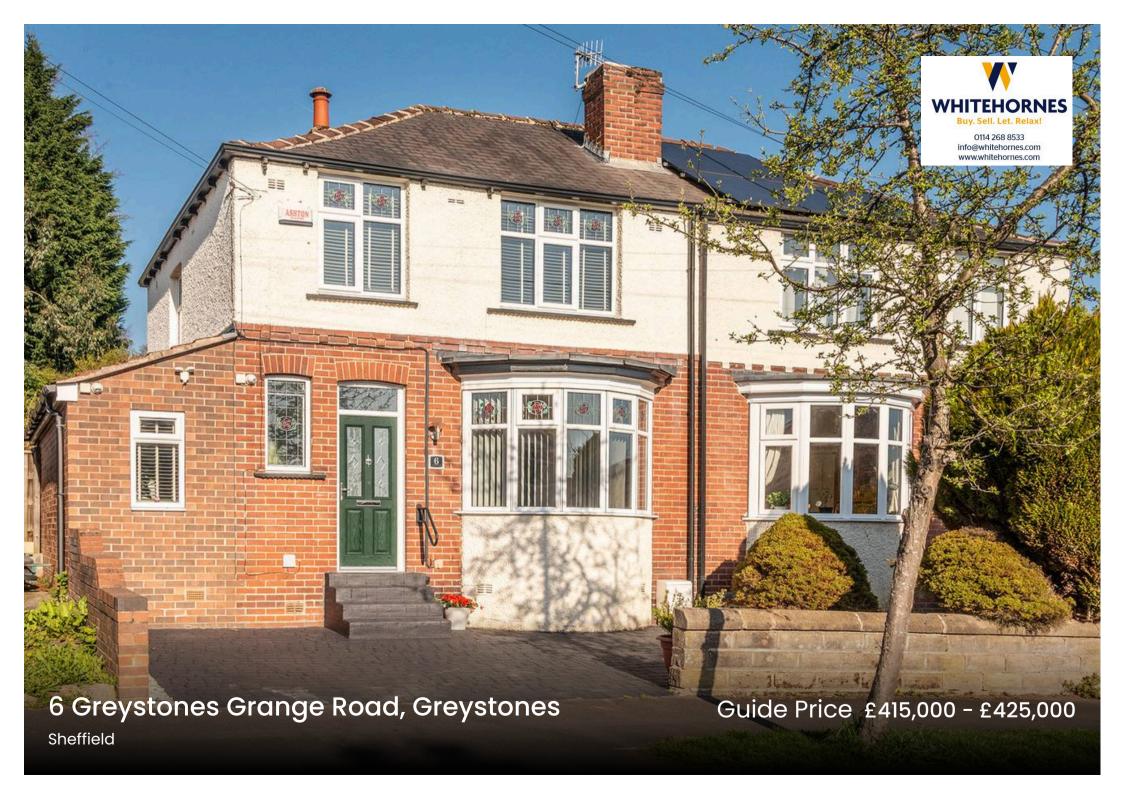

## 6 Greystones Grange Road

Greystones, Sheffield

An absolutely stunning, immaculately presented and very well proportioned, three bedroom, two bath/shower room, bay window, semi-detached home. Having been tastefully extended to the rear and side to create this larger than expected ground floor number six has undergone a full internal scheme of updating by the current vendor with no expense spared. Offering plenty of scope to explore a loft conversion as neighbouring properties have done so (subject to planning) to create future added value and one or two additional bedrooms if required. Located on the flat part of this quiet tree lined road within the very heart of ultra popular Greystones the property enjoys two spacious and light floors of accommodation that total an impressive 1,079 sq feet. Designed perfectly to cater for the family market with downstairs utility/ office room, extended fitted kitchen and two further excellent reception rooms.

Council Tax band: C Tenure: Leasehold

- STUNNING THREE BEDROOM TWO BATHROOM BAY WINDOWED SEMI-DETACHED
- TASTEFULLY EXTENDED TO THE REAR AND SIDE BY THE CURRENT VENDOR
- IMMACULATELY PRESENTED AND VERY WELL PROPORTIONED THROUGHOUT THE TWO FLOORS OF ACCOMMODATION
- RECENTLY FINISHED TO A SUPER HIGH STANDARD WITH NO EXPENSE SPARED
- EXCELLENT SCHOOLING CATCHMENTS INCLUDING GREYSTONES JUNIORS AND HIGH STORRS SECONDARY
- LOCATED ON THIS QUIET TREE LINED ROAD ON A FLAT PLOT FRONT TO BACK