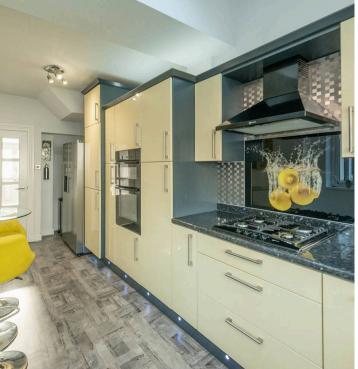

## 6 Greystones Grange Road

Greystones, Sheffield

An absolutely stunning, immaculately presented and very well proportioned, three bedroom, two bath/shower room, bay window, semi-detached home. Having been tastefully extended to the rear and side to create this larger than expected ground floor number six has undergone a full internal scheme of updating by the current vendor with no expense spared. Offering plenty of scope to explore a loft conversion as neighbouring properties have done so (subject to planning) to create future added value and one or two additional bedrooms if required. Located on the flat part of this quiet tree lined road within the very heart of ultra popular Greystones the property enjoys two spacious and light floors of accommodation that total an impressive 1,079 sq feet. Designed perfectly to cater for the family market with downstairs utility/ office room, extended fitted kitchen and two further excellent reception rooms.