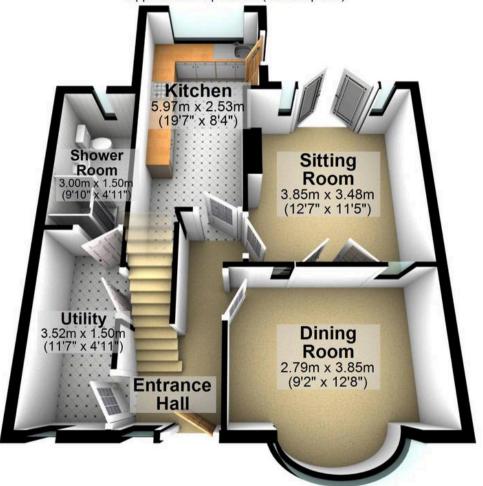

and light floors of accommodation that total an impressive 1,079 sq feet. Designed perfectly to cater for the family market with downstairs utility/ office room, extended fitted kitchen and two further excellent reception rooms.

Council Tax band: C Tenure: Leasehold

- STUNNING THREE BEDROOM TWO BATHROOM BAY WINDOWED SEMI-DETACHED
- TASTEFULLY EXTENDED TO THE REAR AND SIDE BY THE CURRENT VENDOR
- IMMACULATELY PRESENTED AND VERY WELL PROPORTIONED THROUGHOUT THE TWO FLOORS OF ACCOMMODATION
- RECENTLY FINISHED TO A SUPER HIGH STANDARD WITH NO EXPENSE SPARED
- EXCELLENT SCHOOLING CATCHMENTS INCLUDING GREYSTONES JUNIORS AND HIGH STORRS SECONDARY
- LOCATED ON THIS QUIET TREE LINED ROAD ON A FLAT PLOT FRONT TO BACK

















## **Ground Floor**

Approx. 55.2 sq. metres (593.8 sq. feet)



## **First Floor**

Approx. 38.7 sq. metres (416.8 sq. feet)





WHITEHORNES Buy. Sell. Let. Relax!

Total area: approx. 93.9 sq. metres (1010.5 sq. feet)