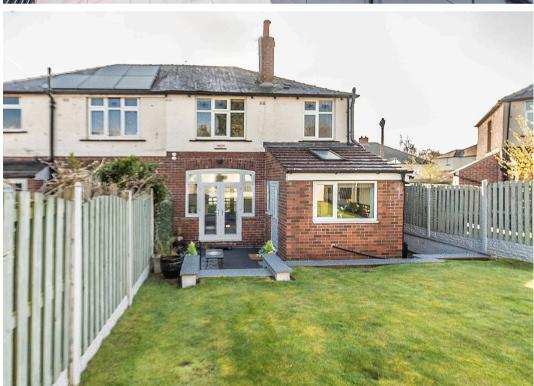

## 6 Greystones Grange Road

Greystones, Sheffield

An absolutely stunning, immaculately presented and very well proportioned, three bedroom, two bath/shower room, bay window, semi-detached home. Having been tastefully extended to the rear and side to create this larger than expected ground floor number six has undergone a full internal scheme of updating by the current vendor with no expense spared. Offering plenty of scope to explore a loft conversion as neighbouring properties have done so (subject to planning) to create future added value and one or two additional bedrooms if required. Located on the flat part of this quiet tree lined road within the very heart of ultra popular Greystones the property enjoys two spacious and light floors of accommodation that total an impressive 1,079 sq feet. Designed perfectly to cater for the family market with downstairs utility/ office room, extended fitted kitchen and two further excellent reception rooms.

Council Tax band: C Tenure: Leasehold

- STUNNING THREE BEDROOM TWO BATHROOM BAY WINDOWED SEMI-DETACHED
- TASTEFULLY EXTENDED TO THE REAR AND SIDE BY THE CURRENT VENDOR
- IMMACULATELY PRESENTED AND VERY WELL PROPORTIONED THROUGHOUT THE TWO FLOORS OF ACCOMMODATION
- RECENTLY FINISHED TO A SUPER HIGH STANDARD WITH NO EXPENSE SPARED
- EXCELLENT SCHOOLING CATCHMENTS INCLUDING GREYSTONES JUNIORS AND HIGH STORRS SECONDARY
- LOCATED ON THIS QUIET TREE LINED ROAD ON A FLAT PLOT FRONT TO BACK