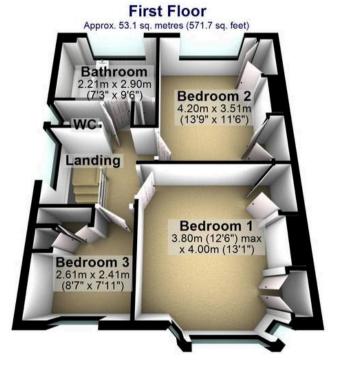

## 330 Carter Knowle Road

Ecclesall, Sheffield

An incredibly rare opportunity has arisen to purchase this fabulous three good sized bedroom, bay window, semi-detached home. Enjoying an incredible backdrop over Brincliffe and beyond from an elevated position this beautiful family home has three spacious, light and versatile floors of accommodation, totalling 1,844 sq feet, with a converted basement. Offering one of the largest rear private gardens on the road together with a driveway and single garage to the front, this beautiful property will be popular with the growing family market looking for a forever home and simply must be viewed to be fully appreciated. Allowing future scope to further extend the existing property (subject to planning) as neighbouring properties have done so to the side and loft to create additional accommodation if required. Located towards the top of this well regarded residential road within the heart of Ecclesall.

Council Tax band: D Tenure: Leasehold

- FABULOUS THREE GOOD SIZED BEDROOM DOUBLE BAY WINDOW SEMI DETACHED HOME
- FRENCH DOOR ACCESS TO A WONDERFUL PRIVATE BALCONY THAT ENJOYS GREAT VIEWS
- HUGE OPPORTUNITY TO FULLY CONVERT THE EXISTING BASEMENT TO ADD FUTURE VALUE AND INCREASE INTERNAL SPACE
- STUNNING VIEWS TO THE REAR OVER BRINCLIFFE EDGE AND BEYOND
- OFF ROAD PARKING TO THE FRONT AND TRULY IMPRESSIVE REAR SIZEABLE PRIVATE FAMILY GARDEN