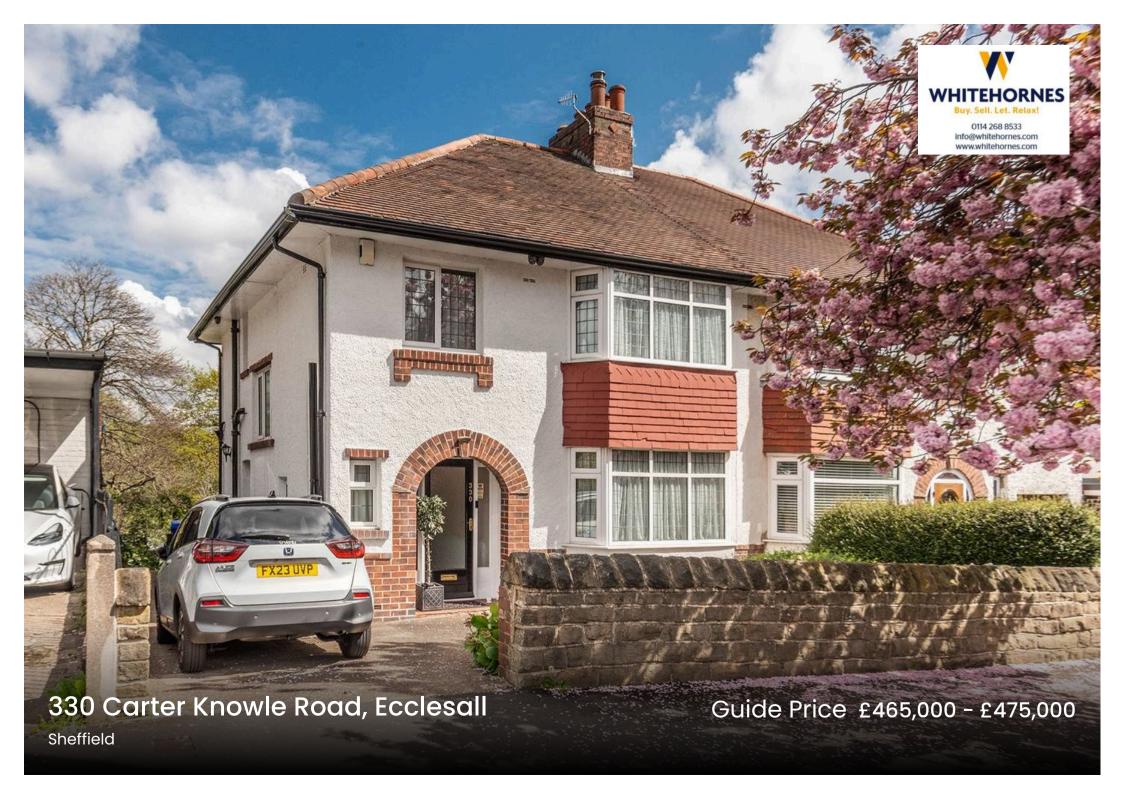

## 330 Carter Knowle Road

Ecclesall, Sheffield

An incredibly rare opportunity has arisen to purchase this fabulous three good sized bedroom, bay window, semi-detached home. Enjoying an incredible backdrop over Brincliffe and beyond from an elevated position this beautiful family home has three spacious, light and versatile floors of accommodation, totalling 1,844 sq feet, with a converted basement. Offering one of the largest rear private gardens on the road together with a driveway and single garage to the front, this beautiful property will be popular with the growing family market looking for a forever home and simply must be viewed to be fully appreciated. Allowing future scope to further extend the existing property (subject to planning) as neighbouring properties have done so to the side and loft to create additional accommodation if required. Located towards the top of this well regarded residential road within the heart of Ecclesall.