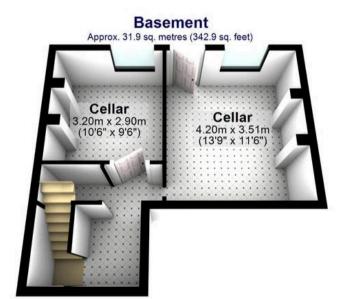

## 330 Carter Knowle Road

Ecclesall, Sheffield

An incredibly rare opportunity has arisen to purchase this fabulous three good sized bedroom, bay window, semi-detached home. Enjoying an incredible backdrop over Brincliffe and beyond from an elevated position this beautiful family home has three spacious, light and versatile floors of accommodation, totalling 1,844 sq feet, with a converted basement. Offering one of the largest rear private gardens on the road together with a driveway and single garage to the front, this beautiful property will be popular with the growing family market looking for a forever home and simply must be viewed to be fully appreciated. Allowing future scope to further extend the existing property (subject to planning) as neighbouring properties have done so to the side and loft to create additional accommodation if required. Located towards the top of this well regarded residential road within the heart of Ecclesall.