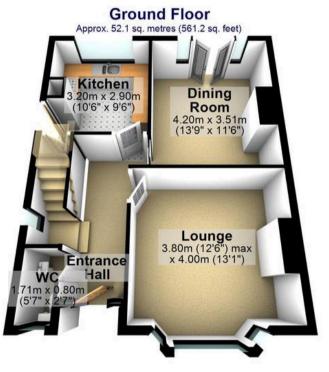

## 330 Carter Knowle Road

Ecclesall, Sheffield

An incredibly rare opportunity has arisen to purchase this fabulous three good sized bedroom, bay window, semi-detached home. Enjoying an incredible backdrop over Brincliffe and beyond from an elevated position this beautiful family home has three spacious, light and versatile floors of accommodation, totalling 1,844 sq feet, with a converted basement. Offering one of the largest rear private gardens on the road together with a driveway and single garage to the front, this beautiful property will be popular with the growing family market looking for a forever home and simply must be viewed to be fully appreciated. Allowing future scope to further extend the existing property (subject to planning) as neighbouring properties have done so to the side and loft to create additional accommodation if required. Located towards the top of this well regarded residential road within the heart of Ecclesall.