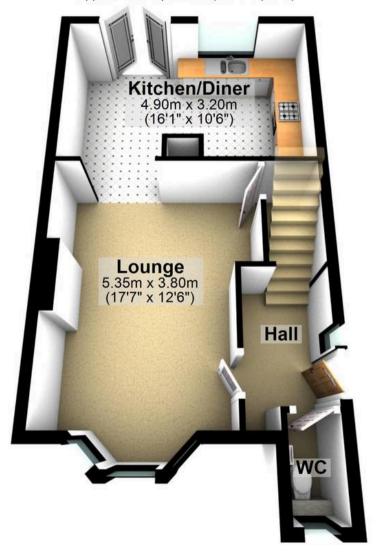

d out over two floors, that will suit the young family and the professional couple in equal measures also allows further potential to extend to the side and loft (subject to planning). Council Tax band: D Tenure: Freehold

- STUNNING THREE BEDROOM STONE BUILT SEMI DETACHED HOME
- FINISHED INTERNALLY TO A SUPER HIGH STANDARD WITH NO EXPENSE SPARED
- CONTEMPORARY OPEN PKAN REAR FITTED KITCHEN DINER WITH DIRECT GARDEN ACCESS
- QUIET LITTLE KNOWN CUL DE SAC ON THIS PRESTIGIOUS AND SELECT DEVELOPMENT
- EXCELLENT SCHOOLING CATCHMENTS AVAILABLE AND NUMEROUS LOCAL AMENITIES ON THE DOORSTEP
- SHORT STROLL WITH DEVELOPMENT ACCESS DIRECTLY TO MILLHOUSES PARK
- LOVELY REAR PRIVATE SUNNY GARDEN DRIVEWAY AND DETACHED GARAGE

















## **Ground Floor**

Approx. 41.1 sq. metres (441.9 sq. feet)



## **First Floor**

Approx. 39.6 sq. metres (426.6 sq. feet)







Total area: approx. 80.7 sq. metres (868.5 sq. feet)