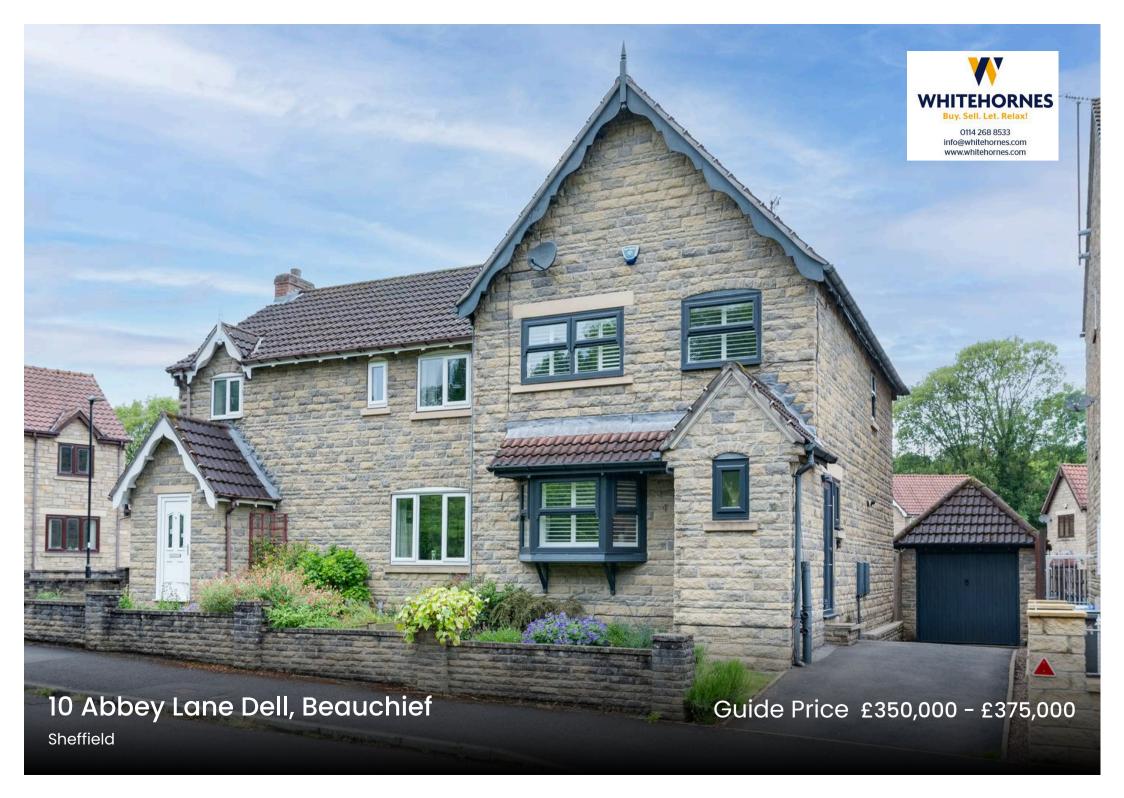

## 10 Abbey Lane Dell

Beauchief, Sheffield

A super spacious and very versatile three bedroomed, stone built semi detached family home. Ideally placed on this quiet tucked away cul sac in the very heart of this well sought after residential suburb. Falling within catchments for top performing schools and within a short stroll of Ecclesall woods, Millhouses park is on hand as are numerous amenities and of course The Peak District is just up the road. Having undergone a full internal refurbishment to the very highest of standards by the current vendors with absolutely no expense this sensational property must be viewed to be fully appreciated. With off road parking, detached garage and generous garden the accommodation that is laid out over two floors, that will suit the young family and the professional couple in equal measures also allows further potential to extend to the side and loft (subject to planning). Council Tax band: D Tenure: Freehold

- STUNNING THREE BEDROOM STONE BUILT SEMI DETACHED HOME
- FINISHED INTERNALLY TO A SUPER HIGH STANDARD WITH NO EXPENSE SPARED
- CONTEMPORARY OPEN PKAN REAR FITTED KITCHEN DINER WITH DIRECT GARDEN ACCESS
- QUIET LITTLE KNOWN CUL DE SAC ON THIS PRESTIGIOUS AND SELECT DEVELOPMENT
- EXCELLENT SCHOOLING CATCHMENTS AVAILABLE AND NUMEROUS LOCAL AMENITIES ON THE DOORSTEP
- SHORT STROLL WITH DEVELOPMENT ACCESS DIRECTLY TO MILLHOUSES PARK
- LOVELY REAR PRIVATE SUNNY GARDEN DRIVEWAY AND DETACHED GARAGE