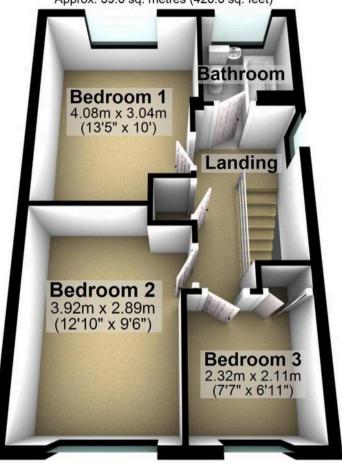

## **First Floor**

Approx. 39.6 sq. metres (426.6 sq. feet)

Total area: approx. 80.7 sq. metres (868.5 sq. feet)