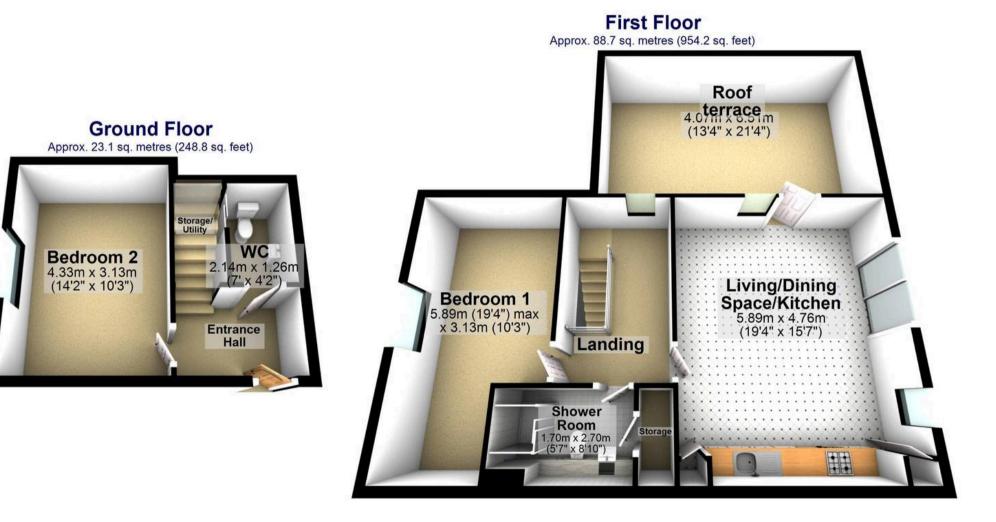

Total area: approx. 111.8 sq. metres (1203.0 sq. feet) All measurements are approximate Plan produced using PlanUp.