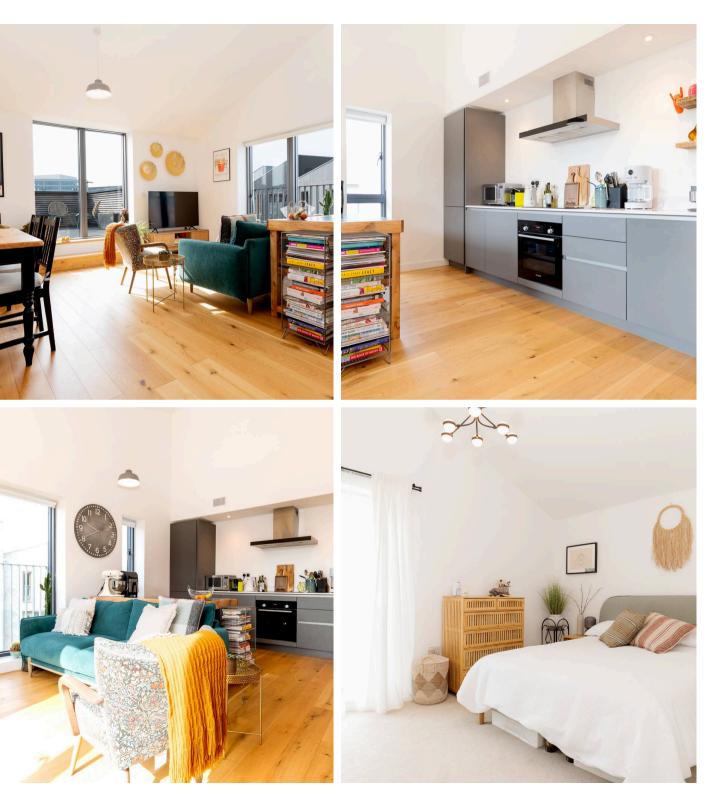

## 3 Cutlers Gardens, Sheffield

Nestled in the heart of the fashionable Kelham neighbourhood, this stunning two-bedroom duplex penthouse apartment offers the epitome of modern city living. Boasting a spacious and contemporary design, this property showcases the largest roof garden within its architecturally designed building, providing a serene retreat within the vibrant urban setting. The open-plan layout effortlessly combines a sleek, fitted kitchen with a living-dining area, offering direct access to the expansive roof terrace, ideal for alfresco entertaining or simply unwinding while enjoying breathtaking city views. Moreover, residents can benefit from convenient parking spaces available by separate negotiation across the road and a state-of-the-art video security entry intercom system, ensuring both security and ease of access. Perfect for professionals or young families seeking a stylish urban abode. Council Tax band: C Tenure: Leasehold

- STUNNING TWO DOUBLE BEDROOM DUPLEX PENT HOUSE APARTMENT
- LARGEST ROOF GARDEN WITH IN THIS ARCHITECTURE DESIGNED BUILDING
- OPEN PLAN CONTEMPORARY FITTED KITCHEN LIVING DINER WITH DIRECT ROOF TERRACE ACCESS
- PERFECT FOR THE PROFESSIONAL COUPLE OR YOUNG FAMILY ALIKE
- VIEWING IS A PREREQUISITE TO FULLY APPRECIATE THE SIZE AND STYLE ON OFFER BY THIS GORGEOUS PROPERTY
- HEART OF FASHIONABLE KELHAM