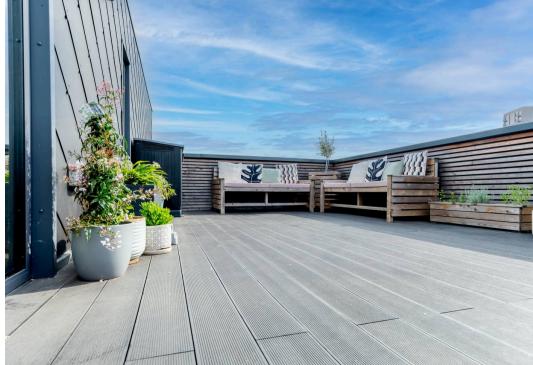

## 3 Cutlers Gardens, Sheffield

Nestled in the heart of the fashionable Kelham neighbourhood, this stunning two-bedroom duplex penthouse apartment offers the epitome of modern city living. Boasting a spacious and contemporary design, this property showcases the largest roof garden within its architecturally designed building, providing a serene retreat within the vibrant urban setting. The open-plan layout effortlessly combines a sleek, fitted kitchen with a living-dining area, offering direct access to the expansive roof terrace, ideal for alfresco entertaining or simply unwinding while enjoying breathtaking city views. Moreover, residents can benefit from convenient parking spaces available by separate negotiation across the road and a state-of-the-art video security entry intercom system, ensuring both security and ease of access. Perfect for professionals or young families seeking a stylish urban abode. Council Tax band: C Tenure: Leasehold

- STUNNING TWO DOUBLE BEDROOM DUPLEX PENT HOUSE APARTMENT
- LARGEST ROOF GARDEN WITH IN THIS ARCHITECTURE DESIGNED BUILDING
- OPEN PLAN CONTEMPORARY FITTED KITCHEN LIVING DINER WITH DIRECT ROOF TERRACE ACCESS
- PERFECT FOR THE PROFESSIONAL COUPLE OR YOUNG FAMILY ALIKE
- VIEWING IS A PREREQUISITE TO FULLY APPRECIATE THE SIZE AND STYLE ON OFFER BY THIS GORGEOUS PROPERTY
- HEART OF FASHIONABLE KELHAM