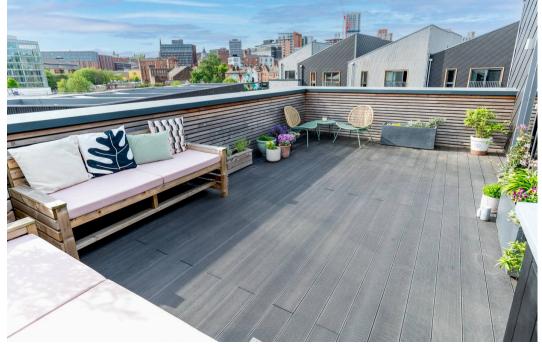

## 3 Cutlers Gardens, Sheffield

Nestled in the heart of the fashionable Kelham neighbourhood, this stunning two-bedroom duplex penthouse apartment offers the epitome of modern city living. Boasting a spacious and contemporary design, this property showcases the largest roof garden within its architecturally designed building, providing a serene retreat within the vibrant urban setting. The open-plan layout effortlessly combines a sleek, fitted kitchen with a living-dining area, offering direct access to the expansive roof terrace, ideal for alfresco entertaining or simply unwinding while enjoying breathtaking city views. Moreover, residents can benefit from convenient parking spaces available by separate negotiation across the road and a state-of-the-art video security entry intercom system, ensuring both security and ease of access. Perfect for professionals or young families seeking a stylish urban abode. Council Tax band: C Tenure: Leasehold

- STUNNING TWO DOUBLE BEDROOM DUPLEX PENT HOUSE APARTMENT
- LARGEST ROOF GARDEN WITH IN THIS ARCHITECTURE DESIGNED BUILDING
- OPEN PLAN CONTEMPORARY FITTED KITCHEN LIVING DINER WITH DIRECT ROOF TERRACE ACCESS
- PERFECT FOR THE PROFESSIONAL COUPLE OR YOUNG FAMILY ALIKE
- VIEWING IS A PREREQUISITE TO FULLY APPRECIATE THE SIZE AND STYLE ON OFFER BY THIS GORGEOUS PROPERTY
- HEART OF FASHIONABLE KELHAM