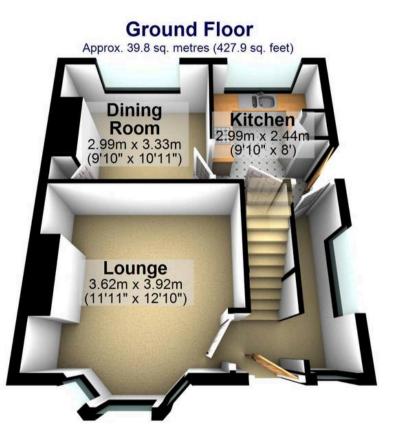

## Sheffield, Sheffield

A great opportunity has arisen to take possession of this stylish and modern three bedroomed semidetached family home, ideally located in the heart of this much sought after and quiet residential suburb with an abundance of green spaces as well as a wealth of local amenities and reputable local schools all within easy walking distance. The property has been tastefully finished throughout and has scope for expansion to both the rear and side (pending planning permission). Briefly consists of entrance hallway, lounge, dining room, kitchen, two double bedrooms, single bedroom and family bathroom. Outside is ample off road parking and to the rear is a large south facing garden and detached garage.