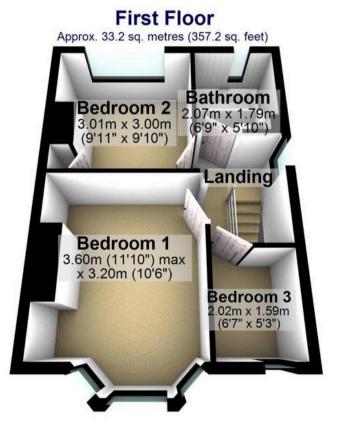

## Sheffield, Sheffield

A great opportunity has arisen to take possession of this stylish and modern three bedroomed semidetached family home, ideally located in the heart of this much sought after and quiet residential suburb with an abundance of green spaces as well as a wealth of local amenities and reputable local schools all within easy walking distance. The property has been tastefully finished throughout and has scope for expansion to both the rear and side (pending planning permission). Briefly consists of entrance hallway, lounge, dining room, kitchen, two double bedrooms, single bedroom and family bathroom. Outside is ample off road parking and to the rear is a large south facing garden and detached garage.