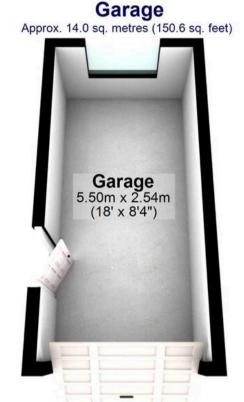

## Sheffield, Sheffield

A great opportunity has arisen to take possession of this stylish and modern three bedroomed semidetached family home, ideally located in the heart of this much sought after and quiet residential suburb with an abundance of green spaces as well as a wealth of local amenities and reputable local schools all within easy walking distance. The property has been tastefully finished throughout and has scope for expansion to both the rear and side (pending planning permission). Briefly consists of entrance hallway, lounge, dining room, kitchen, two double bedrooms, single bedroom and family bathroom. Outside is ample off road parking and to the rear is a large south facing garden and detached garage.

Council Tax band: C

Tenure: Leasehold

- THREE BEDROOMED SEMI-DETACHED FAMILY HOME
- ENVIABLE LOCATION
- FANTASTIC SOUTH FACING GARDEN
- SURROUNDED BY GREEN SPACES
- TWO RECEPTION ROOMS
- PERFECT FOR GROWING FAMILIES
- REPUTABLE LOCAL SCHOOLS
- WEALTH OF LOCAL CAFES AND SHOPS
- DETACHED GARAGE
- OFF ROAD PARKING