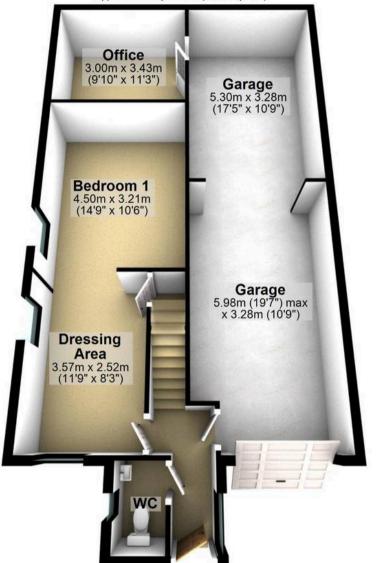

as well as sitting in the catchment for many local reputable schools. Perfect for growing families this property briefly consists of large entrance hallway, downstairs WC, bright and airy lounge, well appointed dining/kitchen, four great sized double bedrooms, dining space and very large integral garage. Outside to the rear are well enclosed family friendly gardens and to the front is ample off street parking.

Council Tax band: D

Tenure: Freehold

- FOUR BEDROOMED DETACHED PROPERTY
- VERY LARGE INTEGRAL GARAGE
- TWO RECEPTION ROOMS
- CLOSE TO LOCAL AMENITIES
- REPUTABLE LOCAL SCHOOLS
- NO ONWARD CHAIN
- GREAT TRANSPORT LINKS
- VERY WELL PRESENTED
- PRIVATE AND FAMILY FRIENDLY GARDENS
- AMPLE OFF ROAD PARKING

















## **Ground Floor**

Approx. 81.8 sq. metres (880.2 sq. feet)



## First Floor

Approx. 79.4 sq. metres (855.0 sq. feet)