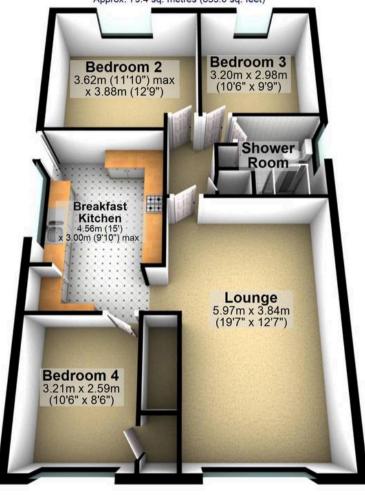

schools. Perfect for growing families this property briefly consists of large entrance hallway, downstairs WC, bright and airy lounge, well appointed dining/kitchen, four great sized double bedrooms, dining space and very large integral garage. Outside to the rear are well enclosed family friendly gardens and to the front is ample off street parking.

Council Tax band: D

Tenure: Freehold

- FOUR BEDROOMED DETACHED PROPERTY
- VERY LARGE INTEGRAL GARAGE
- TWO RECEPTION ROOMS
- CLOSE TO LOCAL AMENITIES
- REPUTABLE LOCAL SCHOOLS
- NO ONWARD CHAIN
- GREAT TRANSPORT LINKS
- VERY WELL PRESENTED
- PRIVATE AND FAMILY FRIENDLY GARDENS
- AMPLE OFF ROAD PARKING

















## **Ground Floor**

Approx. 81.8 sq. metres (880.2 sq. feet)



## First Floor

Approx. 79.4 sq. metres (855.0 sq. feet)