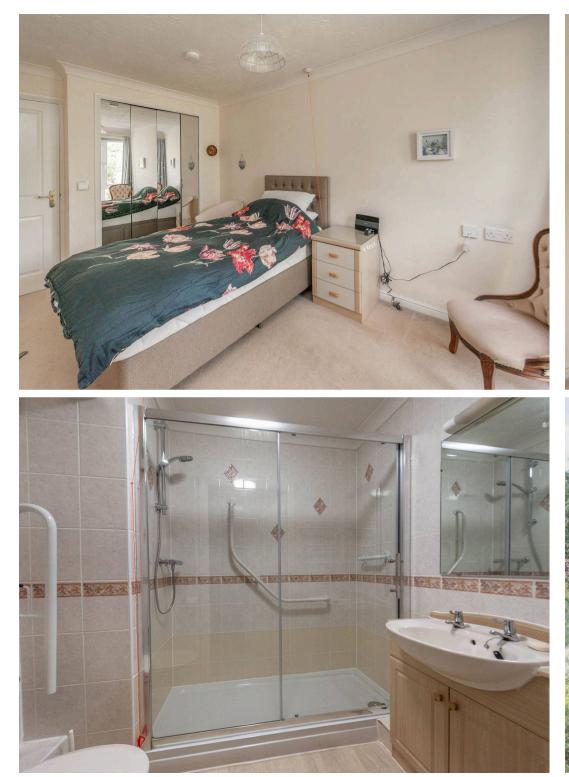

## Ecclesall, Sheffield

Enjoying in our opinion the prime position on the rear of this well sought after development ensuring privacy, tranquility and far reaching views over the tennis club and towards Millhouses is this beautifully presented and very well proportioned two double bedroomed first floor apartment. With lift access to all floors and on site warden service, guest apartment for use of family members and free to use communal laundry room. There is also two communal residents lounges for residents to enjoy a social side to the communal living, the property will appeal hugely to those looking to downsize and enjoy low maintenance living approach with the benefit of retaining independence. With a super spacious and incredibly light feel throughout the property comes with a newly installed electric hot water boiler system and some of the best views available within the development. Council Tax band: C Tenure: Leasehold

- STUNNING TWO DOUBLE BEDROOM FIRST FLOOR
  APARTMENT
- FLOODED WITH NATURAL THROUGHOUT AND FABULOUS FAR REACHING VIEWS OVER THE TENNIS COURTS AND TOWARDS MILLHOUSES
- NEWLY INSTALLED ELECTRIC HOT WATER BOILER SYTEM
- LIFT ACCESS TO ALL FLOORS AND ELECTRIC NO PUSH COMMUNAL DOOR OPENING FOR EASE OF ACCESS
- COMMUNAL LOUNGES AVAILABLE FOR RESIDENTS TO ENJOY A SOCIAL LIVING SPACE WITH OTHER RESIDENTS