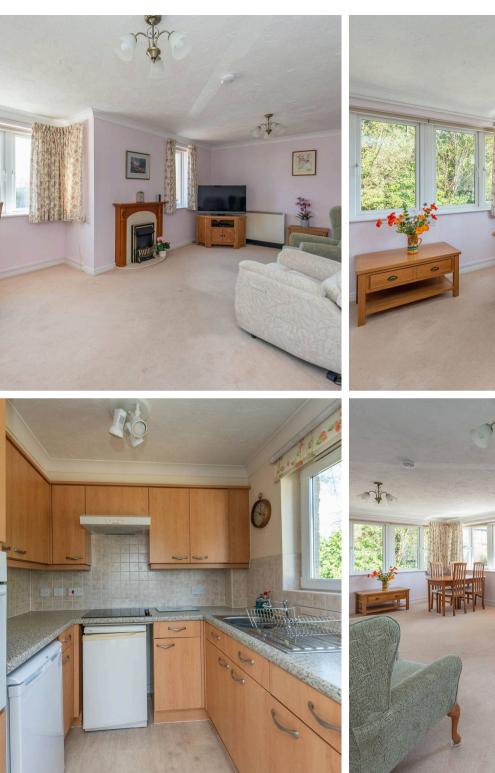

## Ecclesall, Sheffield

Enjoying in our opinion the prime position on the rear of this well sought after development ensuring privacy, tranquility and far reaching views over the tennis club and towards Millhouses is this beautifully presented and very well proportioned two double bedroomed first floor apartment. With lift access to all floors and on site warden service, guest apartment for use of family members and free to use communal laundry room. There is also two communal residents lounges for residents to enjoy a social side to the communal living, the property will appeal hugely to those looking to downsize and enjoy low maintenance living approach with the benefit of retaining independence. With a super spacious and incredibly light feel throughout the property comes with a newly installed electric hot water boiler system and some of the best views available within the development. Council Tax band: C Tenure: Leasehold

- STUNNING TWO DOUBLE BEDROOM FIRST FLOOR
  APARTMENT
- FLOODED WITH NATURAL THROUGHOUT AND FABULOUS FAR REACHING VIEWS OVER THE TENNIS COURTS AND TOWARDS MILLHOUSES
- NEWLY INSTALLED ELECTRIC HOT WATER BOILER SYTEM
- LIFT ACCESS TO ALL FLOORS AND ELECTRIC NO PUSH COMMUNAL DOOR OPENING FOR EASE OF ACCESS
- COMMUNAL LOUNGES AVAILABLE FOR RESIDENTS TO ENJOY A SOCIAL LIVING SPACE WITH OTHER RESIDENTS