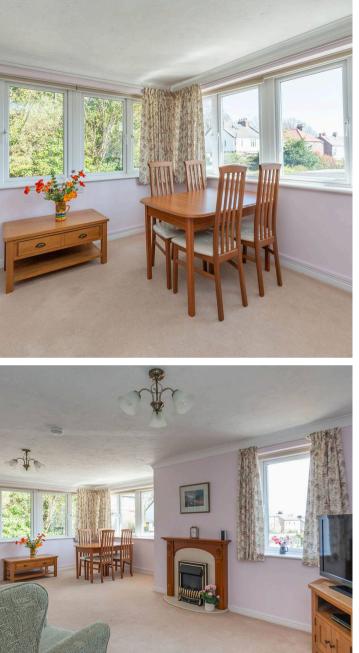

## Ecclesall, Sheffield

Enjoying in our opinion the prime position on the rear of this well sought after development ensuring privacy, tranquility and far reaching views over the tennis club and towards Millhouses is this beautifully presented and very well proportioned two double bedroomed first floor apartment. With lift access to all floors and on site warden service, guest apartment for use of family members and free to use communal laundry room. There is also two communal residents lounges for residents to enjoy a social side to the communal living, the property will appeal hugely to those looking to downsize and enjoy low maintenance living approach with the benefit of retaining independence. With a super spacious and incredibly light feel throughout the property comes with a newly installed electric hot water boiler system and some of the best views available within the development. Council Tax band: C Tenure: Leasehold

- STUNNING TWO DOUBLE BEDROOM FIRST FLOOR
  APARTMENT
- FLOODED WITH NATURAL THROUGHOUT AND FABULOUS FAR REACHING VIEWS OVER THE TENNIS COURTS AND TOWARDS MILLHOUSES
- NEWLY INSTALLED ELECTRIC HOT WATER BOILER SYTEM
- LIFT ACCESS TO ALL FLOORS AND ELECTRIC NO PUSH COMMUNAL DOOR OPENING FOR EASE OF ACCESS
- COMMUNAL LOUNGES AVAILABLE FOR RESIDENTS TO ENJOY A SOCIAL LIVING SPACE WITH OTHER RESIDENTS