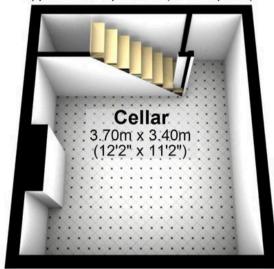

## **First Floor**

Approx. 34.9 sq. metres (375.2 sq. feet)

Approx. 15.9 sq. metres (171.3 sq. feet)

Total area: approx. 81.1 sq. metres (872.9 sq. feet)

Plan produced using PlanUp.

All measurements are approximate