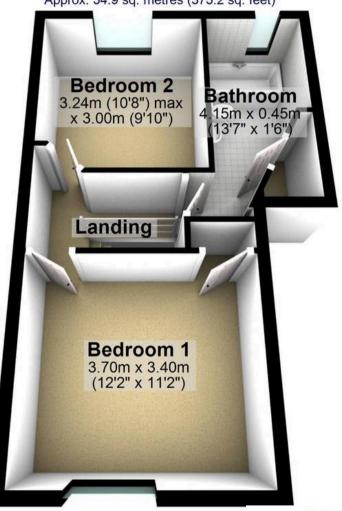

## **First Floor**

Approx. 34.9 sq. metres (375.2 sq. feet)

Approx. 15.9 sq. metres (171.3 sq. feet)

Total area: approx. 81.1 sq. metres (872.9 sq. feet)

Plan produced using PlanUp.

All measurements are approximate