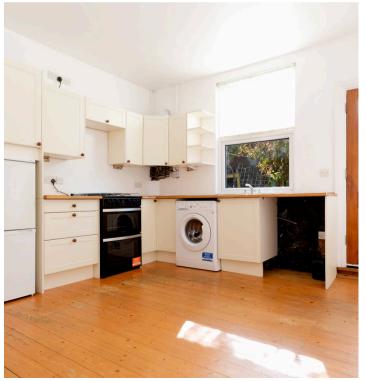

## Kitchen/Diner 3.80m x 3.70m (12'5" x 12'2") Lounge 3.70m x 3.40m (12'2" x 11'2")