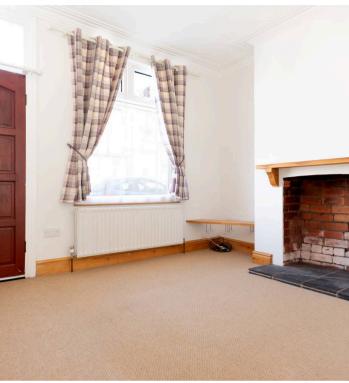

## Kitchen/Diner 3.80m x 3.70m (12'5" x 12'2") Lounge 3.70m x 3.40m (12'2" x 11'2")