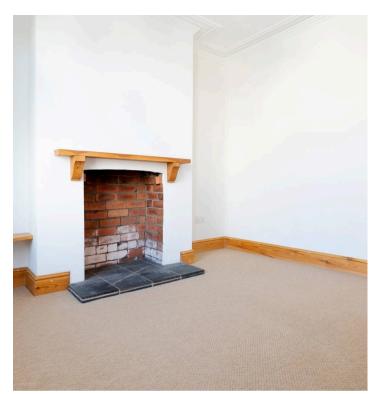

## Kitchen/Diner 3.80m x 3.70m (12'5" x 12'2") Lounge 3.70m x 3.40m (12'2" x 11'2")