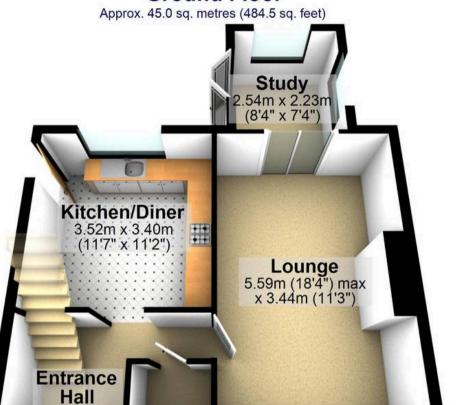

d many reputable local schools. Having been finished throughout to a great standard by the current owners this property would be ideal for growing families and briefly consists of entrance hallway, through lounge, large and well appointed kitchen, three great sized bedrooms and family bathroom. Outside is a pleasant and private rear garden perfect for families and pets, to the front is off road parking.

Council Tax band: B

Tenure: Leasehold

- STUNNING THREE BEDROOMED SEMI-DETACHED HOME
- MODERN AND STYLISH THROUGHOUT
- PERFECT FAMILY HOME
- PERFECT LOCATION IN THE HEART OF NETHER EDGE
- SOUTH FACING PRIVATE REAR GARDEN
- NO EXPENSE SPARED
- EXTENDED TO THE REAR
- REPUTABLE LOCAL SCHOOLS
- CLOSE TO WEALTH OF LOCAL AMENITIES
- AMPLE ON STREET PARKING

















## **Ground Floor**



## **First Floor**

Approx. 39.1 sq. metres (420.6 sq. feet)





Total area: approx. 84.1 sq. metres (905.1 sq. feet)

All measurements are approximate Plan produced using PlanUp.