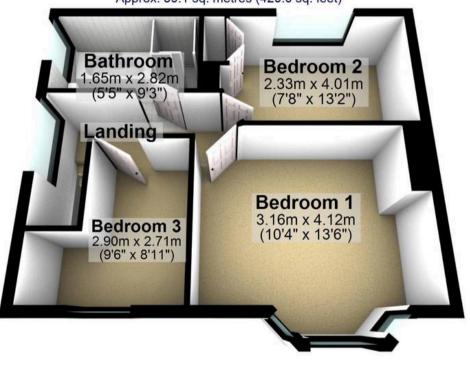

## **First Floor**

Approx. 39.1 sq. metres (420.6 sq. feet)

Total area: approx. 84.1 sq. metres (905.1 sq. feet)

All measurements are approximate Plan produced using PlanUp.