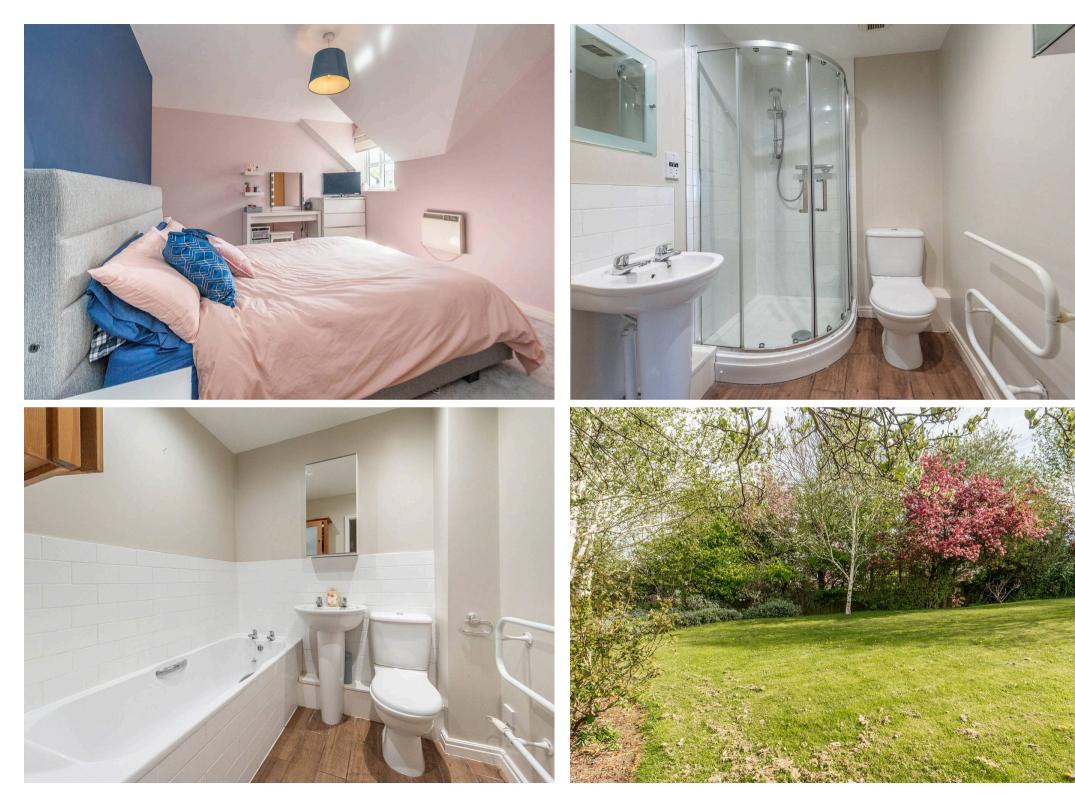

## Crosspool, Sheffield

Step inside this fabulous two double, two-bathroom luxury apartment, forming part of a quiet and exclusive residential development nestled in the heart of the ultra-popular Sheffield 10, within the well sought after neighbourhood of Crosspool on the southwest side of the city. This stunning property boasts an integrated fitted separate kitchen, two good-sized double bedrooms, with an en-suite to the master. Enjoy a short stroll to Crosspool shops and facilities, along with excellent public transport links at your doorstep, making it a convenient location for professionals, first-time buyers, or those looking to downsize. The property offers full use of communal gardens, a private parking bay, and ample visitor spaces, ensuring practicality. Spanning an impressive 741 square feet, the apartment provides spacious and light-filled accommodation, perfect for a comfortable and modern lifestyle. Council Tax band: C Tenure: Leasehold

- FABULOUS TWO DOUBLE TWO BATHROOM LUXURY APARTMENT
- FORMING PART OF THIS QUIET AND EXCLUSIVE RESIDENTIAL DEVELOPMENT
- HEART OF ULTRA POPULAR SHEFFIELD 10 WITHIN CROSSPOOL ON THE SOUTH WEST OF THE CITY
- INTEGRATED FITTED SEPARATE KITCHEN TWO GOOD SIZED DOUBLE BEDROOMS AND EN-SUITE TO THE MASTER
- SHORT STROLL TO CROSSPOOL SHPS AND FACILITIES ALONG WITH GREAT PUBLIC TRANSPORT LINKS
- PERFECT FOR THE FIRST BUY PROFESSIONAL COUPLE OR THOSE LOOKING TO DOWNSIZE
- FULL USE OF COMMUNAL GARDENS PRIVATE PARKING BAY AND AMPLE VISITOR SPACES