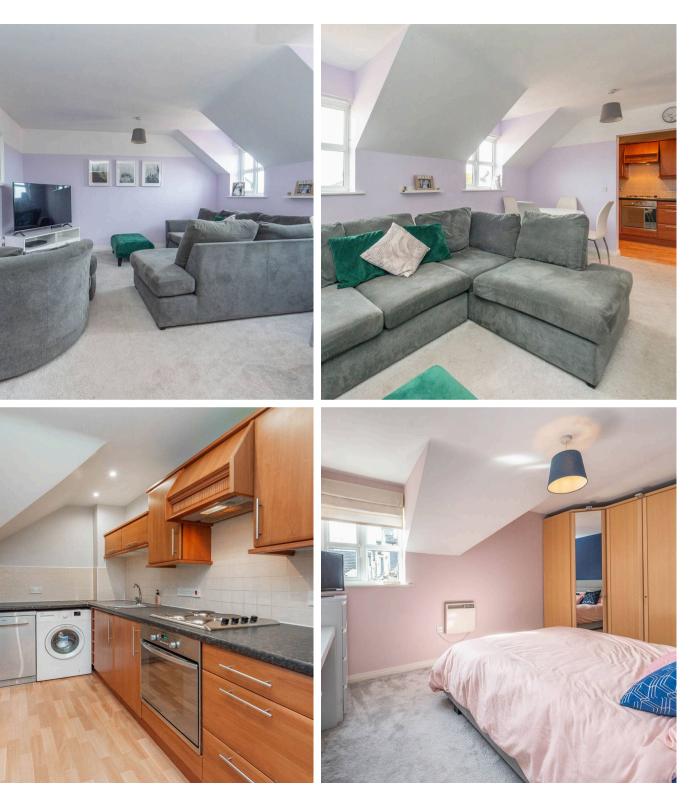

## Crosspool, Sheffield

Step inside this fabulous two double, two-bathroom luxury apartment, forming part of a quiet and exclusive residential development nestled in the heart of the ultra-popular Sheffield 10, within the well sought after neighbourhood of Crosspool on the southwest side of the city. This stunning property boasts an integrated fitted separate kitchen, two good-sized double bedrooms, with an en-suite to the master. Enjoy a short stroll to Crosspool shops and facilities, along with excellent public transport links at your doorstep, making it a convenient location for professionals, first-time buyers, or those looking to downsize. The property offers full use of communal gardens, a private parking bay, and ample visitor spaces, ensuring practicality. Spanning an impressive 741 square feet, the apartment provides spacious and light-filled accommodation, perfect for a comfortable and modern lifestyle. Council Tax band: C Tenure: Leasehold

- FABULOUS TWO DOUBLE TWO BATHROOM LUXURY APARTMENT
- FORMING PART OF THIS QUIET AND EXCLUSIVE RESIDENTIAL DEVELOPMENT
- HEART OF ULTRA POPULAR SHEFFIELD 10 WITHIN CROSSPOOL ON THE SOUTH WEST OF THE CITY
- INTEGRATED FITTED SEPARATE KITCHEN TWO GOOD SIZED DOUBLE BEDROOMS AND EN-SUITE TO THE MASTER
- SHORT STROLL TO CROSSPOOL SHPS AND FACILITIES ALONG WITH GREAT PUBLIC TRANSPORT LINKS
- PERFECT FOR THE FIRST BUY PROFESSIONAL COUPLE OR THOSE LOOKING TO DOWNSIZE
- FULL USE OF COMMUNAL GARDENS PRIVATE PARKING BAY AND AMPLE VISITOR SPACES