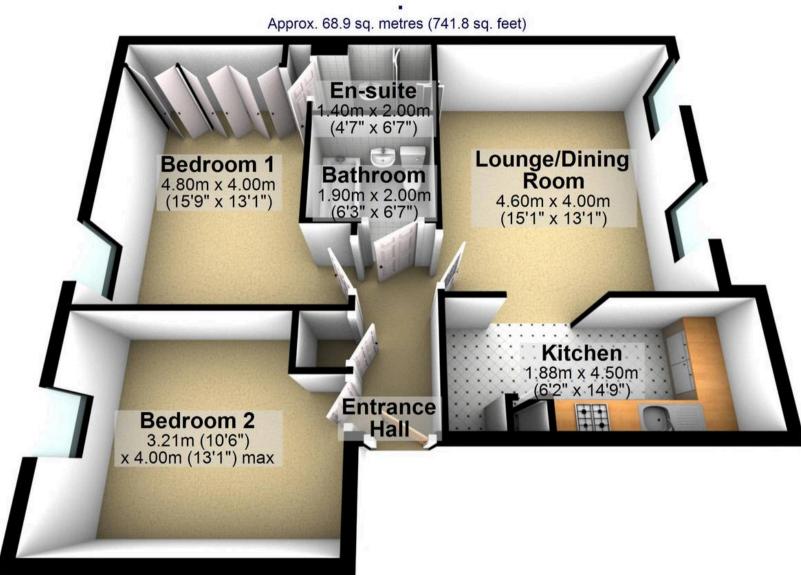

Total area: approx. 68.9 sq. metres (741.8 sq. feet)

All measurements are approximate Plan produced using PlanUp.