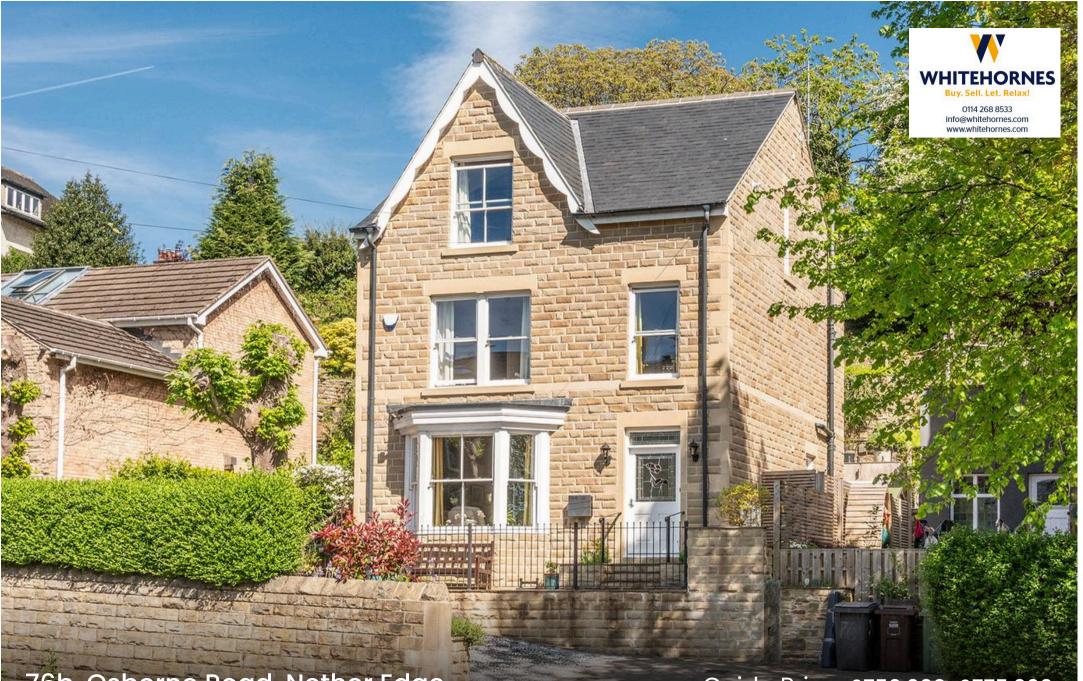

76b, Osborne Road, Nether Edge

Guide Price £750,000-£775,000

Sheffield

## Nether Edge, Sheffield

An absolutely outstanding, immaculately presented and very deceptive residence in the heart of Nether Edge/Brincliffe, this stunning four double bedroom, three bathroom detached stone-built property is a true masterpiece of architectural design and modern luxury. Constructed in 2020, this home exudes sophistication and stylish design throughout. Boasting an open-plan living and dining area with a bespoke fitted kitchen offering seamless access to the beautifully landscaped private garden. Designed to emulate the charm of a traditional Victorian residence while showcasing a contemporary finish, this property is a seamless blend of classic and modern aesthetics. With meticulous attention to detail evident throughout and no expense spared, the property offers a rare opportunity for the growing family looking for a high-spec, turnkey home in a prime location.