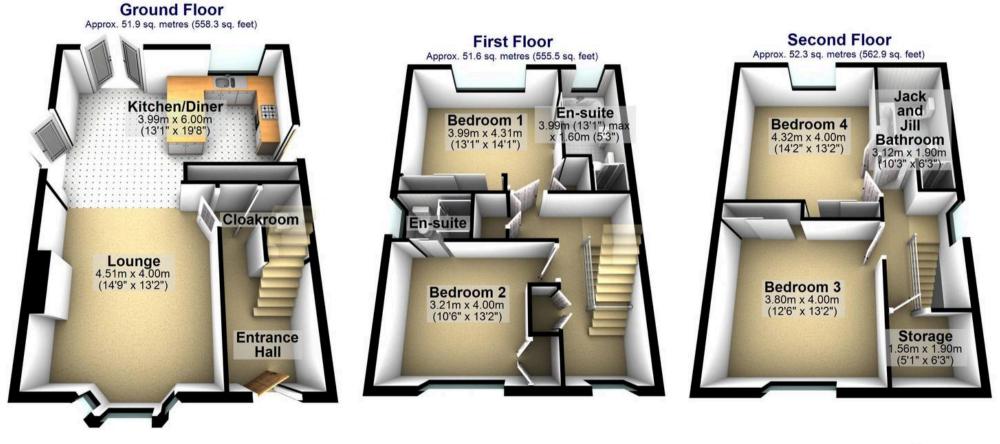

Total area: approx. 155.8 sq. metres (1676.7 sq. feet)

All measurements are approximate Plan produced using PlanUp.