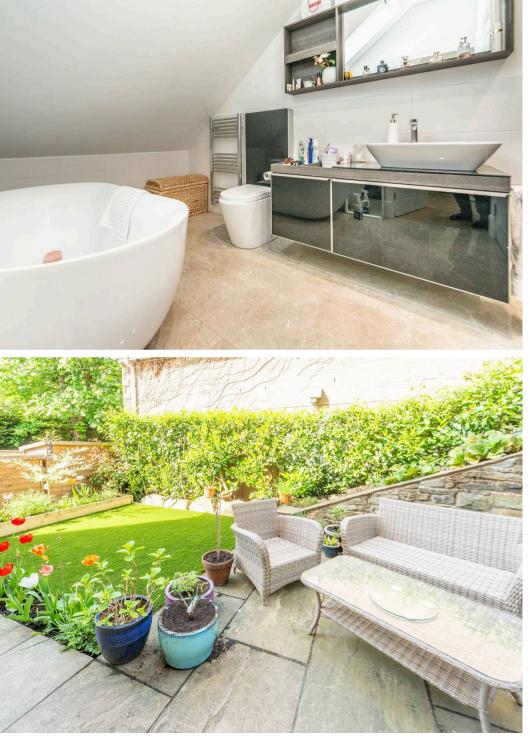

## Nether Edge, Sheffield

An absolutely outstanding, immaculately presented and very deceptive residence in the heart of Nether Edge/Brincliffe, this stunning four double bedroom, three bathroom detached stone-built property is a true masterpiece of architectural design and modern luxury. Constructed in 2020, this home exudes sophistication and stylish design throughout. Boasting an open-plan living and dining area with a bespoke fitted kitchen offering seamless access to the beautifully landscaped private garden. Designed to emulate the charm of a traditional Victorian residence while showcasing a contemporary finish, this property is a seamless blend of classic and modern aesthetics. With meticulous attention to detail evident throughout and no expense spared, the property offers a rare opportunity for the growing family looking for a high-spec, turnkey home in a prime location.

Council Tax band: E Tenure: Freehold

- STUNNING FOUR DOUBLE BEDROOM THREE BATHROOM DETACHED STONE BUILT PROPERTY
- ARCHITECT DESIGNED AND BUILT TO THE HIGHEST SPECIFICATION AND CONSTRUCTED IN 2020
- OPEN PLAN CONTEMPORARY LIVING DINING FITTED BESPOKE KITCHEN WITH GARDEN ACCESS
- DESIGNED TO MIMIC A TRADITIONAL VICTORIAN RESIDENCE BUT WITH THE BENFIT OF A MODERN FINISH
- FINISHED THROUGHOUT WITH ATTENTION TO DETAIL AND WITH NO EXPENSE SPARED
- HEART OF ULTRA POPULAR NETHER EDGE