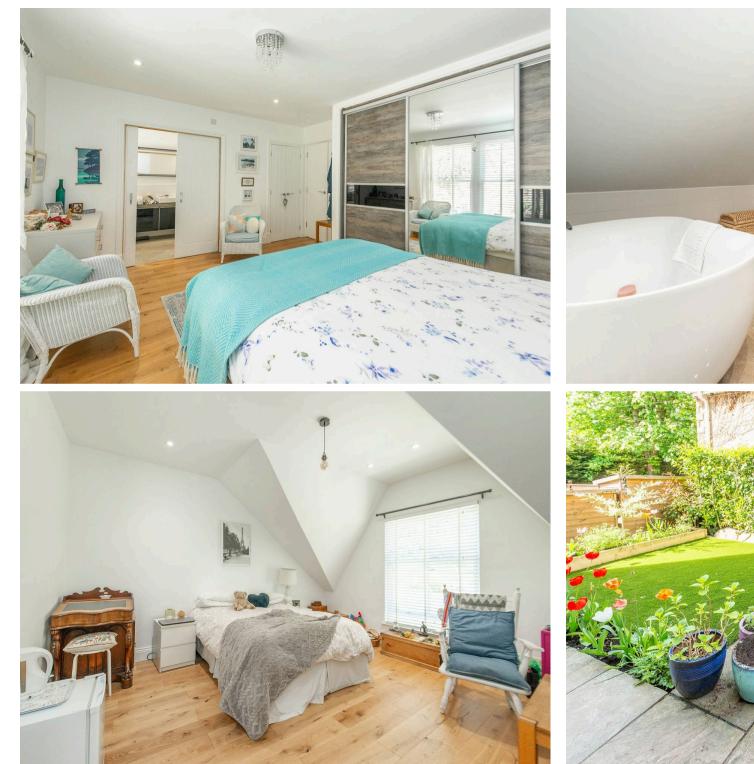

## Nether Edge, Sheffield

An absolutely outstanding, immaculately presented and very deceptive residence in the heart of Nether Edge/Brincliffe, this stunning four double bedroom, three bathroom detached stone-built property is a true masterpiece of architectural design and modern luxury. Constructed in 2020, this home exudes sophistication and stylish design throughout. Boasting an open-plan living and dining area with a bespoke fitted kitchen offering seamless access to the beautifully landscaped private garden. Designed to emulate the charm of a traditional Victorian residence while showcasing a contemporary finish, this property is a seamless blend of classic and modern aesthetics. With meticulous attention to detail evident throughout and no expense spared, the property offers a rare opportunity for the growing family looking for a high-spec, turnkey home in a prime location.