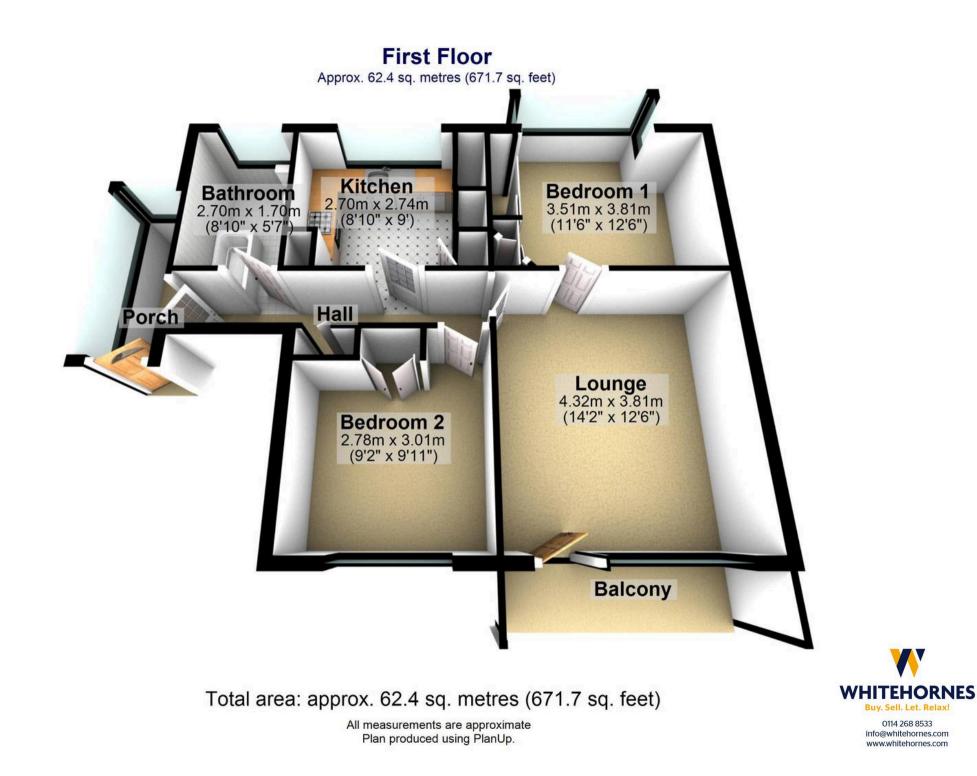

## Bannerdale, Sheffield

Quietly tucked away on this no through road and standing in this elevated position is this fabulous two double bedroomed apartment. Enjoying some impressive views to the front over Banner Cross hall and beyond together with the added benefit of a private garage and rear garden. Offered to the open market with the benefit of no onward chain and immediate vacant possession number 43 will be of particular interest to the professional couple or those looking to down size. Located in the very heart of ultra popular Ecclesall with Banner Cross shops, eateries and cafes a short stroll, Chelsea park is also on the door step, great public transport links are at the top of road and The Peak District is also close by. With its own private entrance and a super spacious feel throughout. Having recently undergone an extensive internal refurbishment to give cool and contemporary feel it's easy to say that viewing is absolutely essential to Council Tax band: B