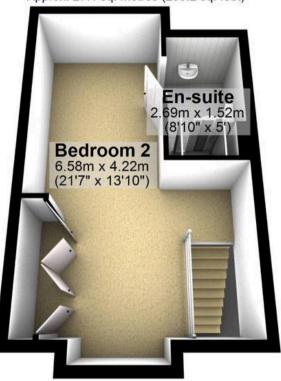

ter a long day. Furthermore, the property benefits from off-road parking, ensuring that residents have convenient and secure parking options. With a well-planned layout and modern features throughout, viewing is highly recommended to appreciate the full potential this property has to offer.

Council Tax band: C

Tenure: Freehold

- THREE BEDROOMED SEMI-DETACHED FAMILY HOME
- MODERN AND STYLISH THROUGHOUT
- FAMILY BATHROOM AND EN-SUITE BATHROOM TO MASTER BEDROOM
- OFF ROAD PARKING
- PERFECT FAMILY HOME
- EASY ACCESS TO MOTORWAY NETWORK
- REPUTABLE LOCAL SCHOOLS
- WEALTH OF LOCAL AMENITIES

















## **Ground Floor**

Approx. 36.8 sq. metres (396.3 sq. feet)



## **First Floor**

Approx. 36.8 sq. metres (396.3 sq. feet)



## Second Floor

Approx. 27.4 sq. metres (295.2 sq. feet)