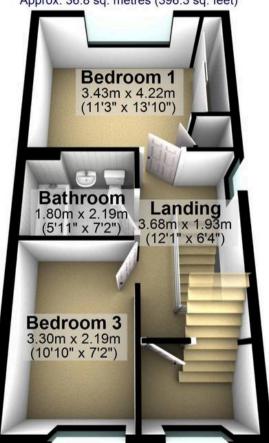

. The garden provides a peaceful oasis, ideal for relaxing after a long day. Furthermore, the property benefits from off-road parking, ensuring that residents have convenient and secure parking options. With a well-planned layout and modern features throughout, viewing is highly recommended to appreciate the full potential this property has to offer.

Council Tax band: C

Tenure: Freehold

- THREE BEDROOMED SEMI-DETACHED FAMILY HOME
- MODERN AND STYLISH THROUGHOUT
- FAMILY BATHROOM AND EN-SUITE BATHROOM TO MASTER BEDROOM
- OFF ROAD PARKING
- PERFECT FAMILY HOME
- EASY ACCESS TO MOTORWAY NETWORK
- REPUTABLE LOCAL SCHOOLS
- WEALTH OF LOCAL AMENITIES

















## **Ground Floor**

Approx. 36.8 sq. metres (396.3 sq. feet)



## **First Floor**

Approx. 36.8 sq. metres (396.3 sq. feet)



## Second Floor

Approx. 27.4 sq. metres (295.2 sq. feet)