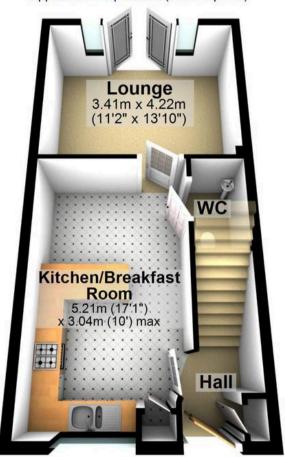

ttractive interior, this property features a private rear garden. The garden provides a peaceful oasis, ideal for relaxing after a long day. Furthermore, the property benefits from off-road parking, ensuring that residents have convenient and secure parking options. With a well-planned layout and modern features throughout, viewing is highly recommended to appreciate the full potential this property has to offer.

Council Tax band: C

Tenure: Freehold

- THREE BEDROOMED SEMI-DETACHED FAMILY HOME
- MODERN AND STYLISH THROUGHOUT
- FAMILY BATHROOM AND EN-SUITE BATHROOM TO MASTER BEDROOM
- OFF ROAD PARKING
- PERFECT FAMILY HOME
- EASY ACCESS TO MOTORWAY NETWORK
- REPUTABLE LOCAL SCHOOLS
- WEALTH OF LOCAL AMENITIES

















## **Ground Floor**

Approx. 36.8 sq. metres (396.3 sq. feet)



## **First Floor**

Approx. 36.8 sq. metres (396.3 sq. feet)



## Second Floor

Approx. 27.4 sq. metres (295.2 sq. feet)