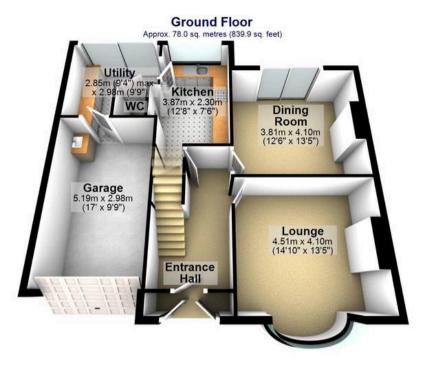

## Ecclesall, Sheffield

An incredibly rare opportunity has arisen to purchase this exceptional four-bedroom bay windowed extended semi-detached family home, boasting an impressive total of 1,975 sq feet spread across three floors. Situated in the heart of the highly sought-after Ecclesall area on the southwest of the city, this property offers the perfect setting for growing families in search of their forever home. With no upward chain involved, viewing is essential to fully appreciate this stunning property. The property features a larger than expected, rear private garden, basking in the sunlight and offering a serene escape from the hustle and bustle of city life. Additionally, a single garage and driveway provide convenient off-street parking. Council Tax band: D Tenure: Leasehold

- FABULOUS FOUR BEDROOM BAY WINDOWED EXTENDED SEMI DETACHED FAMILY HOME
- EXCEPTIONALLY RARE OPPORTUNITY TO MARKET WITH VIEWING ESSENTIAL TO DO FULL JUSTICE
- THREE FLOORS OF ACCOMMODATION TOTALLING AN IMPRESSIVE 1,975 SQ FEET
- STUNNING REAR PRIVATE SUNNY AND FLAT GARDEN GARAGE AND DRIVEWAY
- OFSTED RATED EXCELLENT SCHOOLING CATCHMENTS INCLUDING ECCLESALL JUNIORS AND HIGH STORRS SECONDARY
- AVAILABLE TO MARKET WITH THE BENEFIT OF NO UPWARD CHAIN INVOLVED
- PITCH PERFECT FOR THE GROWING FAMILY MARKET LOOKING FOR A FOREVER HOME