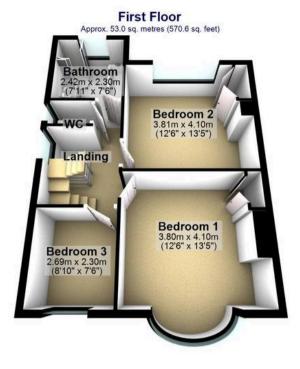

## Ecclesall, Sheffield

An incredibly rare opportunity has arisen to purchase this exceptional four-bedroom bay windowed extended semi-detached family home, boasting an impressive total of 1,975 sq feet spread across three floors. Situated in the heart of the highly sought-after Ecclesall area on the southwest of the city, this property offers the perfect setting for growing families in search of their forever home. With no upward chain involved, viewing is essential to fully appreciate this stunning property. The property features a larger than expected, rear private garden, basking in the sunlight and offering a serene escape from the hustle and bustle of city life. Additionally, a single garage and driveway provide convenient off-street parking. Council Tax band: D Tenure: Leasehold

- FABULOUS FOUR BEDROOM BAY WINDOWED EXTENDED SEMI DETACHED FAMILY HOME
- EXCEPTIONALLY RARE OPPORTUNITY TO MARKET WITH VIEWING ESSENTIAL TO DO FULL JUSTICE
- THREE FLOORS OF ACCOMMODATION TOTALLING AN IMPRESSIVE 1,975 SQ FEET
- STUNNING REAR PRIVATE SUNNY AND FLAT GARDEN GARAGE AND DRIVEWAY
- OFSTED RATED EXCELLENT SCHOOLING CATCHMENTS INCLUDING ECCLESALL JUNIORS AND HIGH STORRS SECONDARY
- AVAILABLE TO MARKET WITH THE BENEFIT OF NO UPWARD CHAIN INVOLVED
- PITCH PERFECT FOR THE GROWING FAMILY MARKET LOOKING FOR A FOREVER HOME