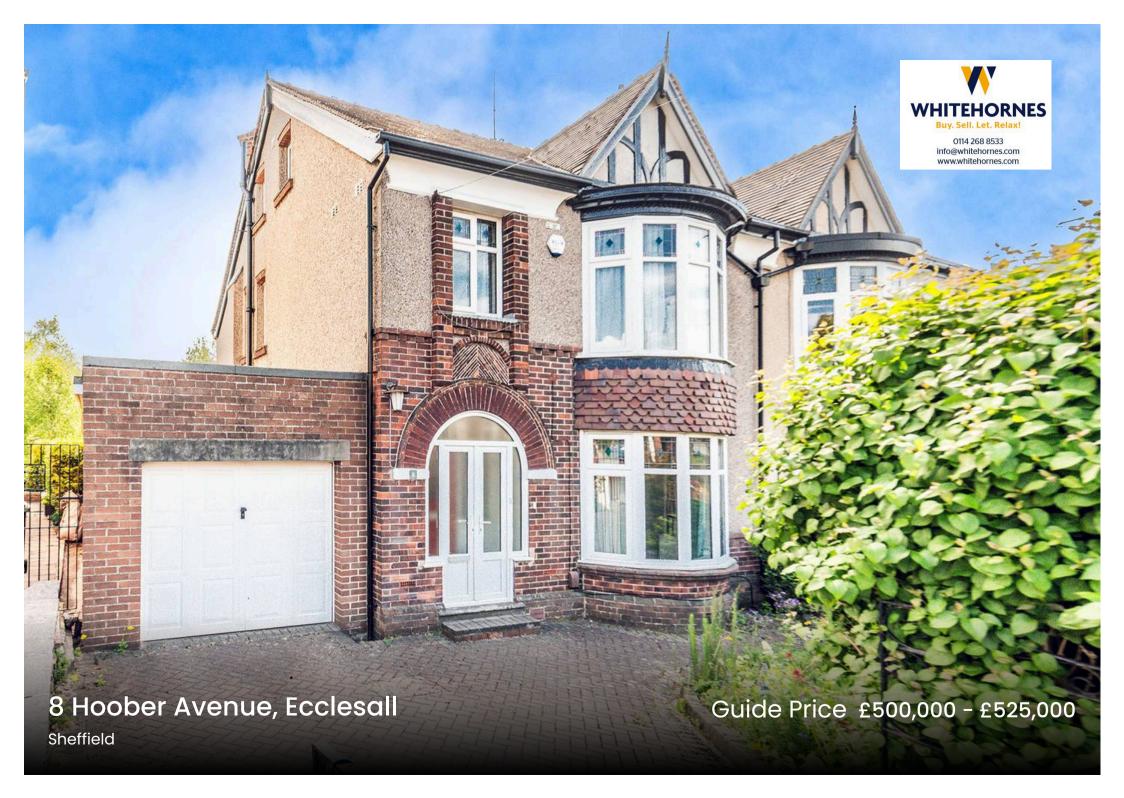

## 8 Hoober Avenue

## Ecclesall, Sheffield

An incredibly rare opportunity has arisen to purchase this exceptional four-bedroom bay windowed extended semi-detached family home, boasting an impressive total of 1,975 sq feet spread across three floors. Situated in the heart of the highly sought-after Ecclesall area on the southwest of the city, this property offers the perfect setting for growing families in search of their forever home. With no upward chain involved, viewing is essential to fully appreciate this stunning property. The property features a larger than expected, rear private garden, basking in the sunlight and offering a serene escape from the hustle and bustle of city life. Additionally, a single garage and driveway provide convenient off-street parking. Council Tax band: D Tenure: Leasehold