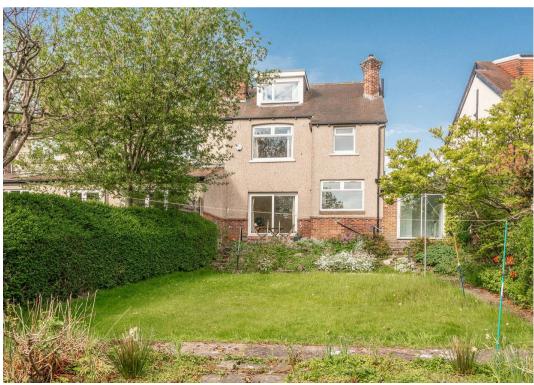

## Ecclesall, Sheffield

An incredibly rare opportunity has arisen to purchase this exceptional four-bedroom bay windowed extended semi-detached family home, boasting an impressive total of 1,975 sq feet spread across three floors. Situated in the heart of the highly sought-after Ecclesall area on the southwest of the city, this property offers the perfect setting for growing families in search of their forever home. With no upward chain involved, viewing is essential to fully appreciate this stunning property. The property features a larger than expected, rear private garden, basking in the sunlight and offering a serene escape from the hustle and bustle of city life. Additionally, a single garage and driveway provide convenient off-street parking. Council Tax band: D Tenure: Leasehold

- FABULOUS FOUR BEDROOM BAY WINDOWED EXTENDED SEMI DETACHED FAMILY HOME
- EXCEPTIONALLY RARE OPPORTUNITY TO MARKET WITH VIEWING ESSENTIAL TO DO FULL JUSTICE
- THREE FLOORS OF ACCOMMODATION TOTALLING AN IMPRESSIVE 1,975 SQ FEET
- STUNNING REAR PRIVATE SUNNY AND FLAT GARDEN GARAGE AND DRIVEWAY
- OFSTED RATED EXCELLENT SCHOOLING CATCHMENTS INCLUDING ECCLESALL JUNIORS AND HIGH STORRS SECONDARY
- AVAILABLE TO MARKET WITH THE BENEFIT OF NO UPWARD CHAIN INVOLVED
- PITCH PERFECT FOR THE GROWING FAMILY MARKET LOOKING FOR A FOREVER HOME