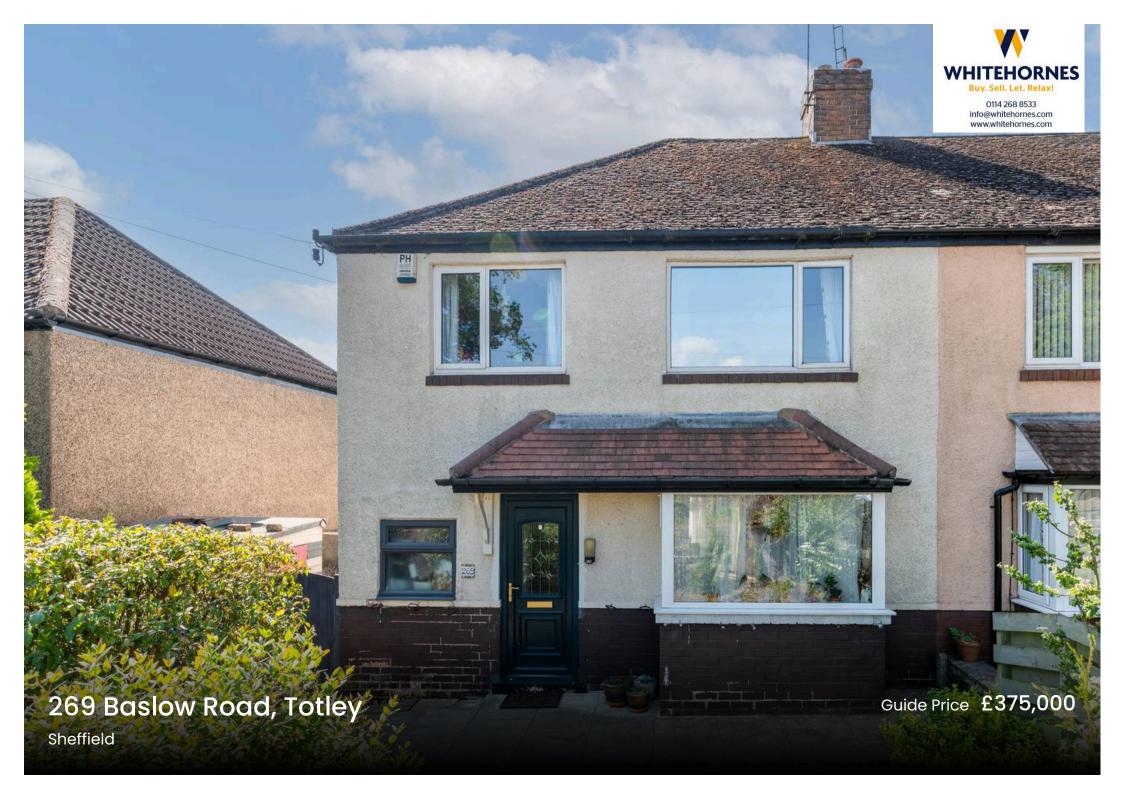

## 269 Baslow Road

## Totley, Sheffield

An early viewing is advised to advantage of this stunning and very spacious three double bedroomed semi-detached family home. Ideally located on the edge of the ever popular Peak National Park this property not only enjoys a wealth of local amenities within easy walking distance but also sits in the catchment for local reputable schools as well as enviable public transport links. The property is arranged over two levels and would perfectly suit growing families. The property briefly consists of large entrance hallway, lounge, dining room, kitchen, three great sized bedrooms and family bathroom. Outside is ample parking and to the rear is a large family friendly garden. Council Tax band: C

Tenure: Leasehold

- STUNNING THREE BEDROOMED SEMI-DETACHED HOME
- RIGHT BY THE PEAK NATIONAL PARK
- DECEPTIVELY SPACIOUS
- LARGE, SOUTH FACING, PRIVATE GARDEN AND SHED PROVIDING STORAGE
- REPUTABLE LOCAL SCHOOLS
- PERFECT FAMILY HOME
- VERY WELL PRESENTED
- POTENTIAL TO EXPAND
- WEALTH OF LOCAL AMENITIES
- OFF ROAD PARKING, GARAGE AND EV CHARGER