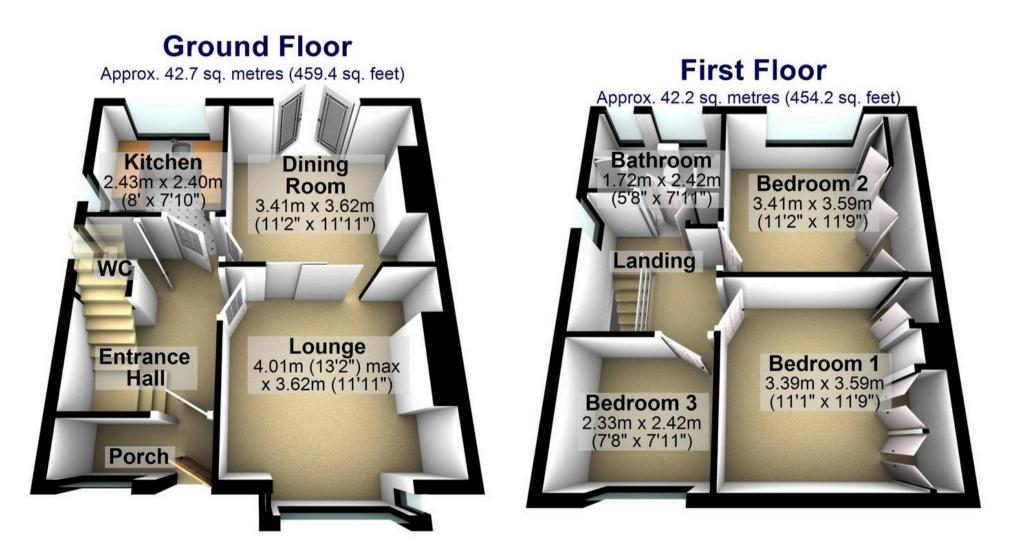

## 269 Baslow Road

## Totley, Sheffield

An early viewing is advised to advantage of this stunning and very spacious three double bedroomed semi-detached family home. Ideally located on the edge of the ever popular Peak National Park this property not only enjoys a wealth of local amenities within easy walking distance but also sits in the catchment for local reputable schools as well as enviable public transport links. The property is arranged over two levels and would perfectly suit growing families. The property briefly consists of large entrance hallway, lounge, dining room, kitchen, three great sized bedrooms and family bathroom. Outside is ample parking and to the rear is a large family friendly garden. Council Tax band: C

Total area: approx. 84.9 sq. metres (913.6 sq. feet)

All measurements are approximate Plan produced using PlanUp.