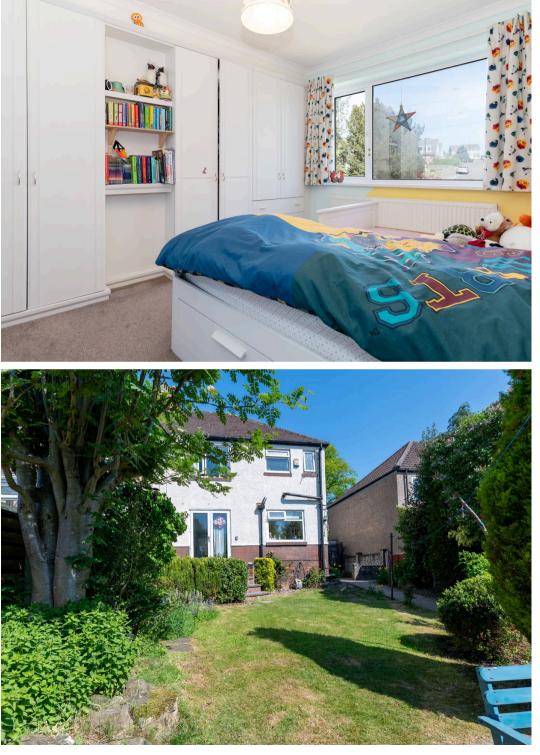

## Totley, Sheffield

An early viewing is advised to advantage of this stunning and very spacious three double bedroomed semi-detached family home. Ideally located on the edge of the ever popular Peak National Park this property not only enjoys a wealth of local amenities within easy walking distance but also sits in the catchment for local reputable schools as well as enviable public transport links. The property is arranged over two levels and would perfectly suit growing families. The property briefly consists of large entrance hallway, lounge, dining room, kitchen, three great sized bedrooms and family bathroom. Outside is ample parking and to the rear is a large family friendly garden. Council Tax band: C

Tenure: Leasehold

- STUNNING THREE BEDROOMED SEMI-DETACHED HOME
- RIGHT BY THE PEAK NATIONAL PARK
- DECEPTIVELY SPACIOUS
- LARGE, SOUTH FACING, PRIVATE GARDEN AND SHED PROVIDING STORAGE
- REPUTABLE LOCAL SCHOOLS
- PERFECT FAMILY HOME
- VERY WELL PRESENTED
- POTENTIAL TO EXPAND
- WEALTH OF LOCAL AMENITIES
- OFF ROAD PARKING, GARAGE AND EV CHARGER