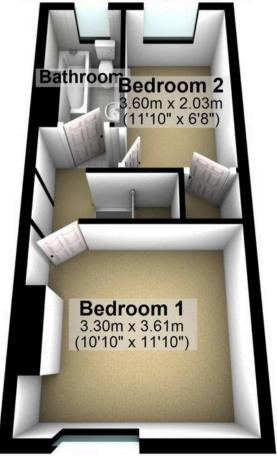

## **First Floor** Approx. 28.8 sq. metres (309.8 sq. feet)

Cellar

Total area: approx. 73.0 sq. metres (785.4 sq. feet)

info@whitehornes.com

www.whitehornes.com