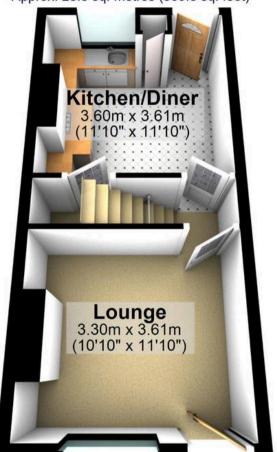

## 90 Woodseats Road

Sheffield, Sheffield

Council Tax band: A

Tenure: Leasehold

- TWO BEDROOMED MID-TERRACED PROPERTY
- RECENTLY REFURBISHED
- NO ONWARD CHAIN
- GREAT LOCATION CLOSE TO WEALTH OF SHOPS, CAFES AND RESTAURANTS
- REPUTABLE LOCAL SCHOOLS
- PERFECT FOR FIRST TIME BUYERS
- EXCELLENT PUBLIC TRANSPORT LINKS
- MODERN AND STYLISH FINISH THROUGHOUT
- COUNCIL TAX BAND A
- PRIVATE REAR GARDEN

















**Ground Floor** 

Approx. 28.8 sq. metres (309.8 sq. feet)

## **First Floor** Approx. 28.8 sq. metres (309.8 sq. feet)





Cellar







Total area: approx. 73.0 sq. metres (785.4 sq. feet)



info@whitehornes.com

www.whitehornes.com