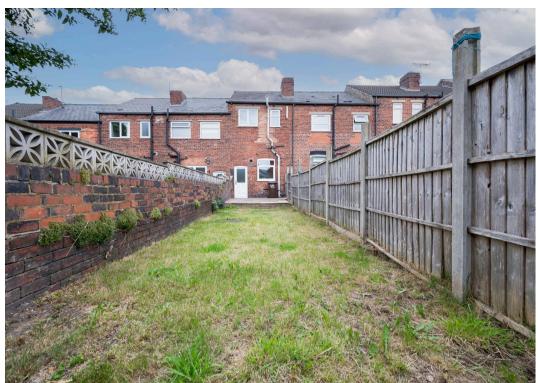

## 90 Woodseats Road

Sheffield, Sheffield

Council Tax band: A

Tenure: Leasehold

- TWO BEDROOMED MID-TERRACED PROPERTY
- RECENTLY REFURBISHED
- NO ONWARD CHAIN
- GREAT LOCATION CLOSE TO WEALTH OF SHOPS, CAFES AND RESTAURANTS
- REPUTABLE LOCAL SCHOOLS
- PERFECT FOR FIRST TIME BUYERS
- EXCELLENT PUBLIC TRANSPORT LINKS
- MODERN AND STYLISH FINISH THROUGHOUT
- COUNCIL TAX BAND A
- PRIVATE REAR GARDEN