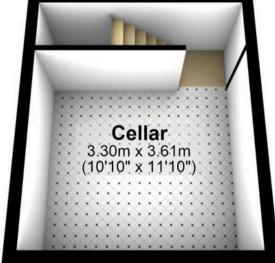

## **First Floor** Approx. 28.8 sq. metres (309.8 sq. feet)

Cellar

Total area: approx. 73.0 sq. metres (785.4 sq. feet)

info@whitehornes.com

www.whitehornes.com