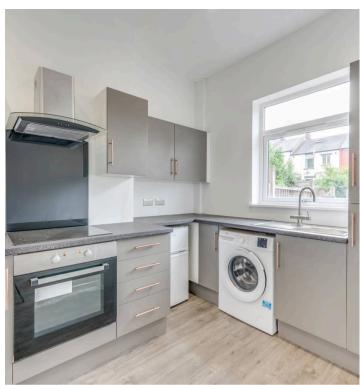

## 90 Woodseats Road

Sheffield, Sheffield

Council Tax band: A

Tenure: Leasehold

- TWO BEDROOMED MID-TERRACED PROPERTY
- RECENTLY REFURBISHED
- NO ONWARD CHAIN
- GREAT LOCATION CLOSE TO WEALTH OF SHOPS, CAFES AND RESTAURANTS
- REPUTABLE LOCAL SCHOOLS
- PERFECT FOR FIRST TIME BUYERS
- EXCELLENT PUBLIC TRANSPORT LINKS
- MODERN AND STYLISH FINISH THROUGHOUT
- COUNCIL TAX BAND A
- PRIVATE REAR GARDEN

**Ground Floor** 

Approx. 28.8 sq. metres (309.8 sq. feet)