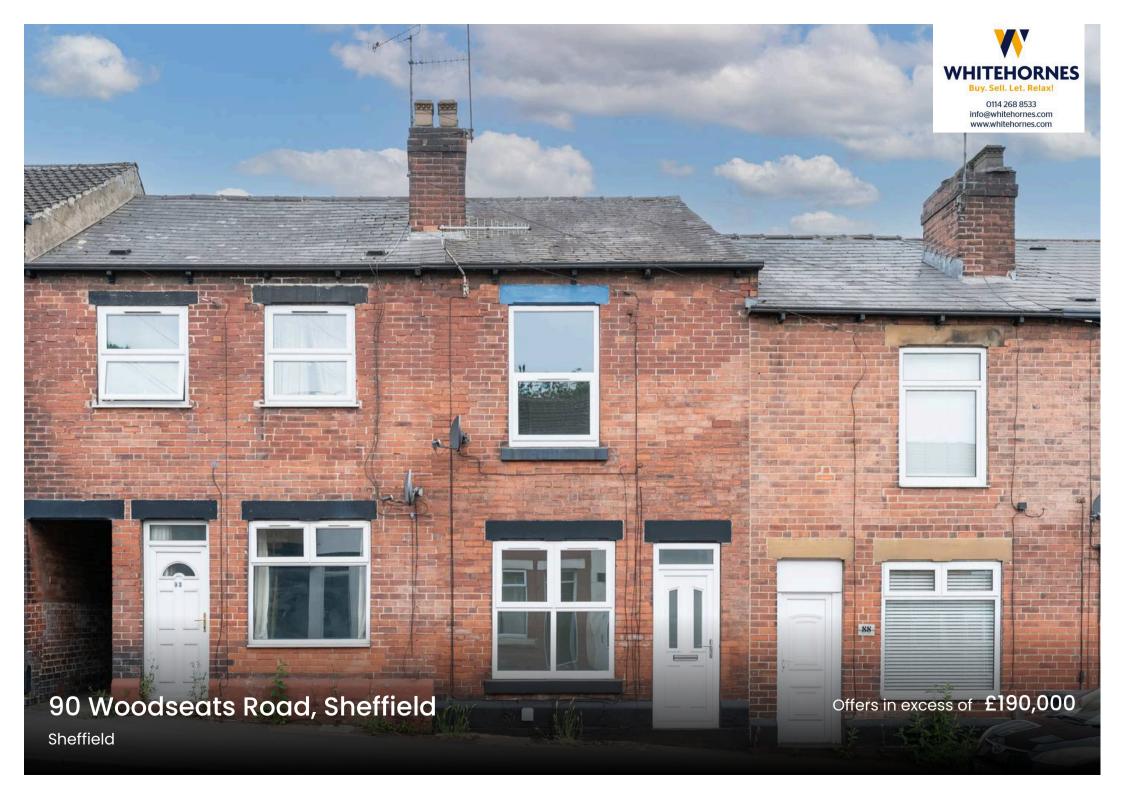

## 90 Woodseats Road

Sheffield, Sheffield

Council Tax band: A

Tenure: Leasehold

- TWO BEDROOMED MID-TERRACED PROPERTY
- RECENTLY REFURBISHED
- NO ONWARD CHAIN
- GREAT LOCATION CLOSE TO WEALTH OF SHOPS, CAFES AND RESTAURANTS
- REPUTABLE LOCAL SCHOOLS
- PERFECT FOR FIRST TIME BUYERS
- EXCELLENT PUBLIC TRANSPORT LINKS
- MODERN AND STYLISH FINISH THROUGHOUT
- COUNCIL TAX BAND A
- PRIVATE REAR GARDEN