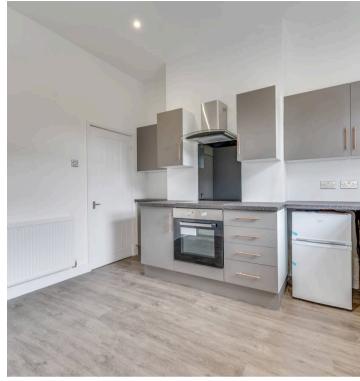

## 90 Woodseats Road

Sheffield, Sheffield

Council Tax band: A

Tenure: Leasehold

- TWO BEDROOMED MID-TERRACED PROPERTY
- RECENTLY REFURBISHED
- NO ONWARD CHAIN
- GREAT LOCATION CLOSE TO WEALTH OF SHOPS, CAFES AND RESTAURANTS
- REPUTABLE LOCAL SCHOOLS
- PERFECT FOR FIRST TIME BUYERS
- EXCELLENT PUBLIC TRANSPORT LINKS
- MODERN AND STYLISH FINISH THROUGHOUT
- COUNCIL TAX BAND A
- PRIVATE REAR GARDEN

**Ground Floor** 

Approx. 28.8 sq. metres (309.8 sq. feet)