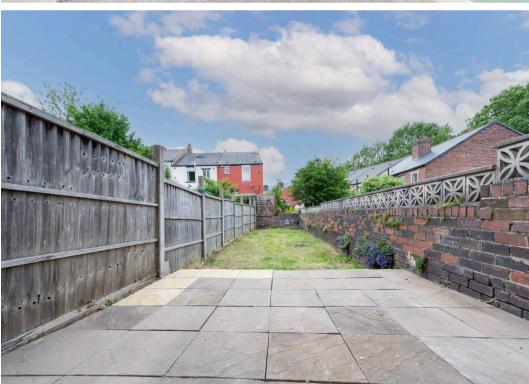

## 90 Woodseats Road

Sheffield, Sheffield

Council Tax band: A

Tenure: Leasehold

- TWO BEDROOMED MID-TERRACED PROPERTY
- RECENTLY REFURBISHED
- NO ONWARD CHAIN
- GREAT LOCATION CLOSE TO WEALTH OF SHOPS, CAFES AND RESTAURANTS
- REPUTABLE LOCAL SCHOOLS
- PERFECT FOR FIRST TIME BUYERS
- EXCELLENT PUBLIC TRANSPORT LINKS
- MODERN AND STYLISH FINISH THROUGHOUT
- COUNCIL TAX BAND A
- PRIVATE REAR GARDEN