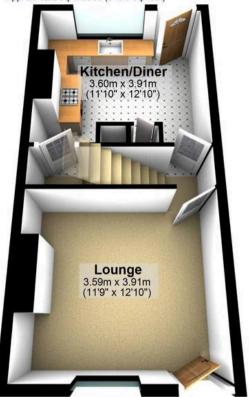

room, cellars, kitchen with rear access, three bedrooms, two of which are double, and a family bathroom. Outside is a private rear garden and to the front is ample on street parking.

Council Tax band: A

Tenure: Leasehold

- THREE BEDROOMED MID-TERRACED PROPERTY
- PERFECT FOR FAMILIES AND FIRST TIME BUYERS ALIKE
- QUIET ROAD IN THE HEART OF ONE OF SHEFFIELDS MOST SOUGHT AFTER SUBURBS
- CLOSE TO BOTH THE CITY CENTRE AND AMPLE GREEN SPACES
- MODERN AND STYLISH THROUGHOUT
- NO ONWARD CHAIN
- PRIVATE REAR GARDEN AND AMPLE ON STREET PARKING
- EXCELLENT PUBLIC TRANSPORT LINKS
- REPUTABLE LOCAL SCHOOLS
- WEALTH OF SHOPS AND CAFES AND PUBS WITHIN EASY WALKING DISTANCE

















Cellar Approx. 17.8 sq. metres (191.3 sq. feet)



# **Ground Floor**

Approx. 32.2 sq. metres (346.8 sq. feet)



## First Floor



## Second Floor

Approx. 14.7 sq. metres (158.4 sq. feet)



Total area: approx. 101.0 sq. metres (1087.4 sq. feet)

All measurements are approximate Plan produced using PlanUp.



0114 268 8533 info@whitehornes.com www.whitehornes.com