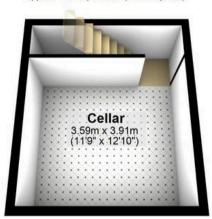

oughout to a great standard. Briefly consists of lounge, dining room, cellars, kitchen with rear access, three bedrooms, two of which are double, and a family bathroom. Outside is a private rear garden and to the front is ample on street parking.

Council Tax band: A

Tenure: Leasehold

- THREE BEDROOMED MID-TERRACED PROPERTY
- PERFECT FOR FAMILIES AND FIRST TIME BUYERS ALIKE
- QUIET ROAD IN THE HEART OF ONE OF SHEFFIELDS MOST SOUGHT AFTER SUBURBS
- CLOSE TO BOTH THE CITY CENTRE AND AMPLE GREEN SPACES
- MODERN AND STYLISH THROUGHOUT
- NO ONWARD CHAIN
- PRIVATE REAR GARDEN AND AMPLE ON STREET PARKING
- EXCELLENT PUBLIC TRANSPORT LINKS
- REPUTABLE LOCAL SCHOOLS
- WEALTH OF SHOPS AND CAFES AND PUBS WITHIN EASY WALKING DISTANCE

















Cellar Approx. 17.8 sq. metres (191.3 sq. feet)



# **Ground Floor**

Approx. 32.2 sq. metres (346.8 sq. feet)



## First Floor



## Second Floor

Approx. 14.7 sq. metres (158.4 sq. feet)



Total area: approx. 101.0 sq. metres (1087.4 sq. feet)

All measurements are approximate Plan produced using PlanUp.



0114 268 8533 info@whitehornes.com www.whitehornes.com