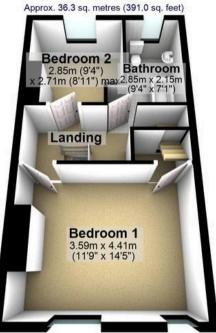

## Second Floor

Approx. 14.7 sq. metres (158.4 sq. feet)

Total area: approx. 101.0 sq. metres (1087.4 sq. feet)

All measurements are approximate Plan produced using PlanUp.

0114 268 8533 info@whitehornes.com www.whitehornes.com