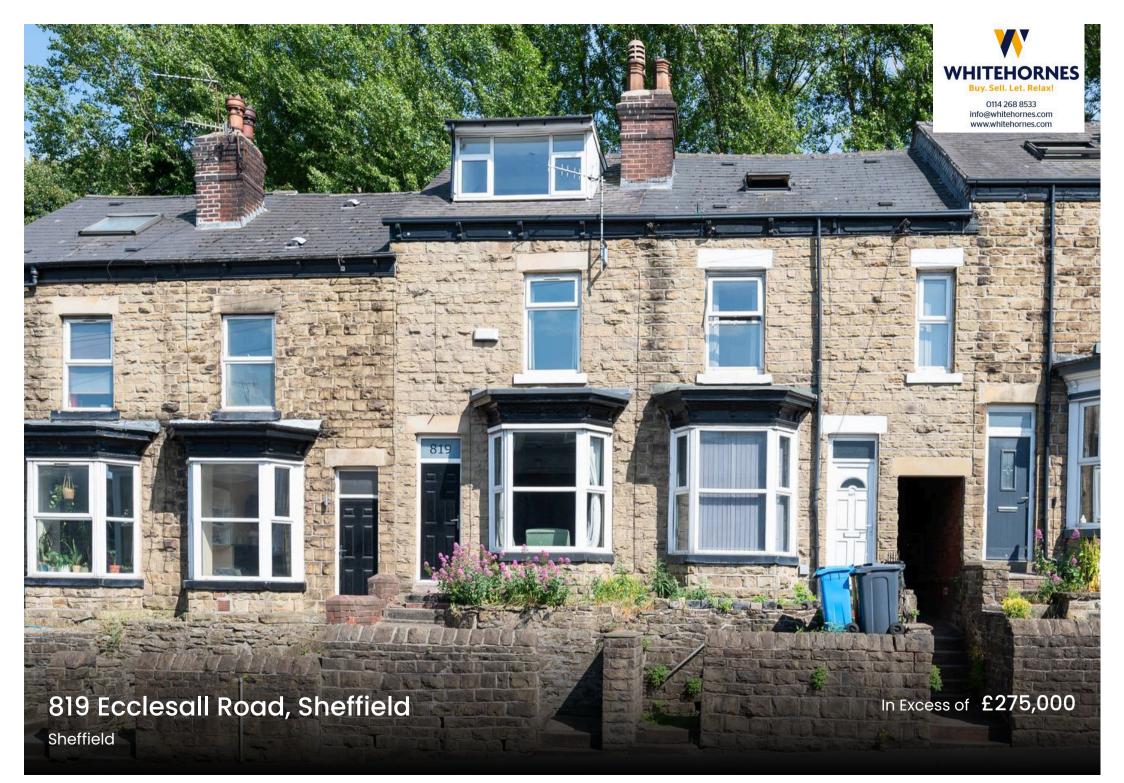

## 819 Ecclesall Road

## Sheffield, Sheffield

Located in the heart of the ever popular Ecclesall is this stylish and well presented three bedroomed two bathroomed mid-terraced property. With versatile range of accommodation arranged over three floors that would suit any buyer this property has been tastefully finished throughout with a mix of modern and original features. Boasting a superb location right in the heart of Ecclesalls many shops, cafes and restaurants this property also benefits from having Endcliffe park right on its doorstep as well as many local reputable schools. Briefly consists of bright and spacious lounge, well appointed kitchen/dining room, utility room, three excellent sized bedrooms (one with en-suite) and family bathroom. Outside is a private rear garden and to the front is on street parking. Council Tax band: B

## Tenure: Freehold

- STUNNING THREE BEDROOMED TWO BATHROOMED TERRACED HOME
- SUPERB LOCATION IN THE HEART OF ECCLESALL
- ENDCLIFFE PARK WITHIN EASY WALKING DISTANCE
- SURROUNDED BY SHOPS, BARS AND RESTAURANTS
- PERFECT FOR FIRST TIME BUYERS AND FAMILIES ALIKE
- REPUTABLE LOCAL SCHOOLS
- MODERN AND STYLISH FINISH THROUGHOUT
- ARRANGED OVER THREE LEVELS WITH PRIVATE GARDEN TO THE REAR
- EXCELLENT PUBLIC TRANSPORT LINKS
- GREAT VIEWS OVER SHEFFIELD AND ON STREET
  PARKING TO THE FRONT