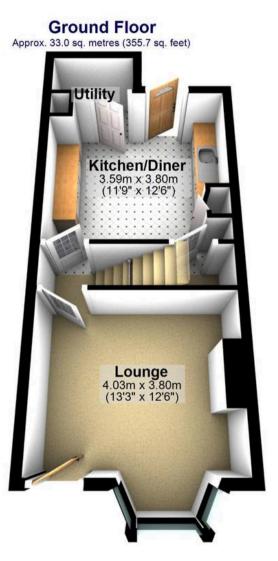

Total area: approx. 100.6 sq. metres (1082.5 sq. feet) All measurements are approximate

Plan produced using PlanUp.