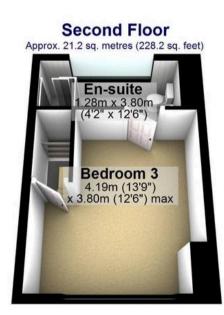

Total area: approx. 100.6 sq. metres (1082.5 sq. feet) All measurements are approximate

Plan produced using PlanUp.