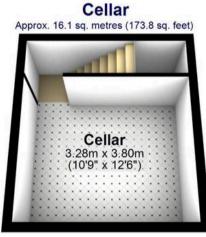

Total area: approx. 100.6 sq. metres (1082.5 sq. feet) All measurements are approximate

Plan produced using PlanUp.