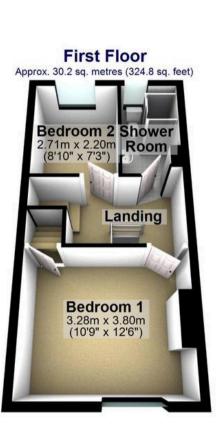

Total area: approx. 100.6 sq. metres (1082.5 sq. feet) All measurements are approximate

Plan produced using PlanUp.